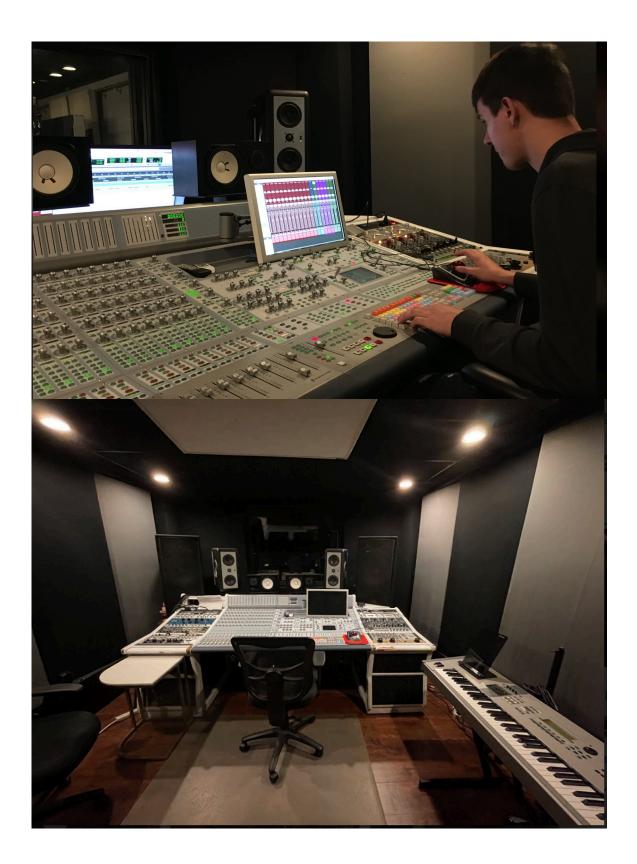

#### Studio A:

Main Studio has an acoustically treated live room with a tuned control room fully equipped with Digidesign's ICON D-Control, commercial studio standard front end audio gear for recording, mixing, and mastering. Bear Foot monitors, Yamaha NS10 monitors, PMC monitors, Mac Pro Computer with 2 video monitors.