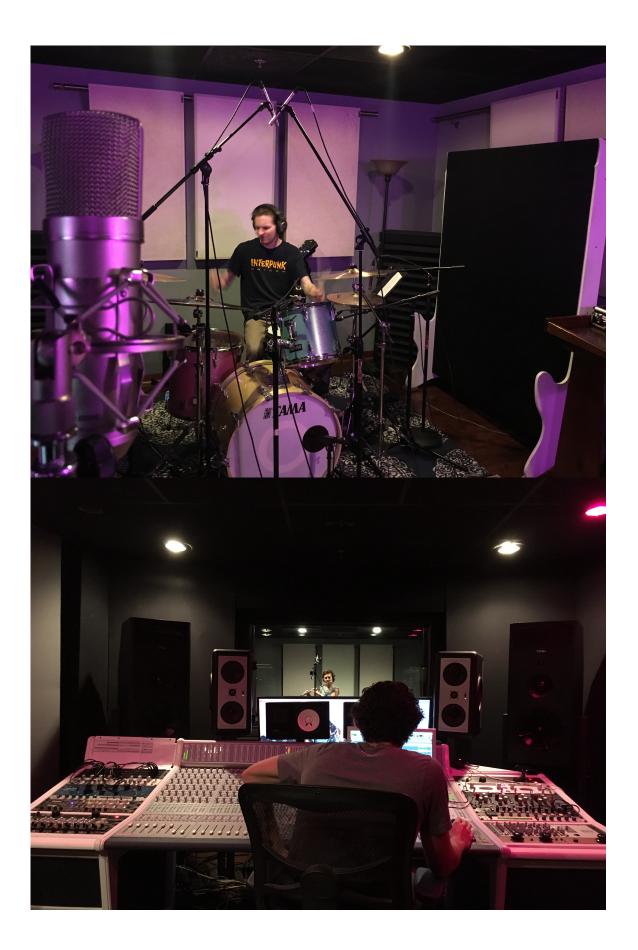

#### Studio rooms:

in-Studio is a commercially equipped facility with AVID's flagship D-Control work surface, AVID Pro Tools S3 Control Surface, AVID Pro Tools Dock, Slate Media Technology Raven MTX Mk2 state of the art multi-touch production console, Slate Media Technology Raven MTi Core Station with 2 RAVEN MTi2s and top level studio audio equipment to provide the student with an environment conducive to commercial industry learning.

#### Studio A:

Main Studio has an acoustically treated live room with a tuned control room fully equipped with Digidesign's ICON D-Control, commercial studio standard front end audio gear for recording, mixing, and mastering. Bear Foot monitors, Yamaha NS10 monitors, PMC monitors, Mac Pro Computer with 2 video monitors.

### Studio B:

Slate Media Technology Raven MTX Mk2 state of the art multi-touch production console, JBL monitors, Mac Pro Computer, loaded with top software plug ins, virtual instruments, Pro Tools, Ableton Live, and Logic Pro. Two video monitors.

## Studio C:

AVID Pro Tools S3 Control Surface, AVID Pro Tools Dock, Mac Mini, loaded with top software plug ins, virtual instruments, Pro Tools, Ableton Live, Logic Pro. 2 video monitors, Slate Media Technology Raven MTi Core Station with 2 RAVEN MTi2s