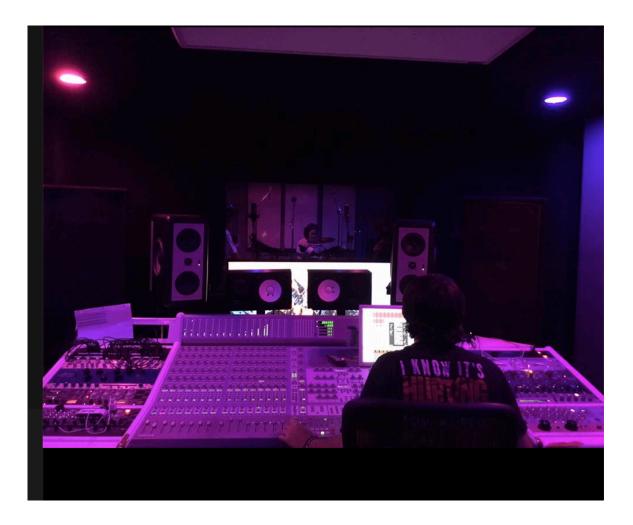

#### Studio A:

Main Studio has an acoustically treated live room with a tuned control room fully equipped with Digidesign's ICON D-Control, commercial studio standard front end audio gear for recording, mixing, and mastering. Bear Foot monitors, Yamaha NS10 monitors, PMC monitors, Mac Pro Computer with 2 video monitors.