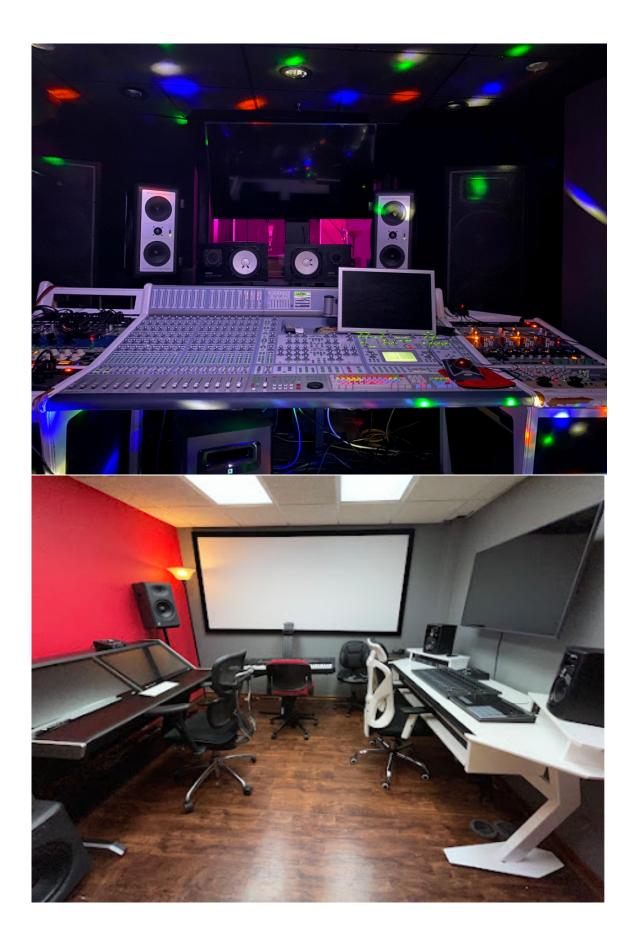

#### Studio rooms:

in-Studio is a commercially equipped facility with AVID's flagship D-Control work surface, AVID Pro Tools S3 Control Surface, AVID Pro Tools Dock, Slate Media Technology Raven MTX Mk2 state of the art multi-touch production console, Slate Media Technology Raven MTi Core Station with 2 RAVEN MTi2s and top level studio audio equipment to provide the student with an environment conducive to commercial industry learning.

#### Studio A:

Main Studio has an acoustically treated live room with a tuned control room fully equipped with Digidesign's ICON D-Control, commercial studio standard front end audio gear for recording, mixing, and mastering. Bear Foot monitors, Yamaha NS10 monitors, PMC monitors, Mac Pro Computer with 2 video monitors.

### Studio B:

Slate Media Technology Raven MTX Mk2 state of the art multi-touch production console, JBL monitors, Mac Pro Computer, loaded with top software plug ins, virtual instruments, Pro Tools, Ableton Live, and Logic Pro. Two video monitors.

## Studio C:

AVID Pro Tools S3 Control Surface, AVID Pro Tools Dock, Mac Mini, loaded with top software plug ins, virtual instruments, Pro Tools, Ableton Live, Logic Pro. 2 video monitors, Slate Media Technology Raven MTi Core Station with 2 RAVEN MTi2s