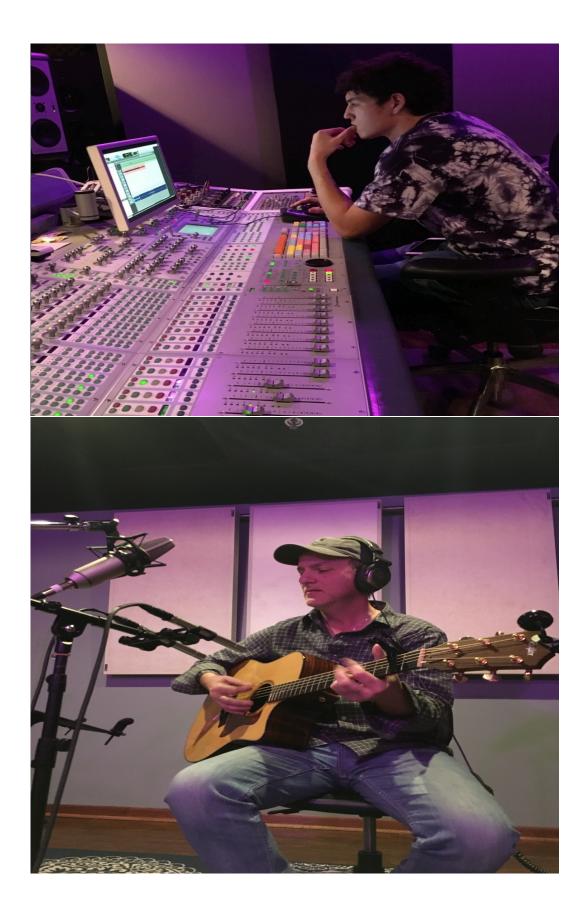

#### Studio A:

Main Studio has an acoustically treated live room with a tuned control room fully equipped with Digidesign's ICON D-Control, commercial studio standard front end audio gear for recording, mixing, and mastering. Bear Foot monitors, Yamaha NS10 monitors, PMC monitors, Mac Pro Computer with 2 video monitors.