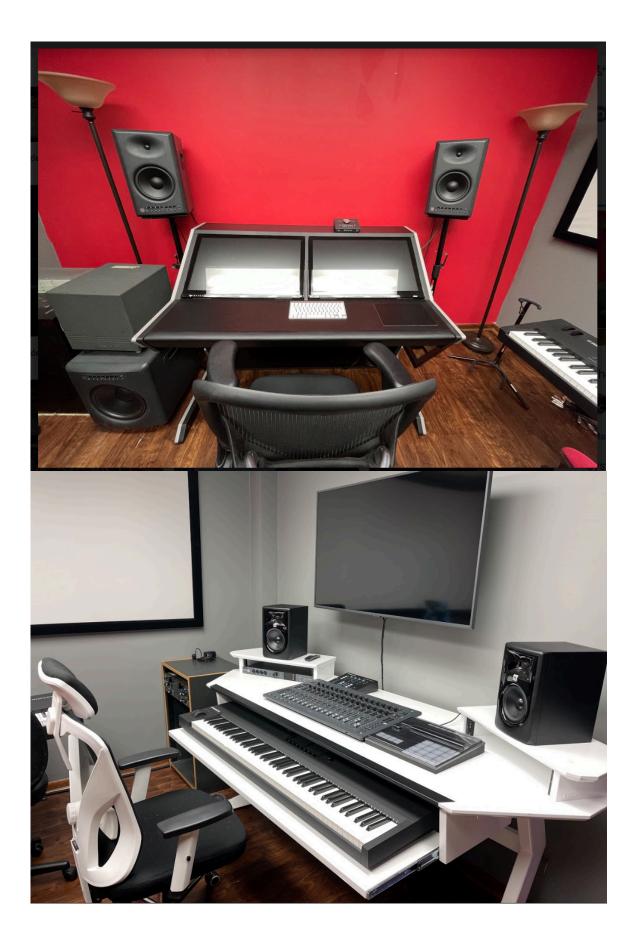

### Studio B:

Slate Media Technology Raven MTX Mk2 state of the art multi-touch production console, JBL monitors, Mac Pro Computer, loaded with top software plug ins, virtual instruments, Pro Tools, Ableton Live, and Logic Pro. Two video monitors.

## Studio C:

AVID Pro Tools S3 Control Surface, AVID Pro Tools Dock, Mac Mini, loaded with top software plug ins, virtual instruments, Pro Tools, Ableton Live, Logic Pro. 2 video monitors, Slate Media Technology Raven MTi Core Station with 2 RAVEN MTi2s