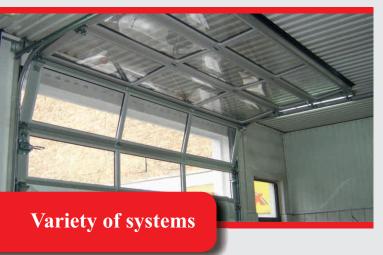

Our doors can be installed both in garages with lintels higher than 7cm, and in production halls, in which one can choose vertical track systems (installed on the same wall as the gate), along the ceiling (diagonally) or on triangular metal sheets (in order to facilitate installation). Installation of track system in the wall opening is possible.

# Glazings in garage doors