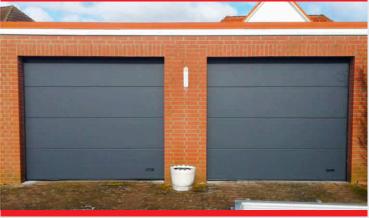

#### No horizontal ribbings - EXTRA

White - RAL 9010

**Ivory** - RAL 1015

**Anthracite** - RAL 7016 **Rustic oak** 

Hazel

Mahogany

Golden oak Winchester

**Painted** in a chosen **RAL** colour