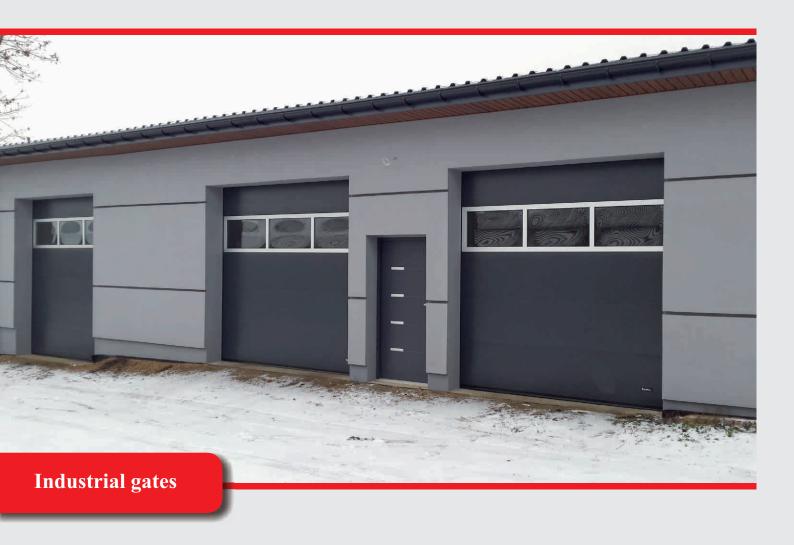

### PRODUCER OF SECTIONAL DOORS

INDUSTRIAL GATES & GARAGE DOORS

Construction elements are made of galvanised steel or – at customer request – of surface-treated stainless steel that is specially designed for aggressive environments such as carwashes, dairies, stables, etc. The entire perimeter of each gate is sealed with rubber sealing.

Wide choice of industrial gates. Main goals of an industrial gate are closing openings in buildings, protection against weather conditions, increasing thermal insulation and reducing unauthorized access possibilities.