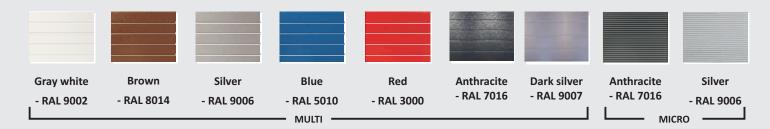

#### Cassettes - Quadro

Brown - RAL 8014

Golden oak

Hazel

Painted in a chosen RAL colour

In our garage doors we use 40mm thick panels filled with polyurethane foam and equipped with finger protection. The panels are available in a variety of exterior surface structures.

### Thin horizontal ribbings - MULTI LINE

White - RAL 9010 Brown - RAL 8014

Anthracite
- RAL 7016

Dark silver - RAL 9007

Golden oak

Hazel

Mahogany

Painted in a chosen RAL colour

#### **Broad horizontal ribbings – ONE LINE**

White - RAL 9010

Brown - RAL 8014

Golden oak

Green oak

Mahogany

Painted in a chosen RAL colour

• Protection in case of wire cracking • Protection in case of springs snapping • Photocells installed in power-operated gates. • Drives equipped with electrical speed control • Finger protection thanks to special panel profiling • All gates are marked with a CE certificate that meets the requirements of European EN 13241-1 standard

#### No horizontal ribbings - EXTRA

White - RAL 9010

**Ivory** - RAL 1015

**Anthracite** - RAL 7016 **Rustic oak** 

Hazel

Mahogany

Golden oak Winchester

**Painted** in a chosen **RAL** colour