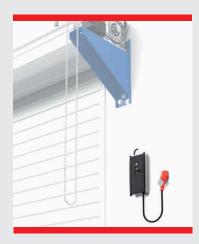

Our doors can be installed both in garages with lintels higher than 7cm, and in production halls, in which one can choose vertical track systems (installed on the same wall as the gate), along the ceiling (diagonally) or on triangular metal sheets (in order to facilitate installation). Installation of track system in the wall opening is possible.

#### Narrow horizontal ribbings

Depending on individual needs of a client, we can install cord strings, transmission chains or electric drive, which guarantees great user comfort.