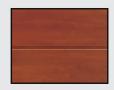

#### **Broad horizontal ribbings – ONE LINE**

White - RAL 9010

Brown - RAL 8014

Golden oak

Green oak

Mahogany

Painted in a chosen RAL colour

• Protection in case of wire cracking • Protection in case of springs snapping • Photocells installed in power-operated gates. • Drives equipped with electrical speed control • Finger protection thanks to special panel profiling • All gates are marked with a CE certificate that meets the requirements of European EN 13241-1 standard

#### No horizontal ribbings - EXTRA

White - RAL 9010

**Ivory** - RAL 1015

**Anthracite** - RAL 7016 **Rustic oak** 

Hazel

Mahogany

Golden oak Winchester

**Painted** in a chosen **RAL** colour