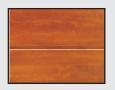

#### Cassettes - Quadro

Brown - RAL 8014

Golden oak

Hazel

Painted in a chosen RAL colour

In our garage doors we use 40mm thick panels filled with polyurethane foam and equipped with finger protection. The panels are available in a variety of exterior surface structures.

#### Panels - exterior surface structures

Woodgrain

**Smooth** 

Stucco