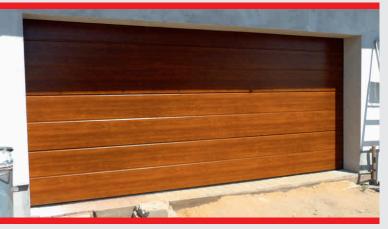

#### Cassettes - Quadro

Brown - RAL 8014

Golden oak

Hazel

Painted in a chosen RAL colour

In our garage doors we use 40mm thick panels filled with polyurethane foam and equipped with finger protection. The panels are available in a variety of exterior surface structures.