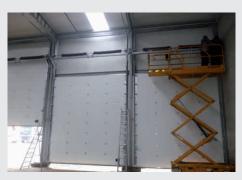

Our doors can be installed both in garages with lintels higher than 7cm, and in production halls, in which one can choose vertical track systems (installed on the same wall as the gate), along the ceiling (diagonally) or on triangular metal sheets (in order to facilitate installation). Installation of track system in the wall opening is possible.