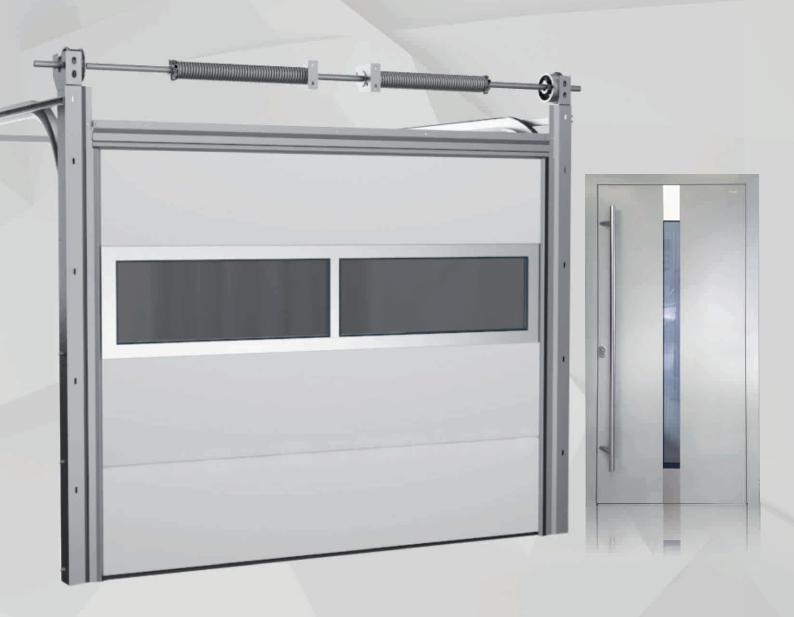

### PRODUCER OF SECTIONAL DOORS

INDUSTRIAL GATES & GARAGE DOORS

Construction elements are made of galvanised steel or – at customer request – of surface-treated stainless steel that is specially designed for aggressive environments such as carwashes, dairies, stables, etc. The entire perimeter of each gate is sealed with rubber sealing.

#### Cassettes - Quadro

Brown - RAL 8014

Golden oak

Hazel

Painted in a chosen RAL colour

In our garage doors we use 40mm thick panels filled with polyurethane foam and equipped with finger protection. The panels are available in a variety of exterior surface structures.

Our doors can be installed both in garages with lintels higher than 7cm, and in production halls, in which one can choose vertical track systems (installed on the same wall as the gate), along the ceiling (diagonally) or on triangular metal sheets (in order to facilitate installation). Installation of track system in the wall opening is possible.

## Panel front doors