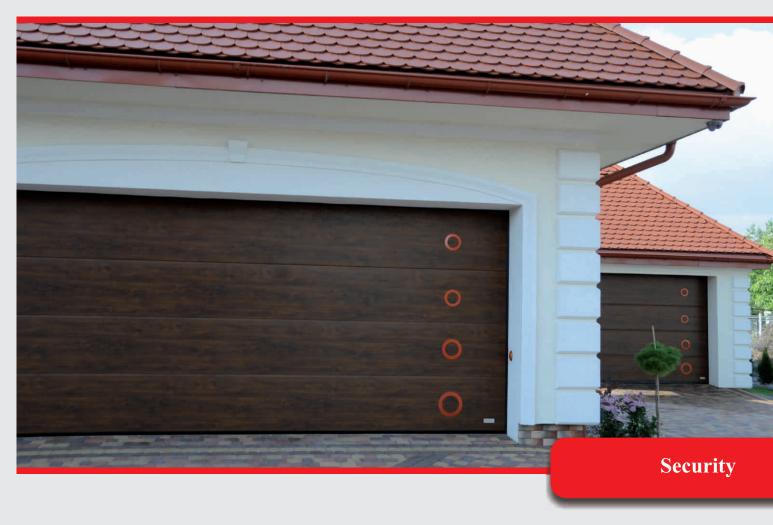

#### **Broad horizontal ribbings – ONE LINE**

White - RAL 9010

Brown - RAL 8014

Golden oak

Green oak

Mahogany

Painted in a chosen RAL colour

• Protection in case of wire cracking • Protection in case of springs snapping • Photocells installed in power-operated gates. • Drives equipped with electrical speed control • Finger protection thanks to special panel profiling • All gates are marked with a CE certificate that meets the requirements of European EN 13241-1 standard