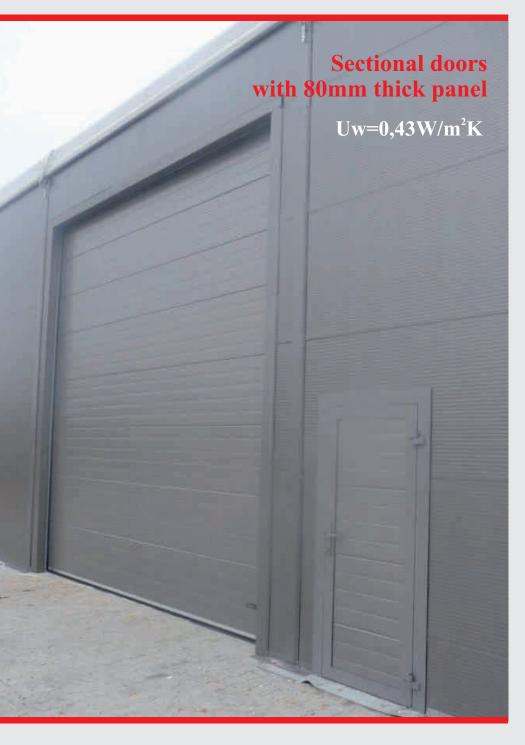

Wide choice of industrial gates. Main goals of an industrial gate are closing openings in buildings, protection against weather conditions, increasing thermal insulation and reducing unauthorized access possibilities.