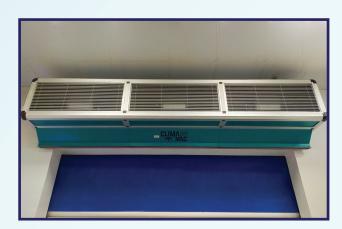

The benefits of using cilmavac industrial air curtain:

- Significant energy savings.
- Improved indoor air quality.
- Increased building performance.
- Enhanced safetyfrom one zone to the other.

Clima vac industrial air curtain is designed to be tailor-made, adaptable to any customer's needs. structure made of aluminum profiles and galvanized steel panels, large perforated inlet grille. Double - inlet centrifugal fans driven by an external rotor motor and low noise level. EC models assembled with very low consumption efficiency fans.