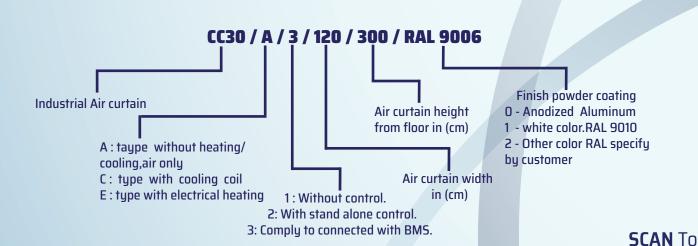

avac idustrial air curtain is a product which creates a uniformstream of directed air , whether heated or unheated ,across an openingto create a barrier inhibiting the transfer of heat and particulate matter from one zone to the other.





The benefits of using cilmavac industrial air curtain:

- Significant energy savings.
- Improved indoor air quality.
- Increased building performance.
- Enhanced safetyfrom one zone to the other.

Clima vac industrial air curtain is designed to be tailor-made, adaptable to any customer's needs. structure made of aluminum profiles and galvanized steel panels, large perforated inlet grille. Double - inlet centrifugal fans driven by an external rotor motor and low noise level. EC models assembled with very low consumption efficiency fans.

## Order code:



## **FOR MORE INFORMATION CONTACT US**





+20 238341514 +20 1021757511



climavac@gmechgroup.com