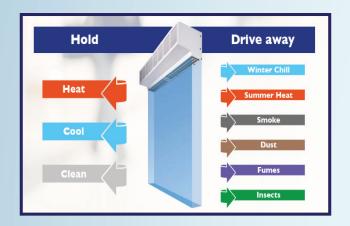

## Industrial air curtain:

Climavac idustrial air curtain is a product which creates a uniformstream of directed air , whether heated or unheated ,across an openingto create a barrier inhibiting the transfer of heat and particulate matter from one zone to the other.

The benefits of using cilmavac industrial air curtain:

- Significant energy savings.
- Improved indoor air quality.
- Increased building performance.
- Enhanced safetyfrom one zone to the other.

Clima vac industrial air curtain is designed to be tailor-made, adaptable to any customer's needs. structure made of aluminum profiles and galvanized steel panels, large perforated inlet grille. Double - inlet centrifugal fans driven by an external rotor motor and low noise level. EC models assembled with very low consumption efficiency fans.