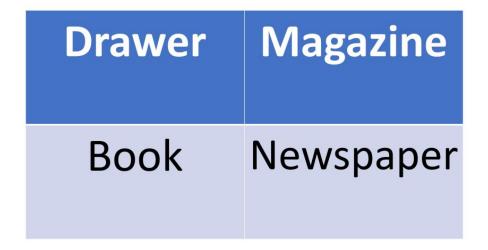

| Apple | Banana |
|-------|--------|
| Bread | Mango  |

| Tire   | Trunk |
|--------|-------|
| Engine | Spoon |

| Rock | Flower |
|------|--------|
| Tree | Leaf   |

| Thyme | Clock |
|-------|-------|
| Mint  | Basil |

| Tennis   | Bowling |
|----------|---------|
| Baseball | Nurse   |



| Seaweed | Reef |
|---------|------|
| Pillow  | Sand |

| Mother | Father |
|--------|--------|
| Sister | Friend |









| Square | Triangle |
|--------|----------|
| Pencil | Circle   |



| Chair | Table |
|-------|-------|
| Rug   | Blue  |

| Lamp   | Fire   |
|--------|--------|
| Candle | Blinds |



## **Answer**

Saturday (It is the only item that isn't a month) 1 Bread (It is the only item that isn't a fruit) Spoon (It is the only item that isn't a car part) 3 4 Rock (It is the only item that isn't related to plants) 5 Clock (It is the only item that isn't a herb) Nurse (It is the only item that isn't a sport) 7 Fish (It is the only item that isn't a dog breed) Ski (It is the only item that isn't weather phenomena) Pillow (It is the only item that isn't related to the ocean) 9 Friend (It is the only item that isn't a family member) 10 Student (It is the only item that isn't a profession) 11 12 World Cup (It is the only item that isn't an award for the arts) Brush (