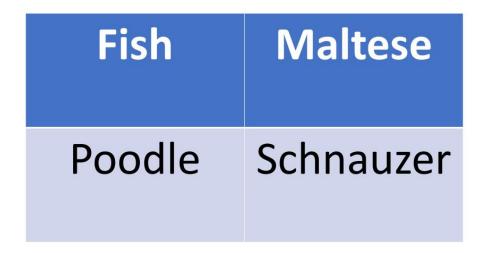

| Apple | Banana |
|-------|--------|
| Bread | Mango  |

| Tire   | Trunk |
|--------|-------|
| Engine | Spoon |

| Rock | Flower |
|------|--------|
| Tree | Leaf   |

| Thyme | Clock |
|-------|-------|
| Mint  | Basil |

| Tennis   | Bowling |
|----------|---------|
| Baseball | Nurse   |



| Seaweed | Reef |
|---------|------|
| Pillow  | Sand |

| Mother | Father |
|--------|--------|
| Sister | Friend |









| Square | Triangle |
|--------|----------|
| Pencil | Circle   |



| Chair | Table |
|-------|-------|
| Rug   | Blue  |

| Lamp   | Fire   |
|--------|--------|
| Candle | Blinds |



## **Answer**

Saturday (It is the only item that isn't a month) 1 Bread (It is the only item that isn't a fruit) Spoon (It is the only item that isn't a car part) 3 4 Rock (It is the only item that isn't related to plants) 5 Clock (It is the only item that isn't a herb) Nurse (It is the only item that isn't a sport) 7 Fish (It is the only item that isn't a dog breed) Ski (It is the only item that isn't weather phenomena) Pillow (It is the only item that isn't related to the ocea