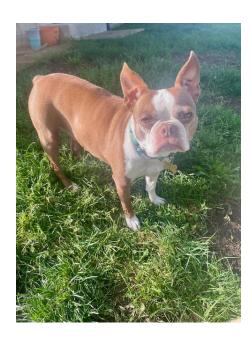

MORE INFO: Ginger is the mama pup to Mac OH1543. They are NOT a bonded pair, as they do best with individual attention separate from one another. She is a July 4th birthday pup, which is fitting because she is definitely a firecracker! Ginger is a sassy and independent girl who loves to play ball or with squeaky toys, going for sniff walks, lounging outside, and patrolling the backyard perimeter. When she is not playing, you can find her relaxing with a Flexibone Nylabone or soaking up sunbeams. Ginger is a very smart and inquisitive girl who will sit by the door to let foster mom know it's time to go potty, or at the food pantry and demand a treat. Ginger also has the gift of selective hearing (she calls it independence) and is working on responding to her foster mom when called. Ginger injured her patella while doing her favorite thing—playing ball. She is doing okay now and remains very active. Ginger is a strong girl, and she doesn't let her injury stop her from being her silly, playful, and quirky self. Overall, Ginger is a laid-back girl who will do well in any family dynamic. She is loving, loyal, and enjoys snuggling up to her person while burrowed under the covers.