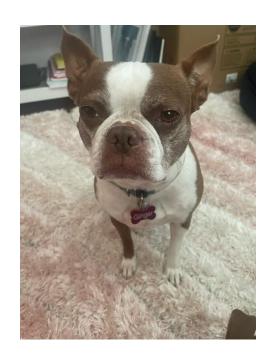

## Foster Write Up

Foster Dog Name: Ginger

Foster Dog ID: OH1542

My Home is Located In: Ohio

**Is this a NEW write-up or an UPDATE?** Update on Current Dog (01/2025)

Foster Dog Gender: Female

Coat Color: Red/White

**Breed:** Boston Terrier

**Age:** 6 years old (DOB 7/4/2018)

Approximate Weight: 24 lbs.

Good with other Dogs? Yes, with slow introductions

**Good with Cats?** Unknown, paperwork says no

Good with Kids? Yes

## **Pictures from Foster Family**