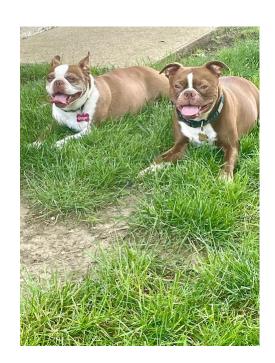

MORE INFO: Ginger is the mama pup to Mac OH1543. They are NOT a bonded pair, as they do best with individual attention separate from one another. She is a July 4th birthday pup, which is fitting because she is definitely a firecracker! Ginger is a sassy and independent girl who loves to play ball or with squeaky toys, going for sniff walks, lounging outside, and patrolling the backyard perimeter. When she is not playing, you can find her relaxing with a Flexibone Nylabone or soaking up sunbeams. Ginger is a very smart and inquisitive girl who will sit by the door to let foster mom know it's time to go potty, or at the food pantry and demand a treat. Ginger also has the gift of selective hearing (she calls it independence) and is working on responding to her foster mom when called. Ginger injured her patella while doing her favorite thing—playing ball. She is doing okay now and remains very active. Ginger is a strong girl, and she doesn't let her injury stop her from being her silly, playful, and quirky self. Overall, Ginger is a laid-back girl who will do well in any family dynamic. She is loving, loyal, and enjoys snuggling up to her person while burrowed under the covers.

## **Pictures from Foster Family**