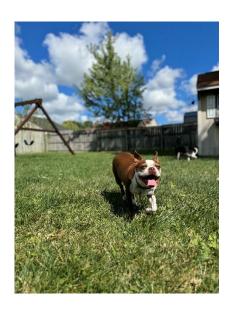

MORE INFO: Ginger is the mama pup to Mac OH1543. They are NOT a bonded pair, as they do best with individual attention separate from one another. She is a July 4th birthday pup, which is fitting because she is definitely a firecracker! Ginger is a sassy and independent girl who loves to play ball or with squeaky toys, going for sniff walks, lounging outside, and patrolling the backyard perimeter. When she is not playing, you can find her relaxing with a Flexibone Nylabone or soaking up sunbeams. Ginger is a very smart and inquisitive girl who will sit by the door to let foster mom know it's time to go potty, or at the food pantry and demand a treat. Ginger also has the gift of selective hearing (she calls it independence) and is working on responding to her foster mom when called. Ginger injured her patella while doing her favorite thing—playing ball. She is doing okay now and remains very active. Ginger is a strong girl, and she doesn't let her injury stop her from being her silly, playful, and quirky self. Overall, Ginger is a laid-back girl who will do well in any family dynamic. She is loving, loyal, and enjoys snuggling up to her person while burrowed under the covers.