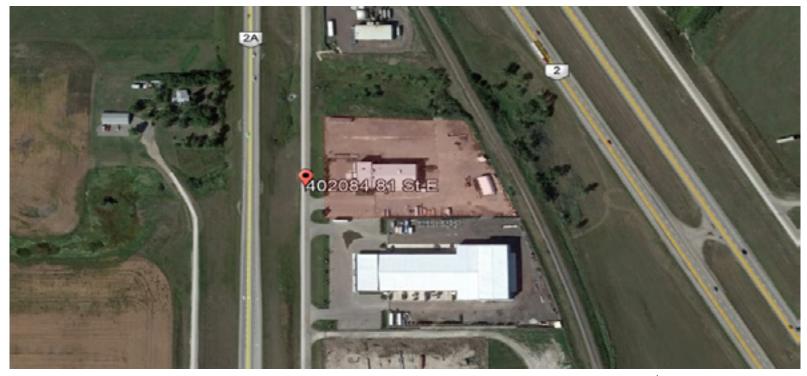

*Floor Plan**



## **Property Highlights**

Modern and Fully Furnished

Only 5 minutes from Calgary

Excellent Access and Exposure to Highway 2A and **QEII** Highway

10 Parking Stalls

### **Photos**





### **Space Details**

| Available Space: | 1,739 SF                |
|------------------|-------------------------|
| Lease Rate:      | Aggressive Market       |
| Op Costs:        | \$6.20/SF               |
| Zoning:          | INH - Industrial Hamlet |

#### Suite 250, 4723 1st Street SW, Calgary, AB 🖇 kdicommercial.com



Daniel Goldstrom, Partner 403.809.8326 dgoldstrom@kdicommercial.com Steve Seiler, Senior Associate 403.818.9837 sseiler@kdicommercial.com

# For Lease

MMERCIAL

REAL ESTATE SERVICES

kdicommercial.com

## 402084 - 81st Street East Aldersyde, AB

### Location





Suite 250, 4723 1st Street SW, Calgary, AB 🖇 kdicommercial.com

#### Daniel Goldstrom, Partner 403.809.8326 dgoldstrom@kdicommercial.com

#### Steve Seiler, Senior Associate 403.818.9837 sseiler@kdicommercial.com

his brochure is intended for information purposes only and should not be relied upon for accurate factual information by the recipients hereof. The information contained herein is based on information which DI Commercial Inc. deems reliable. However KDI Commercial Inc. assumes no responsibility for the degree of accuracy of such information, nor does KDI Commercial Inc. represent or warrant the inforation contained herein. Recipients hereof should conduct their own investigation to determine the accuracy of information contained herein. The information contained herein is subje