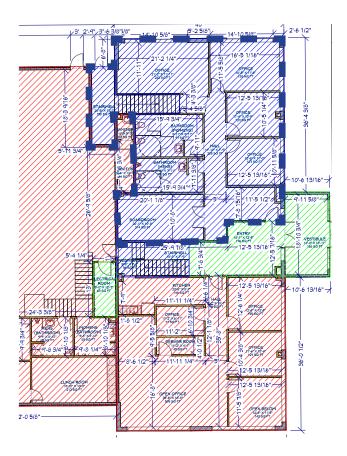

## For Lease

Suburban Executive Offices 1,739 +/- SF

402084 - 81st Street East Aldersyde, AB



Suite 250, 4723 1st Street SW, Calgary, AB 🖇 kdicommercial.com

Daniel Goldstrom, Partner 403.809.8326 dgoldstrom@kdicommercial.com

Steve Seiler, Senior Associate 403.818.9837 sseiler@kdicommercial.com



# For Lease

## 402084 - 81st Street East Aldersyde, AB

## **Floor Plan**



## **Property Highlights**

Modern and Fully Furnished

Only 5 minutes from Calgary

Excellent Access and Exposure to Highway 2A and **QEII** Highway

10 Parking Stalls

### **Photos**





### **Space Details**

| Available Space: | 1,739 SF                |
|------------------|-------------------------|
| Lease Rate:      | Aggressive Market       |
| Op Costs:        | \$6.20/SF               |
| Zoning:          | INH - Industrial Hamlet |

#### Suite 250, 4723 1st Street SW, Calgary, AB 🖇 kdicommercial.com



Daniel Goldstrom, Partner 403.809.8326 dgoldstrom@kdicommercial.com Steve Seiler, Senior Associate 403.818.9837 sseiler@kdicommercial.com

# For Lease

MMERCIAL

REAL ESTATE SERVICES

kdicommercial.com

## 402084 - 81st Street East Aldersyde, AB

### Location





Suite 250, 47