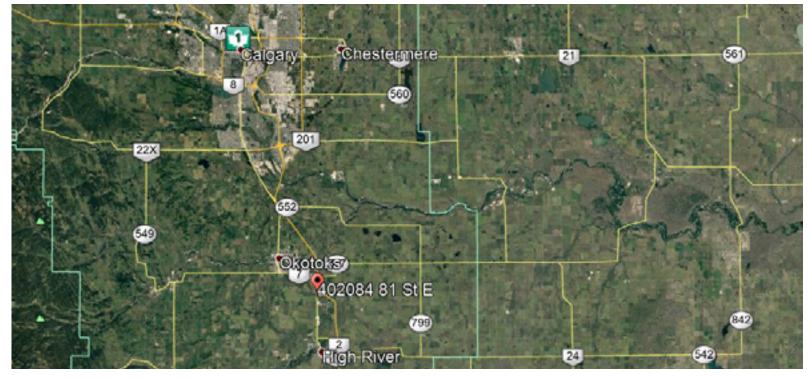

**Floor Plan**



## **Property Highlights**

Modern and Fully Furnished

Only 5 minutes from Calgary

Excellent Access and Exposure to Highway 2A and **QEII** Highway

10 Parking Stalls

### **Photos**





### **Space Details**

| Available Space: | 1,739 SF                |
|------------------|-------------------------|
| Lease Rate:      | Aggressive Market       |
| Op Costs:        | \$6.20/SF               |
| Zoning:          | INH - Industrial Hamlet |

#### Suite 250, 4723 1st Street SW, Calgary, AB 🖇 kdicommercial.com



Daniel Goldstrom, Partner 403.809.8326 dgoldstrom@kdicommercial.com Steve Seiler, Senior Associate 403.818.9837 sseiler@kdicommercial.com

# For Lease

MMERCIAL

REAL ESTATE SERVICES

kdicommercial.com

## 402084 - 81st Street East Aldersyde, AB

### Location





Suite 250, 4723 1st Street SW, Calgary, AB 🖇 kdicommercial.com

#### Daniel Goldstrom, Partner 403.809.8326 dgoldstrom@kdicommercial.com

#### Steve Seiler, Senior Associate 403.818.9837 sseiler@kdicommercial.com

his brochure is intended for information purposes only and should not be relied upon for accurate factual information by the recipients hereof. The information contained herein is based on information which DI Commercial Inc. deems reliable. However KDI Commercial Inc. assumes no responsibility for the degree of accuracy of such information, nor does KDI Commercial Inc. represent or warrant the inforation contained herein. Recipients hereof should conduct their own investigation to determine the accuracy of information contained herein. The information contained herein is sub