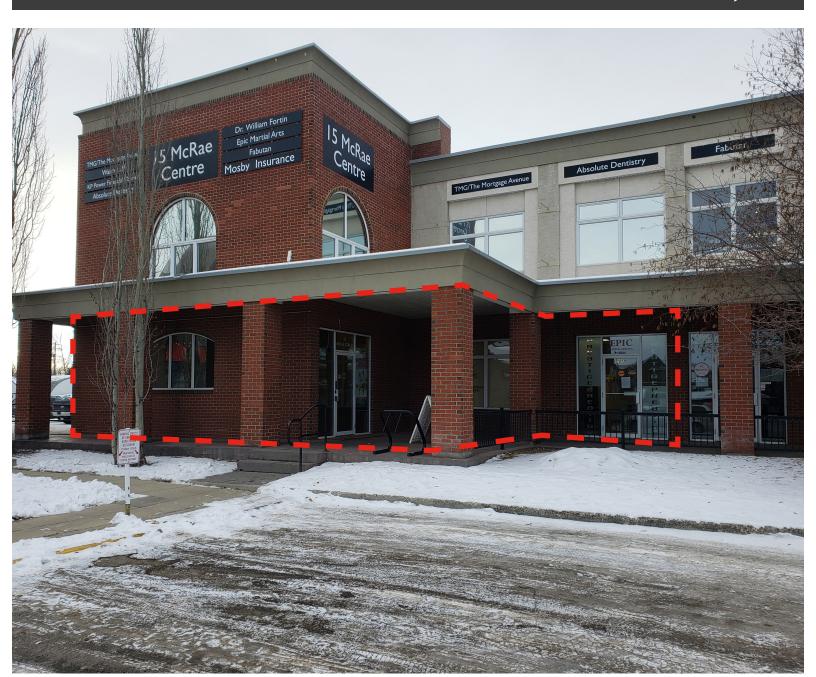

## #105, 15 McRae Street Okotoks, AB

## **Property Highlights**

Great exposure in busy retail centre

Well located high traffic downtown area of Okotoks

Ample Parking for any business

Excellent property for a variety of uses such as Retail, Medical Office or Business Office

Functional open concept and easily demised

Previously a karate studio