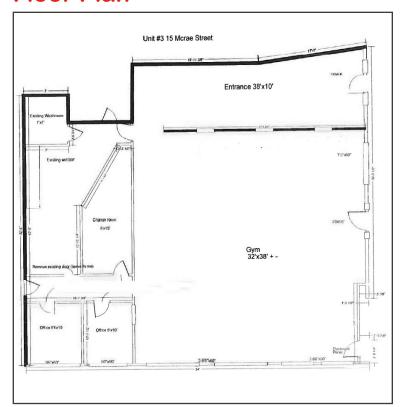

#### Floor Plan

## **Space Details**

Office Area: 2,440 SF +/-

Lease Rate: Aggressive Market Rates

Operating Costs: \$8.61 SF (2021)

Zoning: C-CB

(Central Business Commercial District)

Lease Term: 1-5 years

Occupancy: Immediate