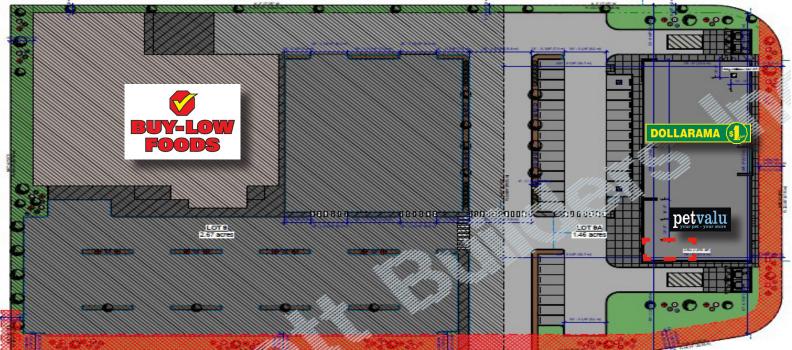

-----|----------------------------------------|
| Legal Description: | Plan 1310247; Block:1;Lot:9            |
| Zoning:            | C-1 (General Commercial)               |
| Unit Size:         | 735 SF +/-                             |
| Lease Rate:        | Market (Includes \$20.00 TI Allowance) |
| Operating Cost:    | \$5.50 (est 2021)                      |
| Term:              | 5 Years Minimum                        |



SHANTZ VILLAGE IS ANCHORED BY A NEW BUY-LOW FOODS, DOLLARAMA & PETVALU



Suite 250, 4723 1st Street SW, Calgary, AB 🖇 kdicommercial.com

Daniel Goldstrom, Partner 403.809.8326 dgoldstrom@kdicommercial.com

Steve Seiler, Senior Associate 403.818.9837 sseiler@kdicommercial.com

# For Lease

### 930 Shantz Drive Didsbury, AB

#### **Floor Plan**



#### Site Plan



#### Suite 250, 4723 1st Street SW, Calgary, AB 🖇 kdicommercial.com



Daniel Goldstrom, Partner 403.809.8326 dgoldstrom@kdicommercial.com

Steve Seiler, Senior Associate 403.818.9837 sseiler@kdicommercial.com

ate factual information by the o upon for accurate ractual information by the recipients hereor. The information contained herein is observed on information which o responsibility for the degree of accuracy of such information, nor does KDI Commercial Inc. represent or warrant the infor ion to determine the accuracy of information contained herein. The information contained herein is subject to change with le copyright materials at this site is permitted without the written permission of KDI Commercial Inc. unless otherwise specified e is interace of information purposes official