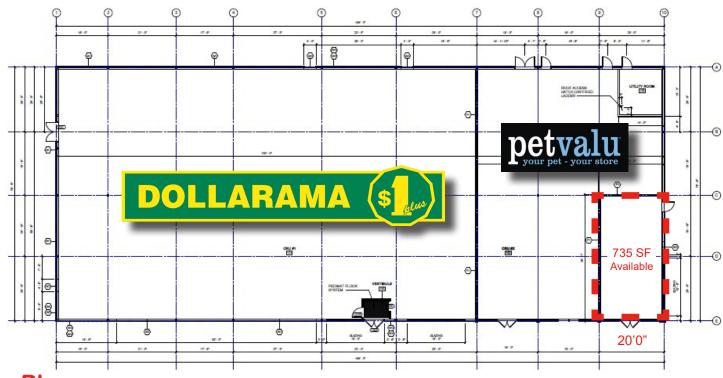

|
|--------------------|----------------------------------------|
| Legal Description: | Plan 1310247; Block:1;Lot:9            |
| Zoning:            | C-1 (General Commercial)               |
| Unit Size:         | 735 SF +/-                             |
| Lease Rate:        | Market (Includes \$20.00 TI Allowance) |
| Operating Cost:    | \$5.50 (est 2021)                      |
| Term:              | 5 Years Minimum                        |



SHANTZ VILLAGE IS ANCHORED BY A NEW BUY-LOW FOODS, DOLLARAMA & PETVALU



Suite 250, 4723 1st Street SW, Calgary, AB 🖇 kdicommercial.com

Daniel Goldstrom, Partner 403.809.8326 dgoldstrom@kdicommercial.com

Steve Seiler, Senior Associate 403.818.9837 sseiler@kdicommercial.com

# For Lease

### 930 Shantz Drive Didsbury, AB

#### **Floor Plan**



#### Site Plan



#### Suite 250, 4723 1st Street SW, Calgary, AB 🖇 kdicommercial.com



Daniel Goldstrom, Partner 403.809.8326 dgoldstrom@kdicommercial.com

Steve Seiler, Senior Associate 403.818.9837 sseiler@kdicommercial.com

ate factual information by the o upon for accurate ractual information by the recipients hereor. The information contained herein is observed on information which o responsibility for the degree of accuracy of such information, nor does KDI Commercial Inc. represent or warrant the infor ion to determine the accuracy of information contained herein. The information contained herein is subject to change with le copyright materials at this site is permitted without the written permission of KDI Commercial Inc. unless otherwise specified e is interace of information