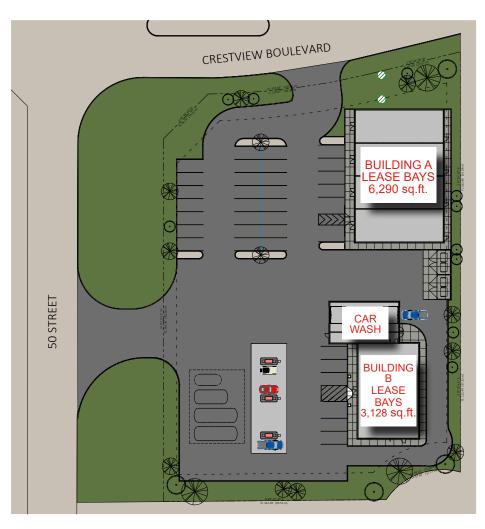

#### Site Plan

#### Build to Suit Opportunity

Ideal for Gas Bar and Drive-Thru

Neighbourhood Commercial

Corner Exposure in Residential Development

Retail Bays Flexible Demised Spaces

## **Property Details**

| Address:           | 1 Crestview Boulevard, Sylvan Lake |
|--------------------|------------------------------------|
| Legal Description: | Plan 1424556, Block 6, Lot 1       |
| Zoning:            | CN (Commercial Neighbourhood)      |
| Lease Rate:        | Market                             |
| Sale Price:        | Market                             |