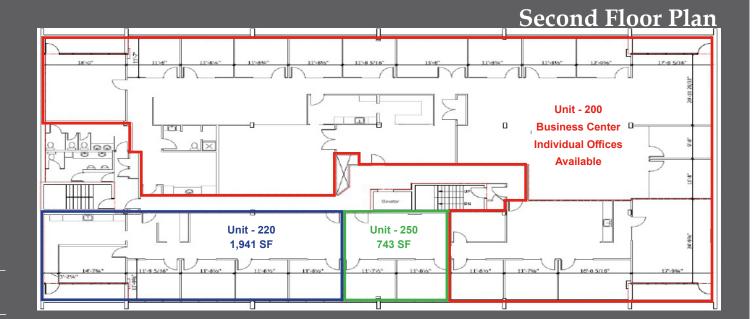

#### **Available Options**

| Unit 200 | Business Center |
|----------|-----------------|
| Unit 220 | 1,941 SF        |
| Unit 250 | Leased          |
| Unit 300 | 3,287 SF        |