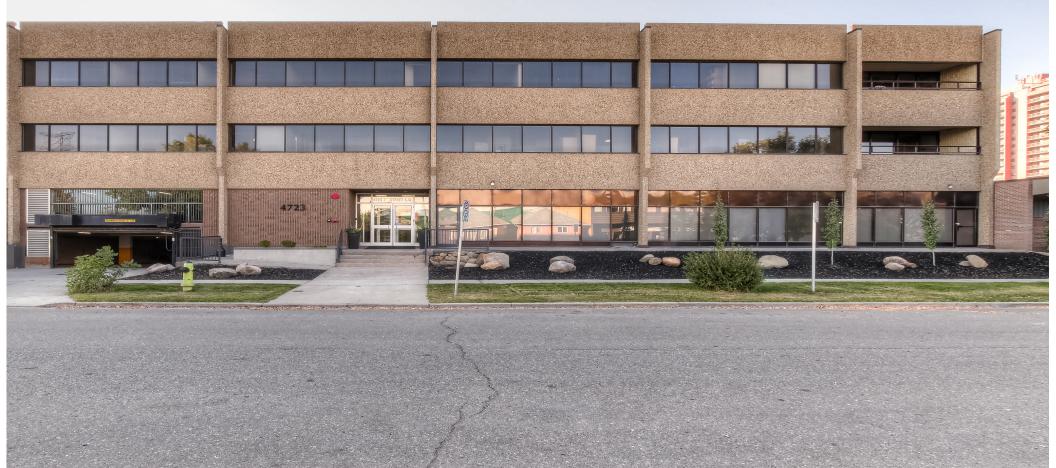

### 4723 1st Street SW Calgary, AB

### **Property Highlights**

Newly renovated and well appointed individual offices ranging in size from 120 SF - 3,287 SF

Conveniently located near MacLeod Trail, Blackfoot Trail and Chinook Centre Shopping Mall

Fully air-conditioned suites with plenty of natural light

The suites feature a reception or showroom area, barrier free bathrooms with new fixtures, kitchenette, office and storage areas

Covered and street parking available

Walking distance to 39 Avenue LRT

This brochure is intended for information purposes only and should not be relied upon for accurate factual info by the recipients hereof. The information contained herein is based on information which KDI Commercial Inc. deems eliable. However KDI Commercial Inc. assumes no responsibility for the degree of accuracy of such i resent or warrant the information contained herein. Reci gation to determine the accuracy of information contained herein. The info is subject to change without notice. All rights reserved. No reproduction, distribution, or transmission of the copyright materials at this site is permitted without the written permission of KDI Commercial Inc. unless otherwise sp