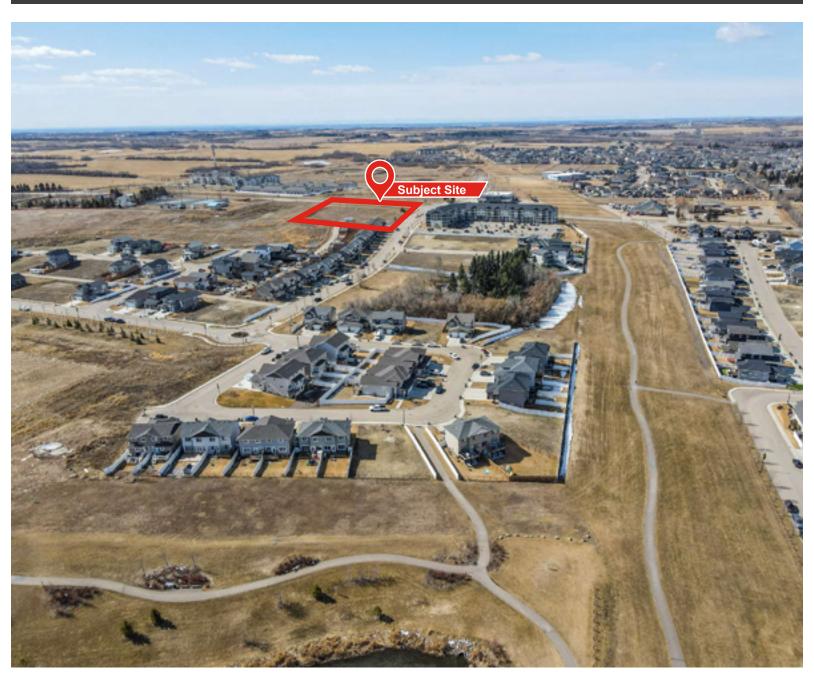

## 1 Crestview Boulevard Sylvan Lake, AB

# For Lease

Build to Suit Neighbourhood Commercial 1.49 Acres +/-

1 Crestview Boulevard Sylvan Lake, AB

Suite 250, 4723 1st Street SW, Calgary, AB

🖇 kdicommercial.com

Daniel Goldstrom, Partner 403.809.8326 dgoldstrom@kdicommercial.com Steve Seiler, Senior Associate 403.818.9837 sseiler@kdicommercial.com