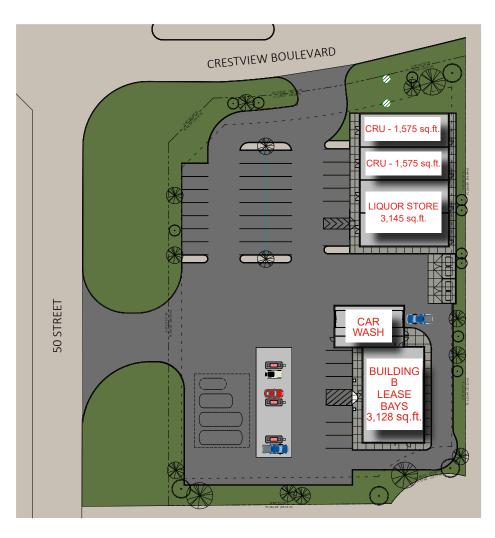

#### Site Plan

### **Property Details**

| - | Address:           | 1 Crestview Boulevard, Sylvan Lake |
|---|--------------------|------------------------------------|
|   | Legal Description: | Plan 1424556, Block 6, Lot 1       |
|   | Zoning:            | CN (Commercial Neighbourhood)      |
|   | Lease Rate:        | Market                             |
| - | Sale Price:        | Market                             |