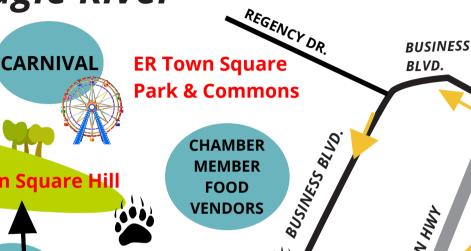

## **Bear Paw Festival Map**

Downtown Eagle River = Free Shuttle Stops See Guide for information

= PARADE ROUTE

**Fred Mever** 

Parking Lot

Town Square Hi

CHAMBER **MEMBER FOOD** 

**VENDORS** 

N. EAGLE RIVER LOOP RD.

Corks & Hops

**All Seasons Clothing Company** 

**Transit Center BEAR PAW Bear Paw Headquarters** 

**MVFCU** 

LIVE **MUSIC & BEER** 

**Chamber Non-Profit** 

VENDOR COURT

**Booths Shuttle - Festival Grounds:** 

Pick-up/drop-off near CU1

OLD GLENN HWY

See Guide or Website for complete list of Festival road closures

• Old Glenn Hwy between ER Rd and North ER Loop Rd will close completely @ 10:45am

 Business Blvd. will close completely @10:15am [vetted access from 8am-10:45am]

MONTE RD

**BROOKS LP** 

**Eagle River Elementary PARADE STAGING & START** 

OLD EAGLE RIVER RD

\*subject to change See bearpawfestival.org for most updated information