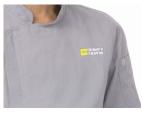

#### **CHOOSE YOUR LOGO**

1. Left Hand Sleeve

2. Front Chest

#### Women's Deco Shirt

SKU: SFC01W Sizes XS-3XL

\$53.50 ex GST

0

Men's Detroit Shirt

SKU: SKS002 Sizes XS-4XL

Men's Deco Shirt SKU: SFC01 Sizes S-4XL

\$58.00 ex GST