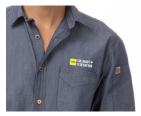

#### **CHOOSE YOUR LOGO**

1. Left Hand Sleeve

2. Front Chest

#### \$56.20 ex GST

Women's Detroit Shirt

SKU: SHC03W Sizes XS-2XL

0

#### Women's Deco Shirt

SKU: SFC01W Sizes XS-3XL

\$53.50 ex GST

0

Men's Detroit Shirt

SKU: SKS002 Sizes XS-4XL

Men's Deco Shirt SKU: SFC01 Sizes S-4XL

\$58.00 ex GST