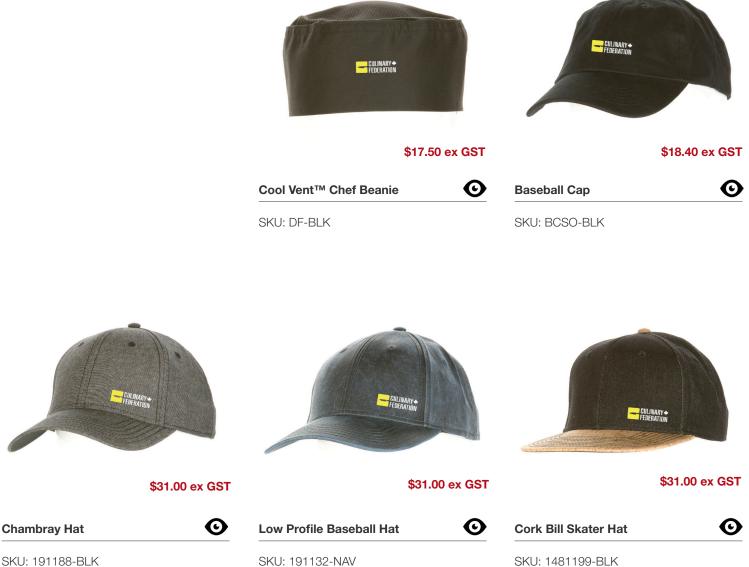

tford Chef Coat SKU: BCWLZ005

\$58.00 ex GST

#### **CHOOSE YOUR LOGO**



1. Left Hand Sleeve



2. Front Chest

Chef Works



Men's Springfield Chef Coat

SKU: BCSZ009 Sizes XS-5XL



SKU: BCWSZ006 Sizes XS-2XL

Θ



## **Aprons**



\$51.70 ex GST



Chef Works



**Boulder Bib Apron** 

Θ

**Butcher Apron** 

SKU: F8-BLK

SKU: AB035-IBL







## **Shirts**

#### **CHOOSE YOUR LOGO**



1. Left Hand Sleeve



2. Front Chest



#### \$56.20 ex GST

Women's Detroit Shirt

SKU: SHC03W Sizes XS-2XL



0



#### Women's Deco Shirt

SKU: SFC01W Sizes XS-3XL





\$53.50 ex GST

0

Men's Detroit Shirt

SKU: SKS002 Sizes XS-4XL



Men's Deco Shirt SKU: SFC01 Sizes S-4XL





\$58.00 ex GST

Θ

Men's Long-Sleeve Detroit Shirt

SKU: SKL001 Sizes XS-3XL





Chef Works

## Headwear

Chef Works





# **Order Form**

Chef Works

| PRODUCT NAME    | PRODUCT SKU | SIZE          | COLOUR        |                                                                                                                                                                                 | LOGO PLACEMENT                                   |  |
|-----------------|-------------|---------------|---------------|---------------------------------------------------------------------------------------------------------------------------------------------------------------------------------|--------------------------------------------------|--|
|                 |             | If applicable | If applicable | )