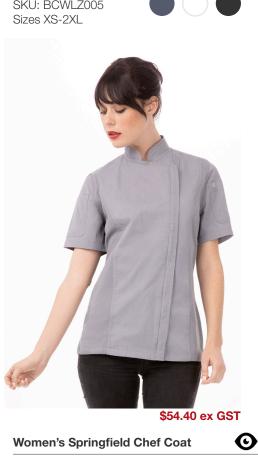

#### **CHOOSE YOUR LOGO**

1. Left Hand Sleeve

2. Front Chest

Chef Works

Men's Springfield Chef Coat

SKU: BCSZ009 Sizes XS-5XL

SKU: BCWSZ006 Sizes XS-2XL

Θ