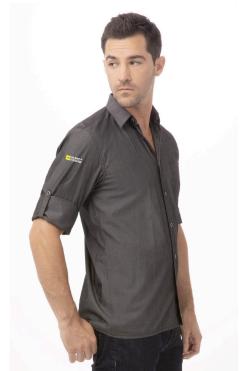

## **Shirts**

#### **CHOOSE YOUR LOGO**

1. Left Hand Sleeve

2. Front Chest

Θ

Men's Long-Sleeve Detroit Shirt

SKU: SKL001 Sizes XS-3XL

Chef Works