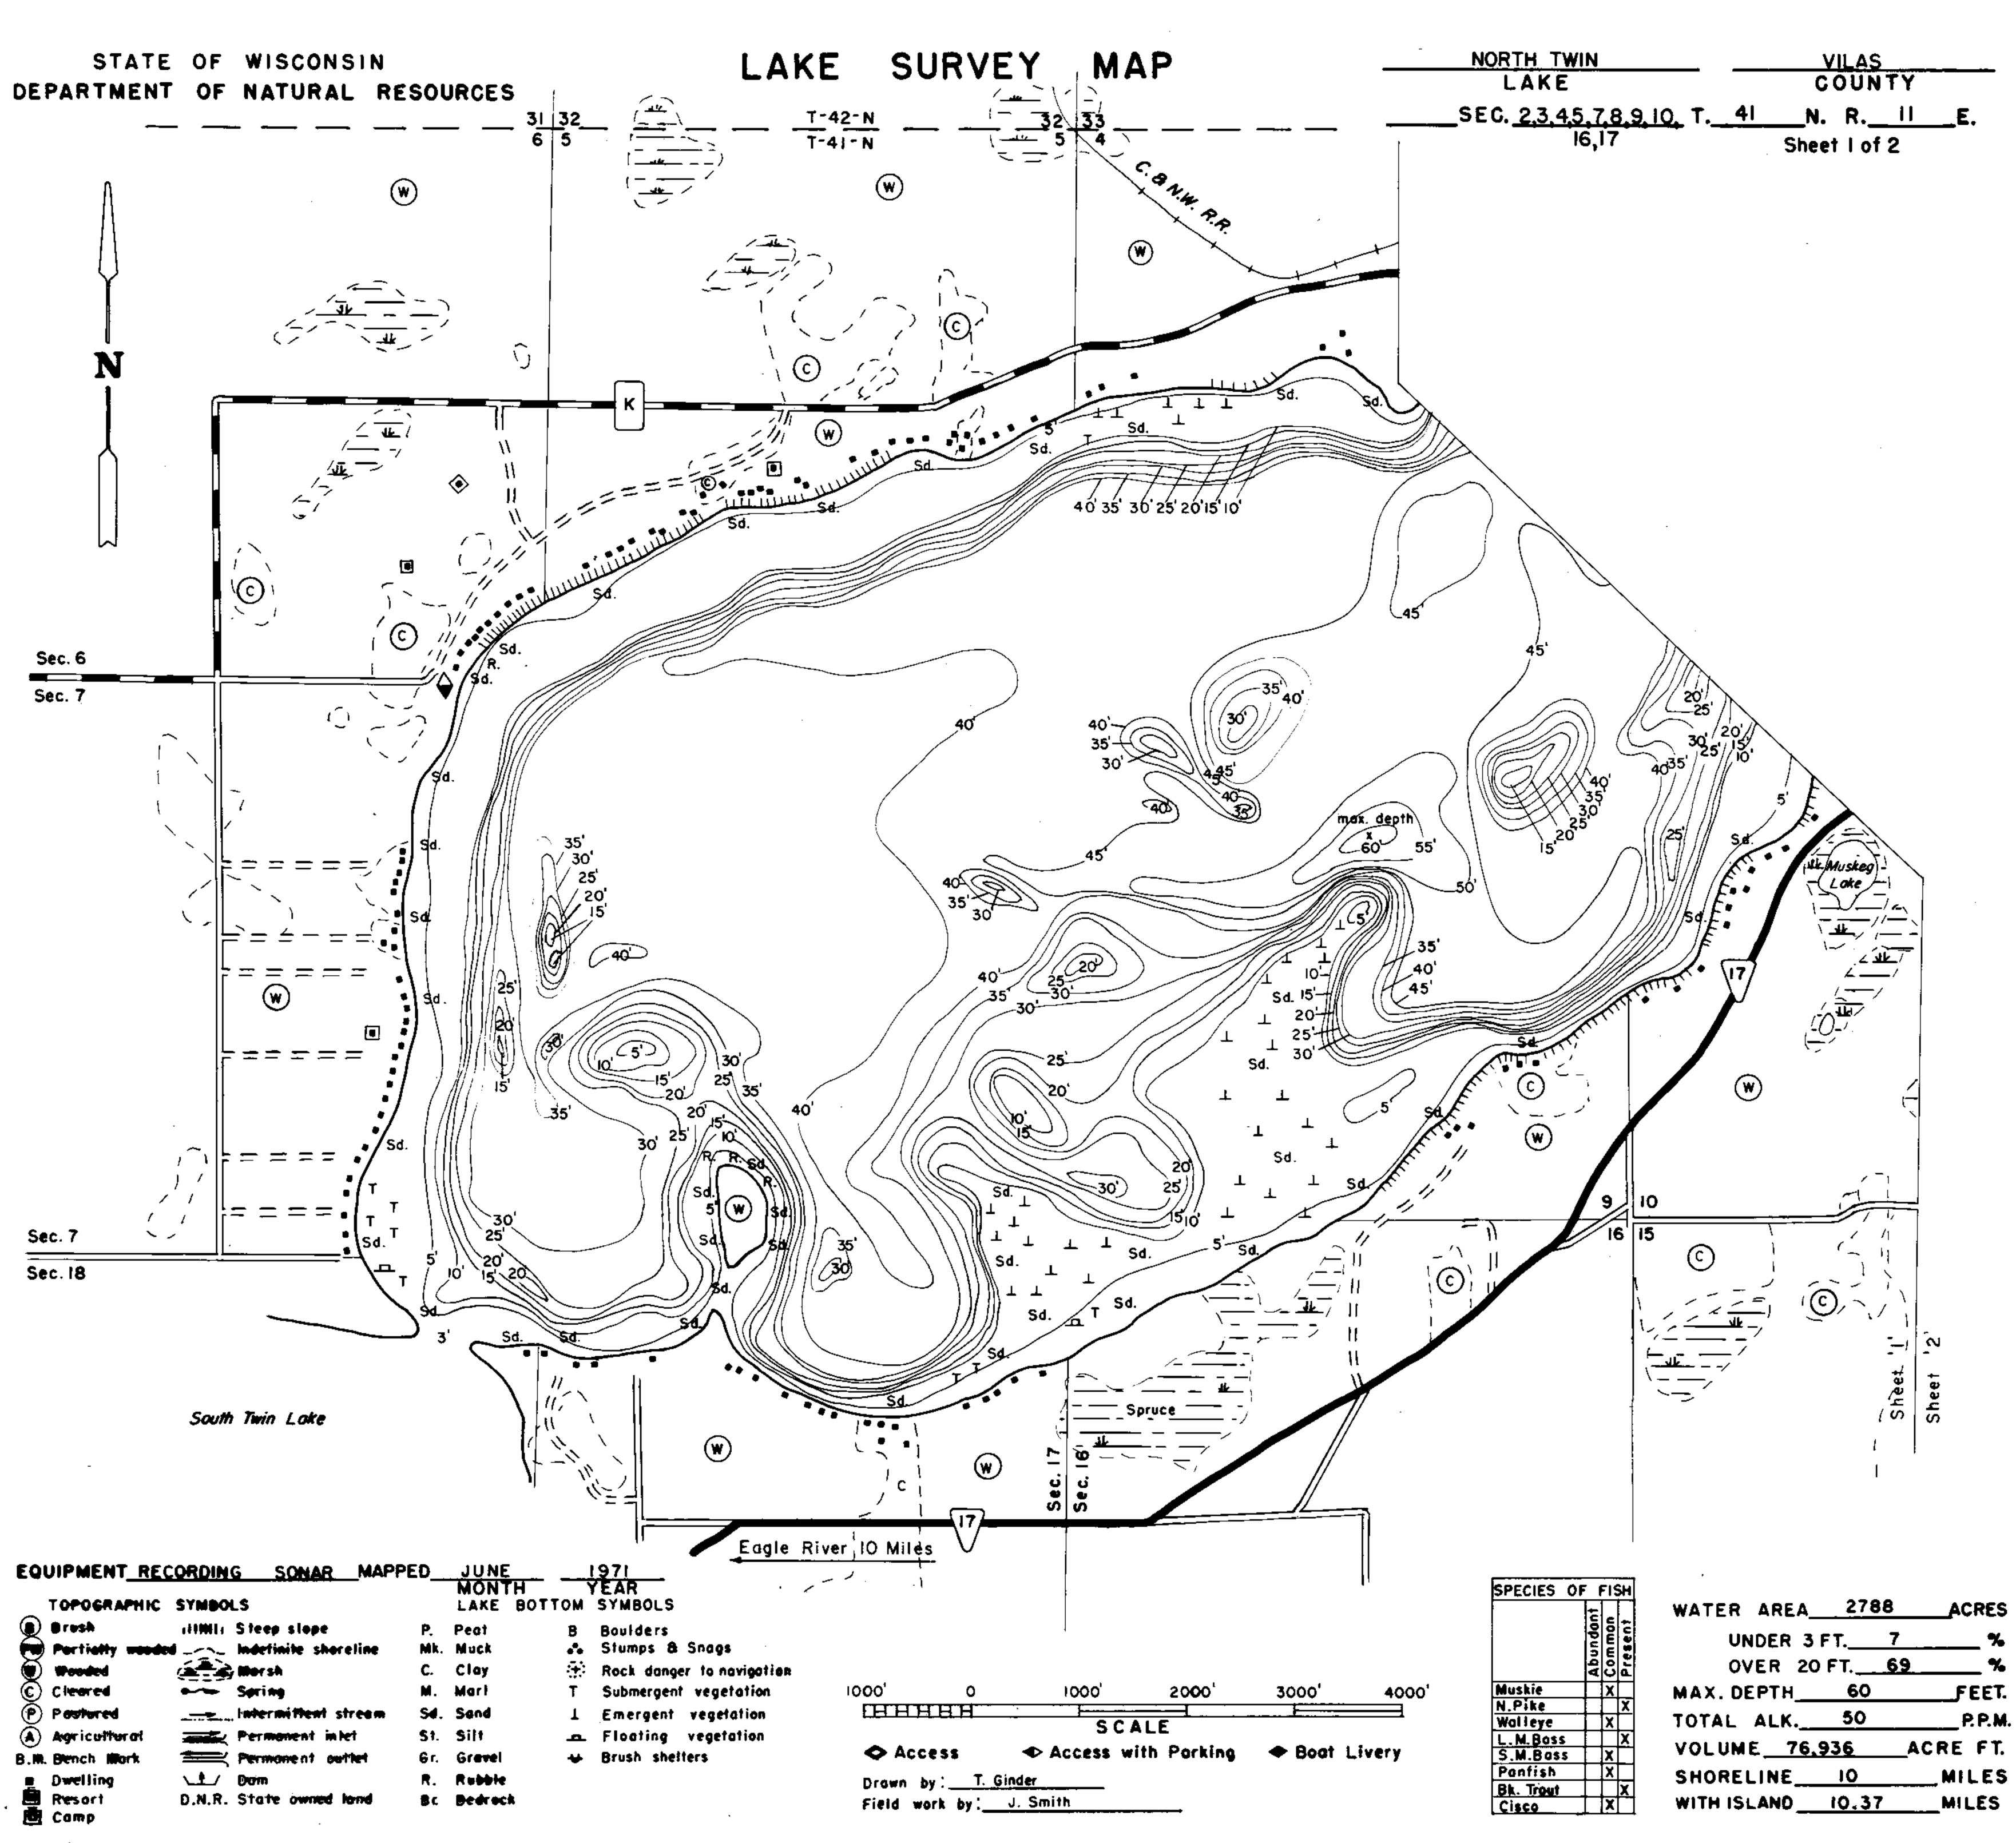

| EQUIPME      | NT <u>RECORDIN</u>                            | I <u>G SONAR M</u>   | APPEU_      | JUNE              |
|--------------|-----------------------------------------------|----------------------|-------------|-------------------|
| TOPOGE       |                                               | NLS                  |             | MONTH<br>LAKE BOT |
| 🕘 Bresk      | ## <b>###</b> ############################### | Steep slope          | P.          | Peat              |
| 🛛 🕅 Pertiell |                                               | Indefinite shoreline | e Mk.       | Muck              |
| 💮 Wooded     | ) <u>é</u>                                    | ) Hersh              | <b>C</b> .  | Clay              |
| C Cleared    |                                               | Sering               | M.          | Mart              |
| Posture      |                                               | "Intermittent stree  | m Se.       | Sand              |
| Ă Agricut    | tural main                                    | Permanent in let     | \$1.        | Silt              |
| B.M. Bench   | Mork 🚞                                        | Permonent outlet     | <b>6</b> r. | Grevel            |
| n Dwellin    | g 💵                                           | Dom                  | R.          | Rubble            |
| 🚊 Resort     | D.N.R.                                        | . State owned land   | Bc          | Bedrock           |
| 📴 Camp       |                                               | -                    |             |                   |

## STATE OF WISCONSIN DEPARTMENT OF NATURAL RESOURCES

| EQUIPMENT REC        | ORDIN  | <u>6 SOMAR MAPP</u>  | ΈD  | JUNE    |          |
|----------------------|--------|----------------------|-----|---------|----------|
| TOPOGRAPHIC          |        |                      |     | MONTH   | 1<br>30' |
| 🛞 Brush              | ារអាមរ | Steep slope          | Ρ.  | Peat    |          |
| (PW) Partially woode |        | Indefinite shoreline | NR. | Nuck    |          |
| Wooded               |        | /Harsh               | ¢.  | Cley    |          |
| C Cleared            | 0-1+   | Spring               | M.  | Mari    |          |
| Postured             |        | Intermittent stream  | Sđ. | Sand    |          |
| Agricultural         |        | Permanent inlet      | St. | Silt    |          |
| 8.M. Bench Mork      |        | Permanent outlet     | Gr. | Grave!  |          |
| Dwelling             | _ ±∠`  | Dom                  | R.  | Rubble  |          |
| Resort               | D.N.R. | State owned land     | 8¢  | Bedrock |          |
| 🔲 Camp               |        |                      |     |         |          |

\*

Source: Wisconsin Department of Natural Resources 608-266-2621 North Twin Lake - Vilas County, Wisconsin DNR Lake Map Date – Jun 1971 - Historical Lake Map - Not for Navigation A Public Document - Please Identify the Source when using it.