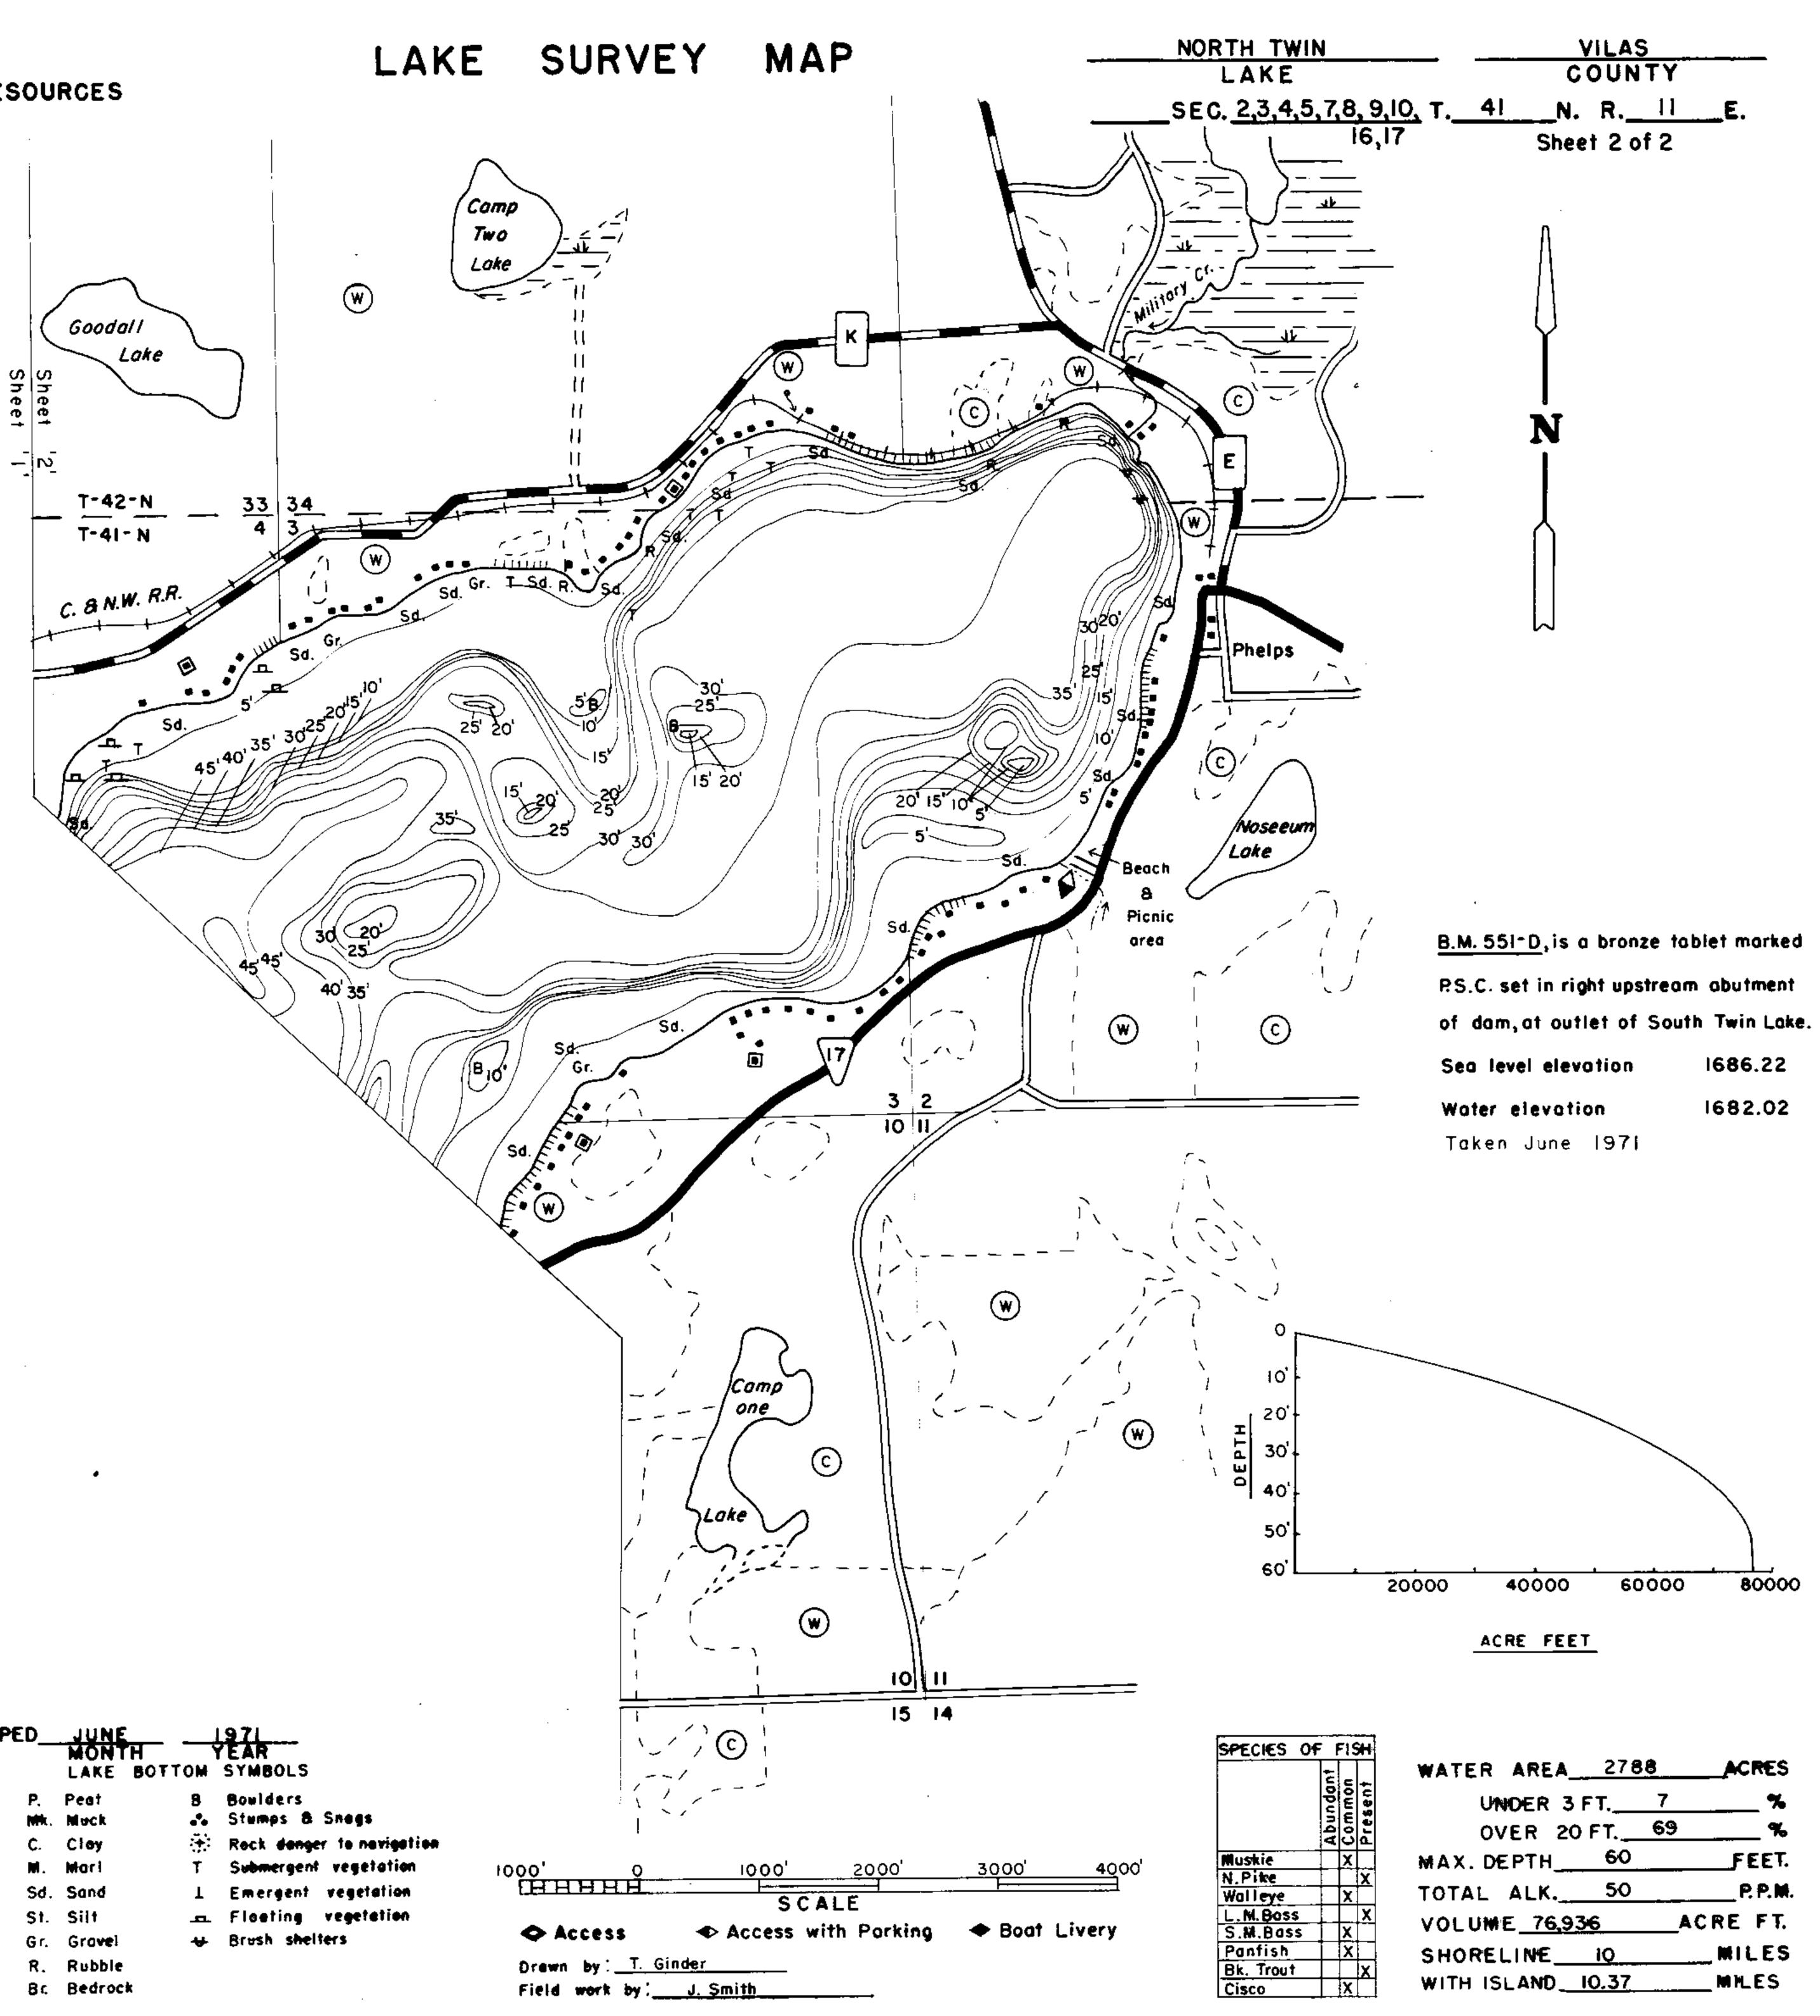

| EQUIPME      | NT <u>RECORDIN</u>                            | I <u>G SONAR M</u>   | APPEU_      | JUNE              |
|--------------|-----------------------------------------------|----------------------|-------------|-------------------|
| TOPOGE       |                                               | NLS                  |             | MONTH<br>LAKE BOT |
| 🕘 Bresk      | ## <b>###</b> ############################### | Steep slope          | P.          | Peat              |
| 🛛 🕅 Pertiell |                                               | Indefinite shoreline | e Mk.       | Muck              |
| 💮 Wooded     | ) <u>é</u>                                    | ) Hersh              | <b>C</b> .  | Clay              |
| C Cleared    |                                               | Sering               | M.          | Mart              |
| Posture      |                                               | "Intermittent stree  | m Se.       | Sand              |
| Ă Agricut    | tural main                                    | Permanent in let     | \$1.        | Silt              |
| B.M. Bench   | Mork 🚞                                        | Permonent outlet     | <b>6</b> r. | Grevel            |
| n Dwellin    | g 💵                                           | Dom                  | R.          | Rubble            |
| 🚊 Resort     | D.N.R.                                        | . State owned land   | Bc          | Bedrock           |
| 📴 Camp       |                                               | -                    |             |                   |

## STATE OF WISCONSIN DEPARTMENT OF NATURAL RESOURCES

| EQUIPMENT REC        | ORDIN  | <u>6 SOMAR MAPP</u>  | ΈD  | JUNE    |          |
|----------------------|--------|----------------------|-----|---------|----------|
| TOPOGRAPHIC          |        |                      |     | MONTH   | 1<br>30' |
| 🛞 Brush              | ារអាមរ | Steep slope          | Ρ.  | Peat    |          |
| (PW) Partially woode |        | Indefinite shoreline | NR. | Nuck    |          |
| Wooded               |        | /Harsh               | ¢.  | Cley    |          |
| C Cleared            | 0-1+   | Spring               | M.  | Mari    |          |
| Postured             |        | Intermittent stream  | Sđ. | Sand    |          |
| Agricultural         |        | Permanent inlet      | St. | Silt    |          |
| 8.M. Bench Mork      |        | Permanent outlet     | Gr. | Grave!  |          |
| Dwelling             | _ ±∠`  | Dom                  | R.  | Rubble  |          |
| Resort               | D.N.R. | State owned land     | 8¢  | Bedrock |          |
| 🔲 Camp               |        |                      |     |         |          |

\*

Source: Wisconsin Department of Natural Resources 608-266-2621 North Twin Lake - Vilas County, Wisconsin DNR Lake Map Date – Jun 1971 - Historical Lake Map - Not for Navigation A Public Document - Please Identify the Source when using it.