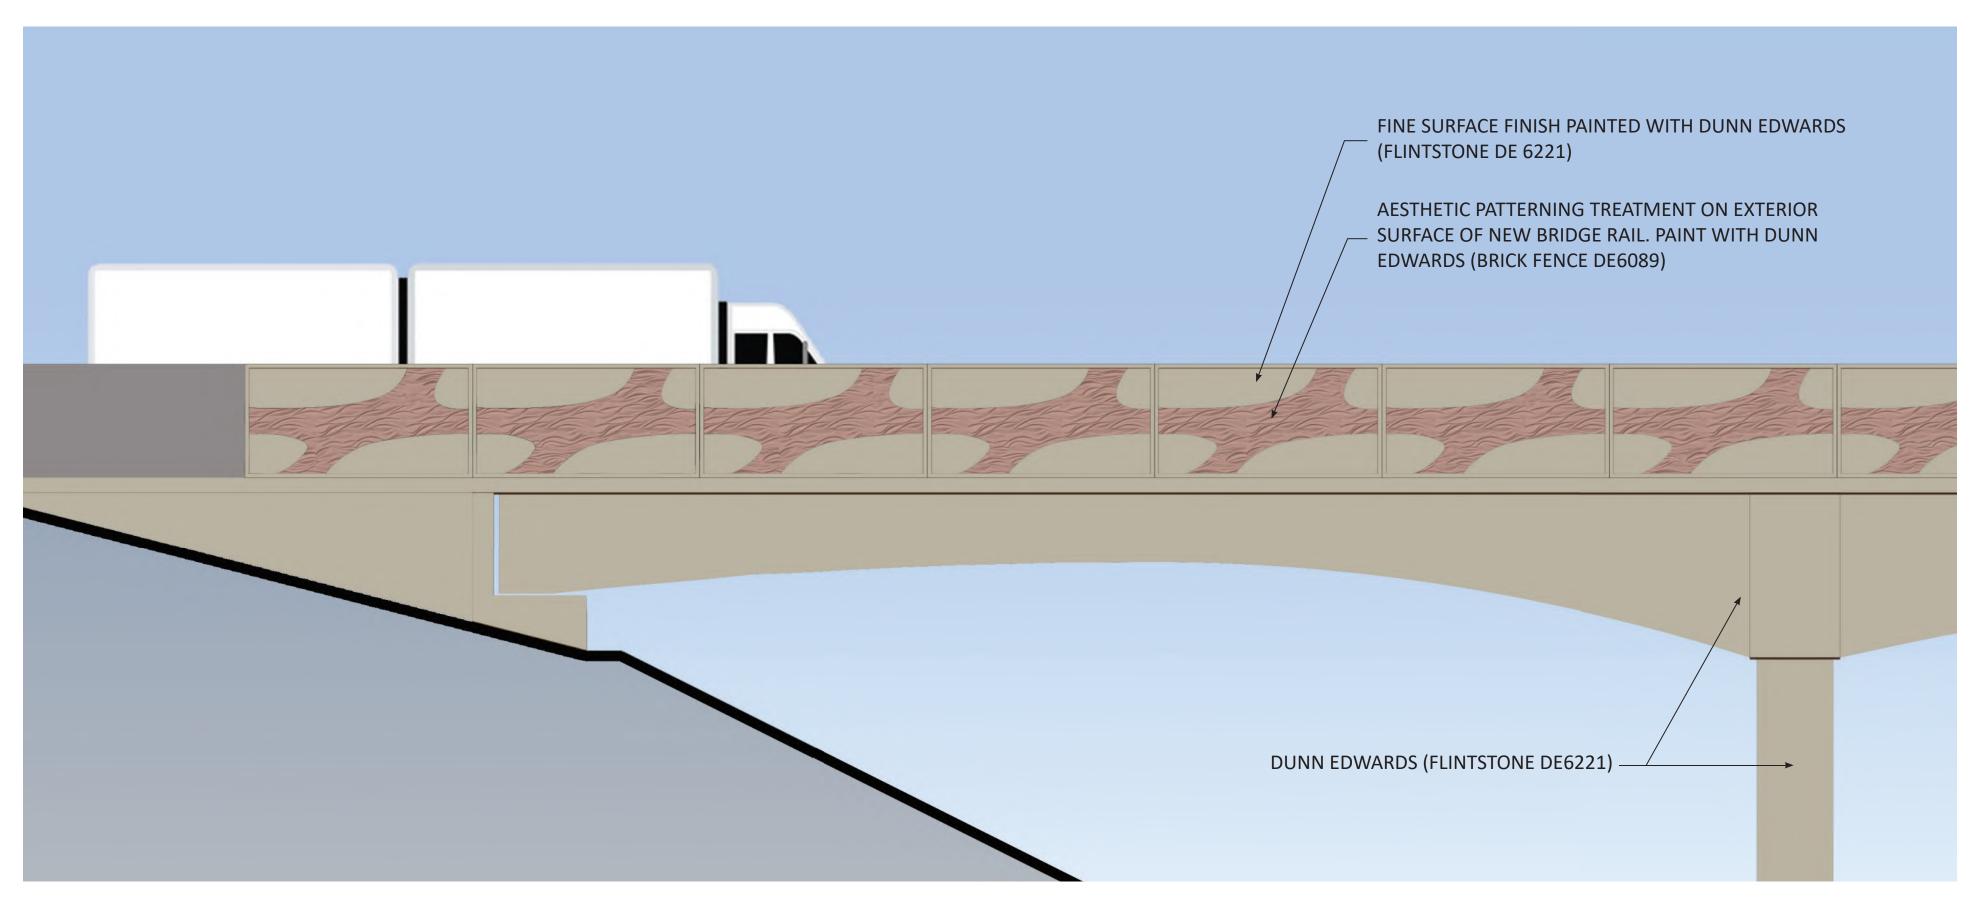

## SPEEDWAY BLVD. BRIDGE PARTIAL ELEVATION OF TYPICAL OUTSIDE SURFACE TREATMENT OF NEW BRIDGE RAIL

#### BRIDGE RAIL TREATMENT LEGEND

**AESTHETIC PATTERN FORMLINER: RECKLI SAMARA** 

**PAINT: DUNN EDWARDS FLINTSTONE (DE6221)** 

**PAINT: DUNN EDWARDS BRICK FENCE (DE6089)** 

**SLOPE PAVING TREATMENT LEGEND** 