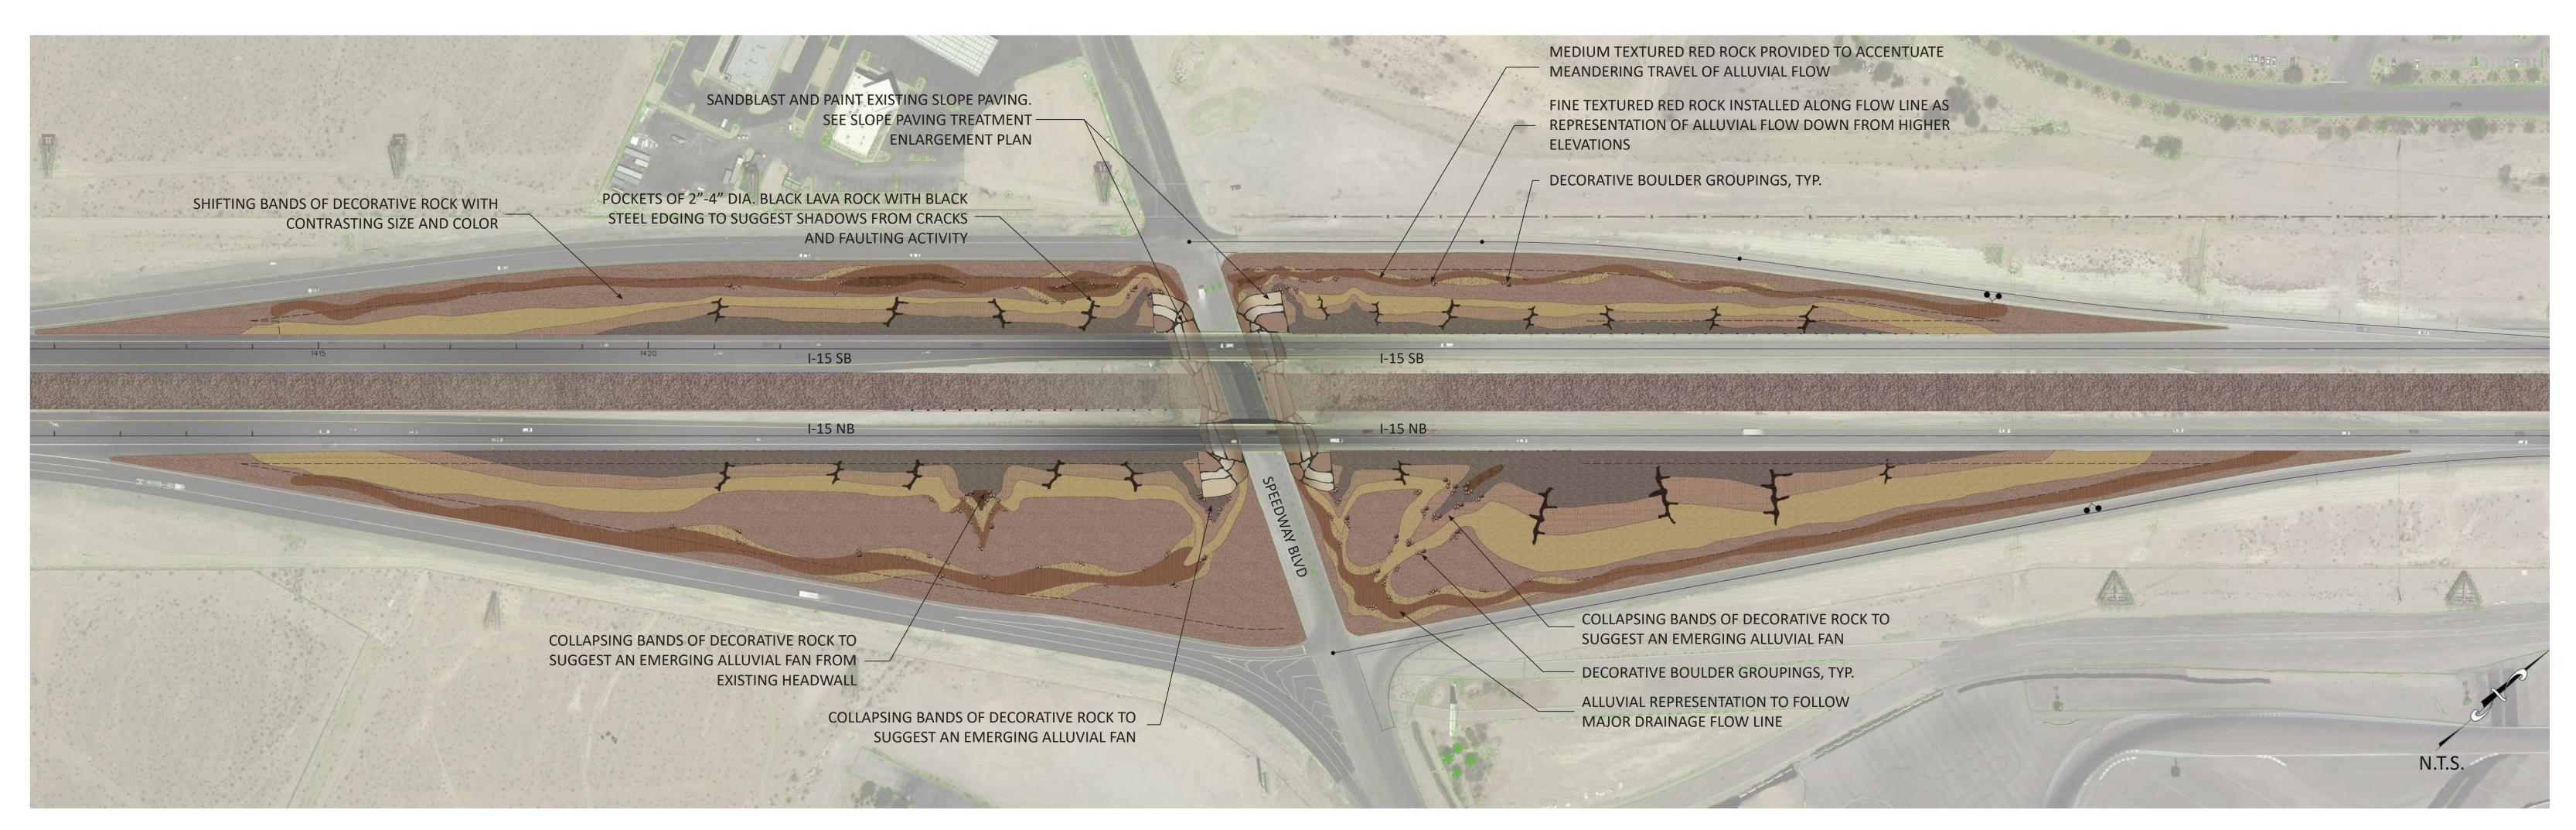

# SPEEDWAY BOULEVARD GROUNDPLANE DECORATIVE ROCK AND SLOPE PAVING TREATMENT PLAN

#### **DECORATIVE ROCK LEGEND**

TYPE A 1/2" SCREENED REBEL RED

TYPE B

TYPE C2 2" SLOPE MIX APACHE BROWN

TYPE E 4"-8" PALOMINO CORAL

TYPE C3 2" SLOPE MIX **REBEL RED** 

TYPE F 8"-12" REBEL RED

TYPE D 2" - 4" **BLACK LAVA ROCK** 

### DECORATIVE ROCK COLORS (SIZES VARY SEE LEGEND)

APACHE BROWN

REBEL RED SCREENED

PALOMINO CORAL

**DESERT MIX** 

APACHE GOLD

**BLACK LAVA ROCK** 