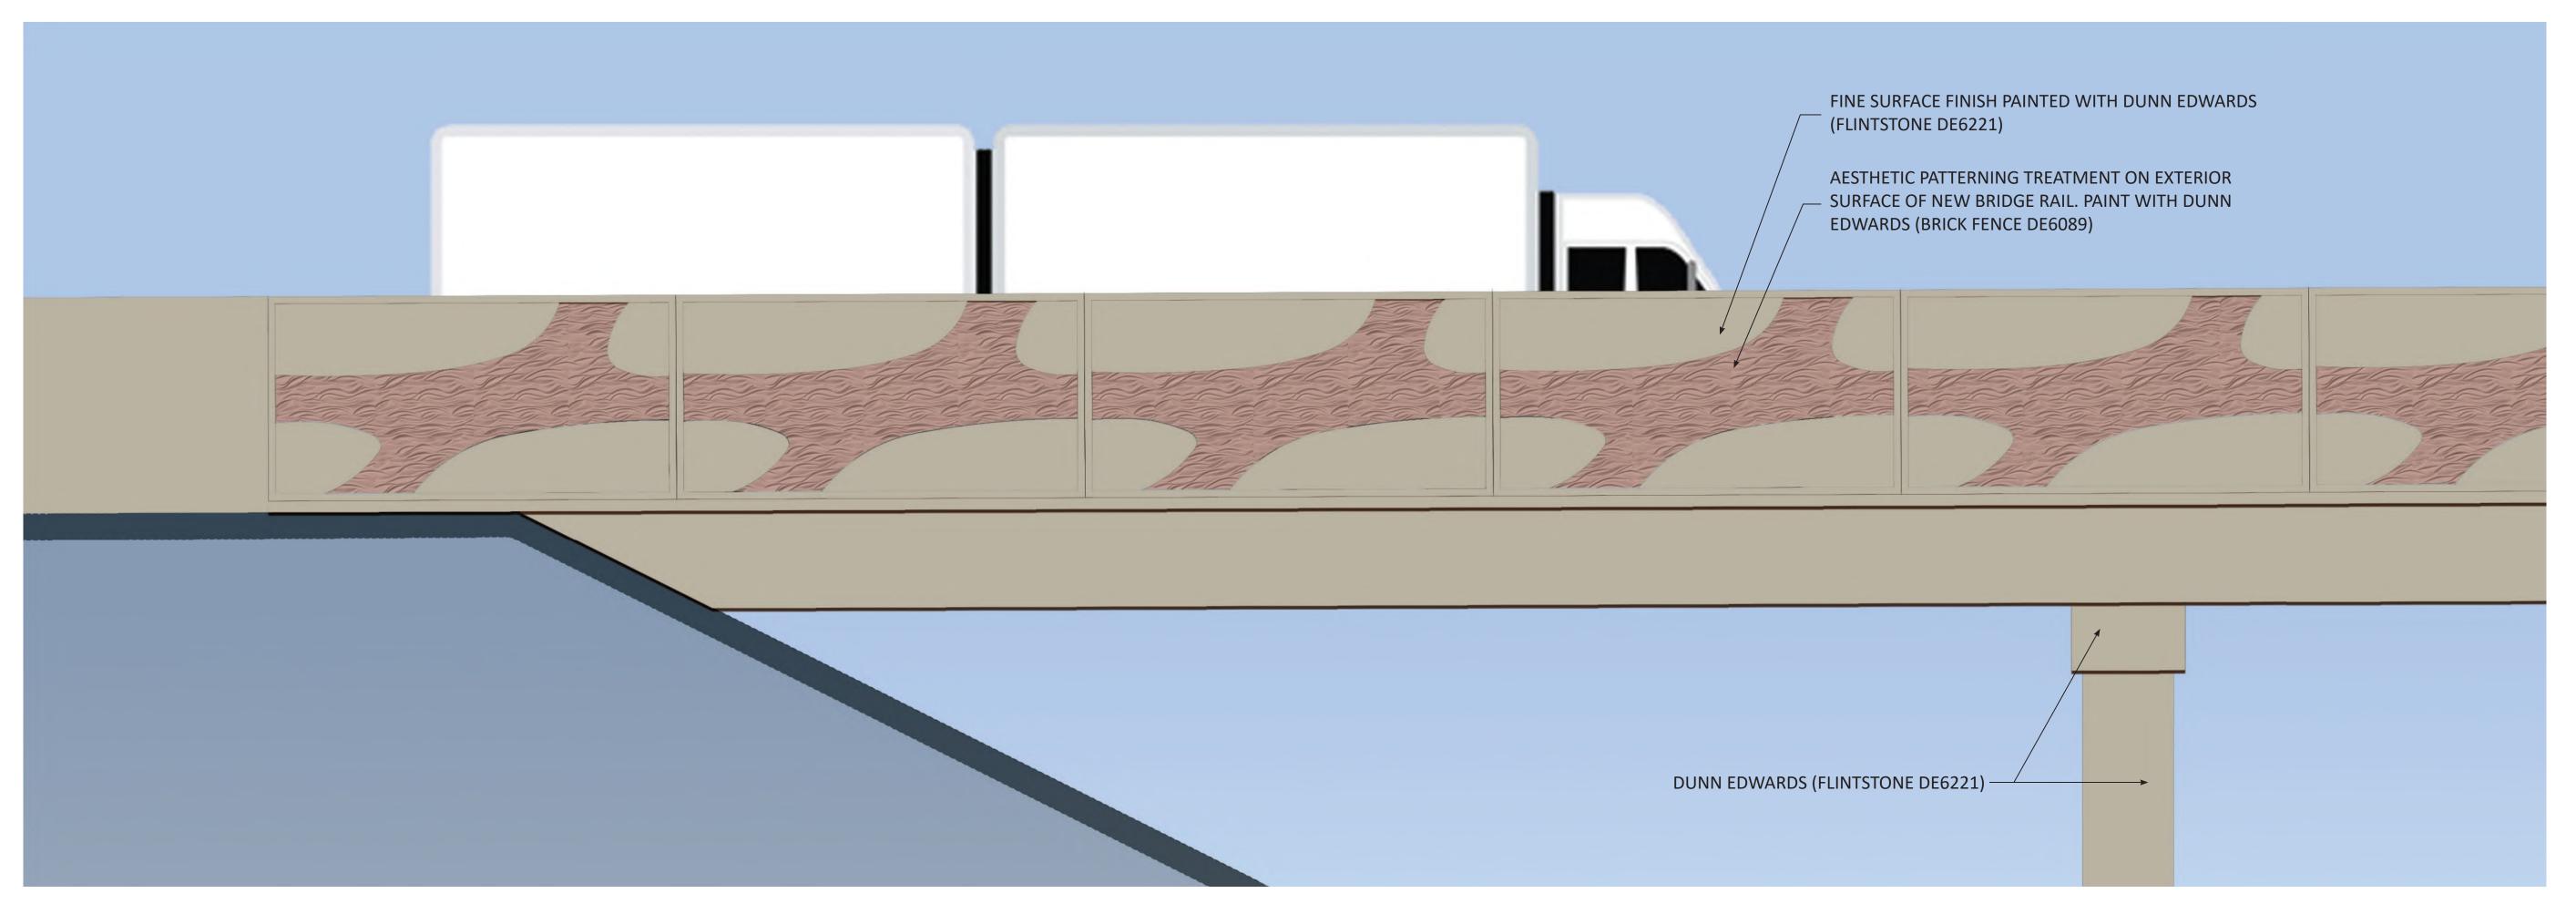

## SPEEDWAY BLVD. BRIDGE PARTIAL ELEVATION OF TYPICAL OUTSIDE SURFACE TREATMENT OF NEW BRIDGE RAIL

#### BRIDGE RAIL TREATMENT LEGEND

**AESTHETIC PATTERN FORMLINER: RECKLI SAMARA** 

**PAINT: DUNN EDWARDS FLINTSTONE (DE6221)** 

**PAINT: DUNN EDWARDS BRICK FENCE (DE6089)** 

**SLOPE PAVING TREATMENT LEGEND** 