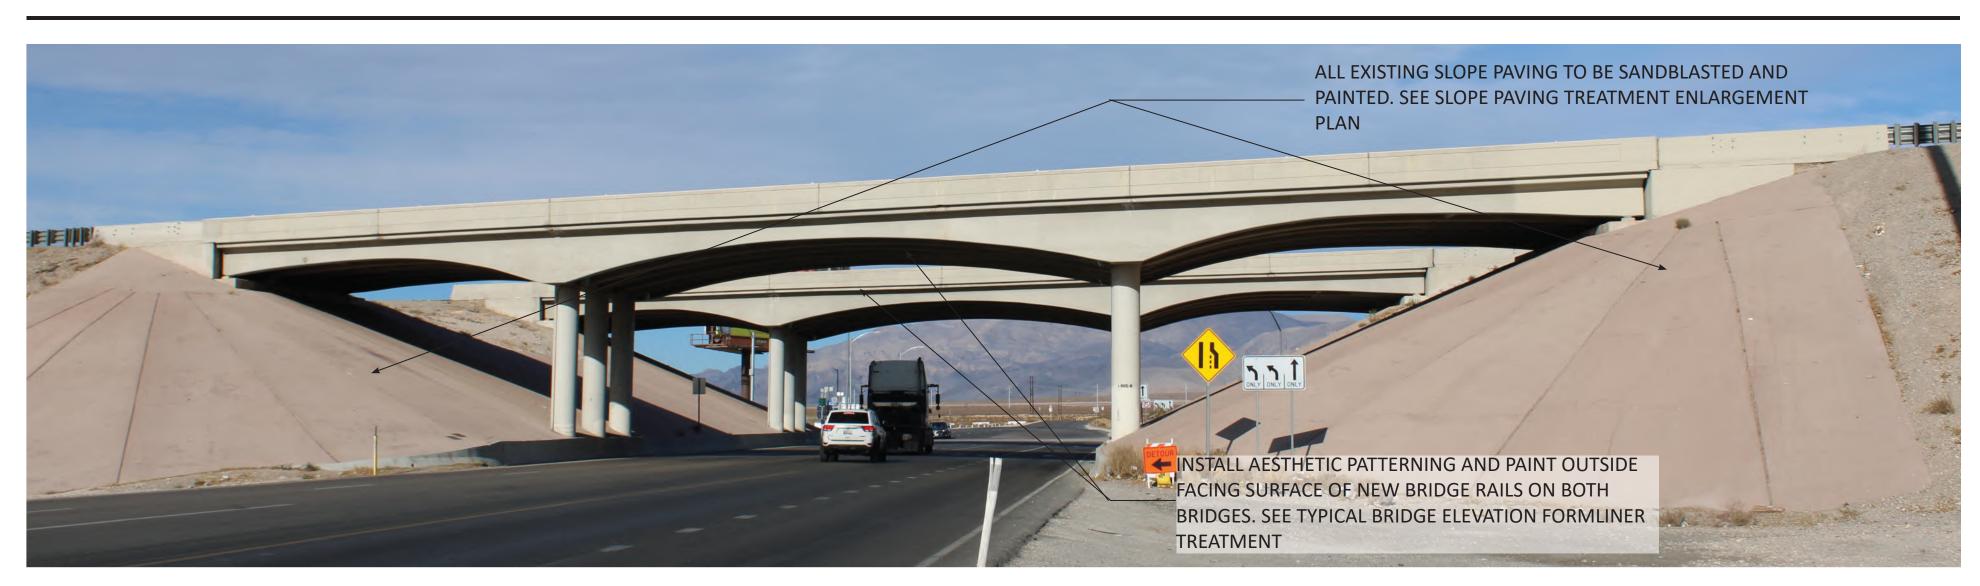

### **EXISTING SPEEDWAY BLVD. BRIDGE**

N.T.S.

**TEXTURE: MEDIUM SANDBLAST** PAINT: DUNN EDWARDS DEEP BROWN (DE6077)

HEAVY SANDBLAST TEXTURE

**EDWARDS BLACK (DEA002)** 

PAINTED WITH DUNN

SLOPE PAVING TREATMENT ENLARGEMENT PLAN

SPEEDWAY BIND

**TEXTURE: HEAVY SANDBLAST** PAINT: DUNN EDWARDS FLINTSTONE (DE6221)

**TEXTURE: FINE SANDBLAST** PAINT: DUNN EDWARDS WOODED ACRE (DE6130)

I-15 SB

I-15 NB