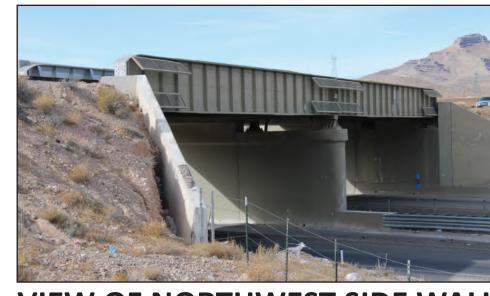

## **EXISTING PABCO ROAD BRIDGE STRUCTURE TREATMENT**

**VIEW OF NORTHWEST SIDE WALL** 

**VIEW OF NORTHWEST SIDE WALL** 

**DUNN EDWARDS FLINTSTONE DE6221** 

VIEW LOOKIN NORTHEAST FROM SOUTHWEST SIDE OF BRIDGE