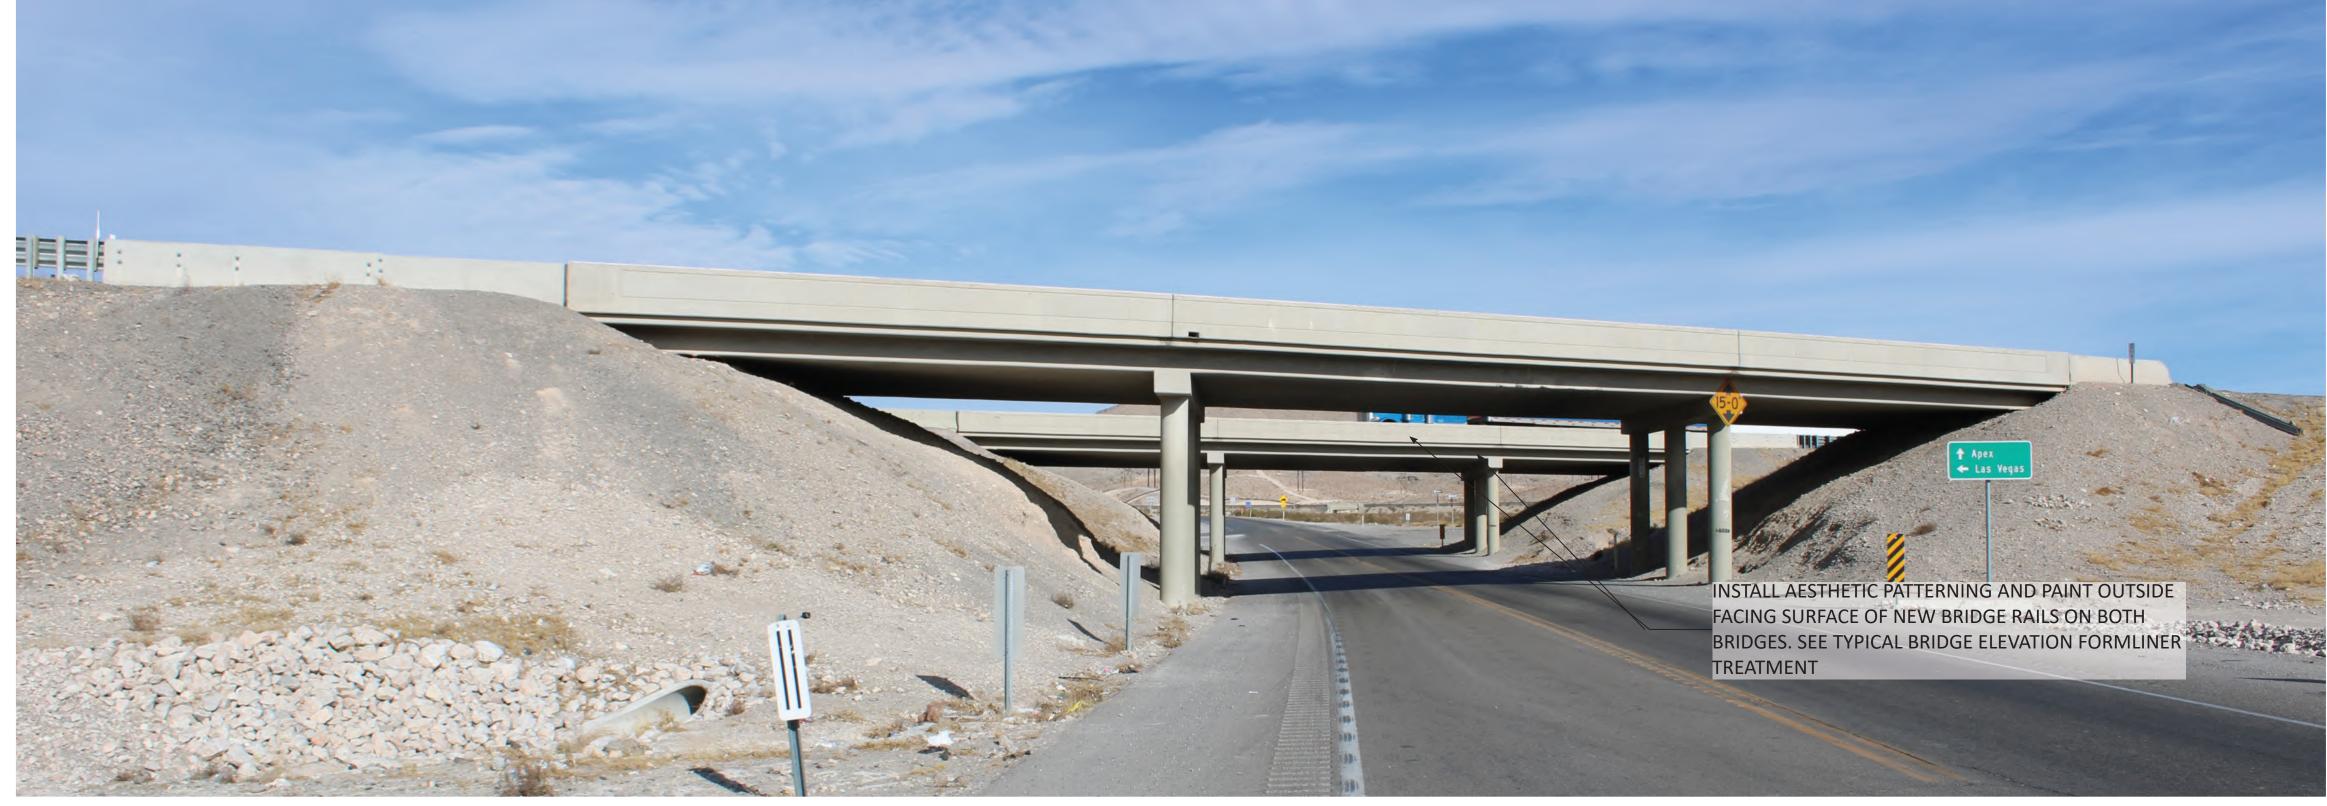

## SPEEDWAY BLVD. BRIDGE PARTIAL ELEVATION OF TYPICAL OUTSIDE SURFACE TREATMENT OF NEW BRIDGE RAIL