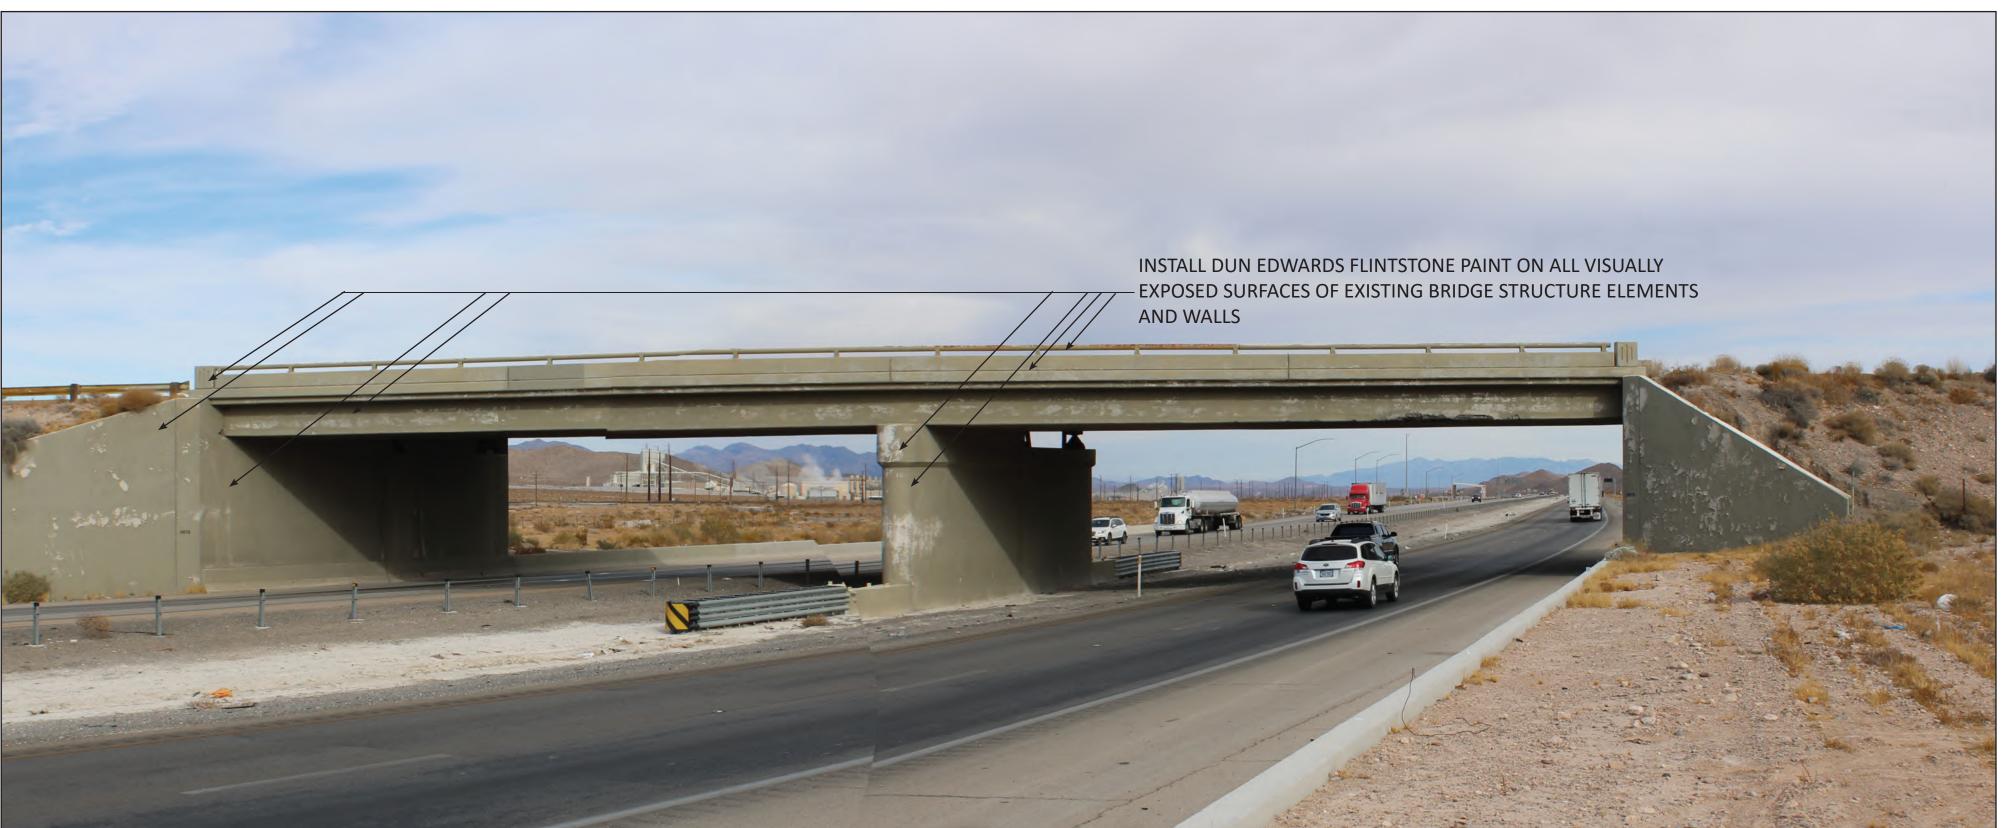

TIVE ROCK TREATMENT PLAN

### **DECORATIVE ROCK LEGEND**



## **DECORATIVE ROCK COLORS (SIZES VARY SEE LEGEND)**







REBEL RED SCREENED



PALOMINO CORAL



DESERT MIX



APACHE GOLD



BLACK LAVA ROCK







### **DECORATIVE FIGURE TYPE A-1**



**DECORATIVE FIGURE TYPE A-4** 



**DECORATIVE FIGURE TYPE A-2** 



**DECORATIVE FIGURE TYPE A-5** 



**DECORATIVE FIGURE TYPE A-3** 



**DECORATIVE FIGURE TYPE A-6** 



**DECORATIVE STRUCTURE SIDE VIEW** 



**DECORATIVE STRUCTURE FRONT VIEW** 



**DECORATIVE STRUCTURE PLAN VIEW** 









## LAS VEGAS BLVD. BRIDGE PARTIAL ELEVATION OF TYPICAL OUTSIDE SURFACE TREATMENT OF NEW BRIDGE RAIL

### **DECORATIVE ROCK LEGEND**



FORMLINER: RECKLI SAMARA



PAINT: DUNN EDWARDS FLINTSTONE (DE6221)





**EXISTING LAS VEGAS BLVD. BRIDGE** 









**VIEW OF WEST SIDE ABUTMENT WALL** 



**VIEW OF SOUTHWEST WING WALL** 



VIEW OF EAST SIDE ABUTMENT WALL

VIEW LOOKING NORTH FROM SOUTH SIDE OF BRIDGE VIEW OF ROUND NOSED PIER

## **EXISTING PABCO ROAD BRIDGE STRUCTURE TREATMENT**



**VIEW OF NORTHWEST SIDE WALL** 



**VIEW OF NORTHWEST SIDE WALL** 





**DUNN EDWARDS FLINTSTONE DE6221** 



VIEW LOOKIN NORTHEAST FROM SOUTHWEST SIDE OF BRIDGE

**EXISTING UPRR BRIDGE STRUCTURE TREATMENT**