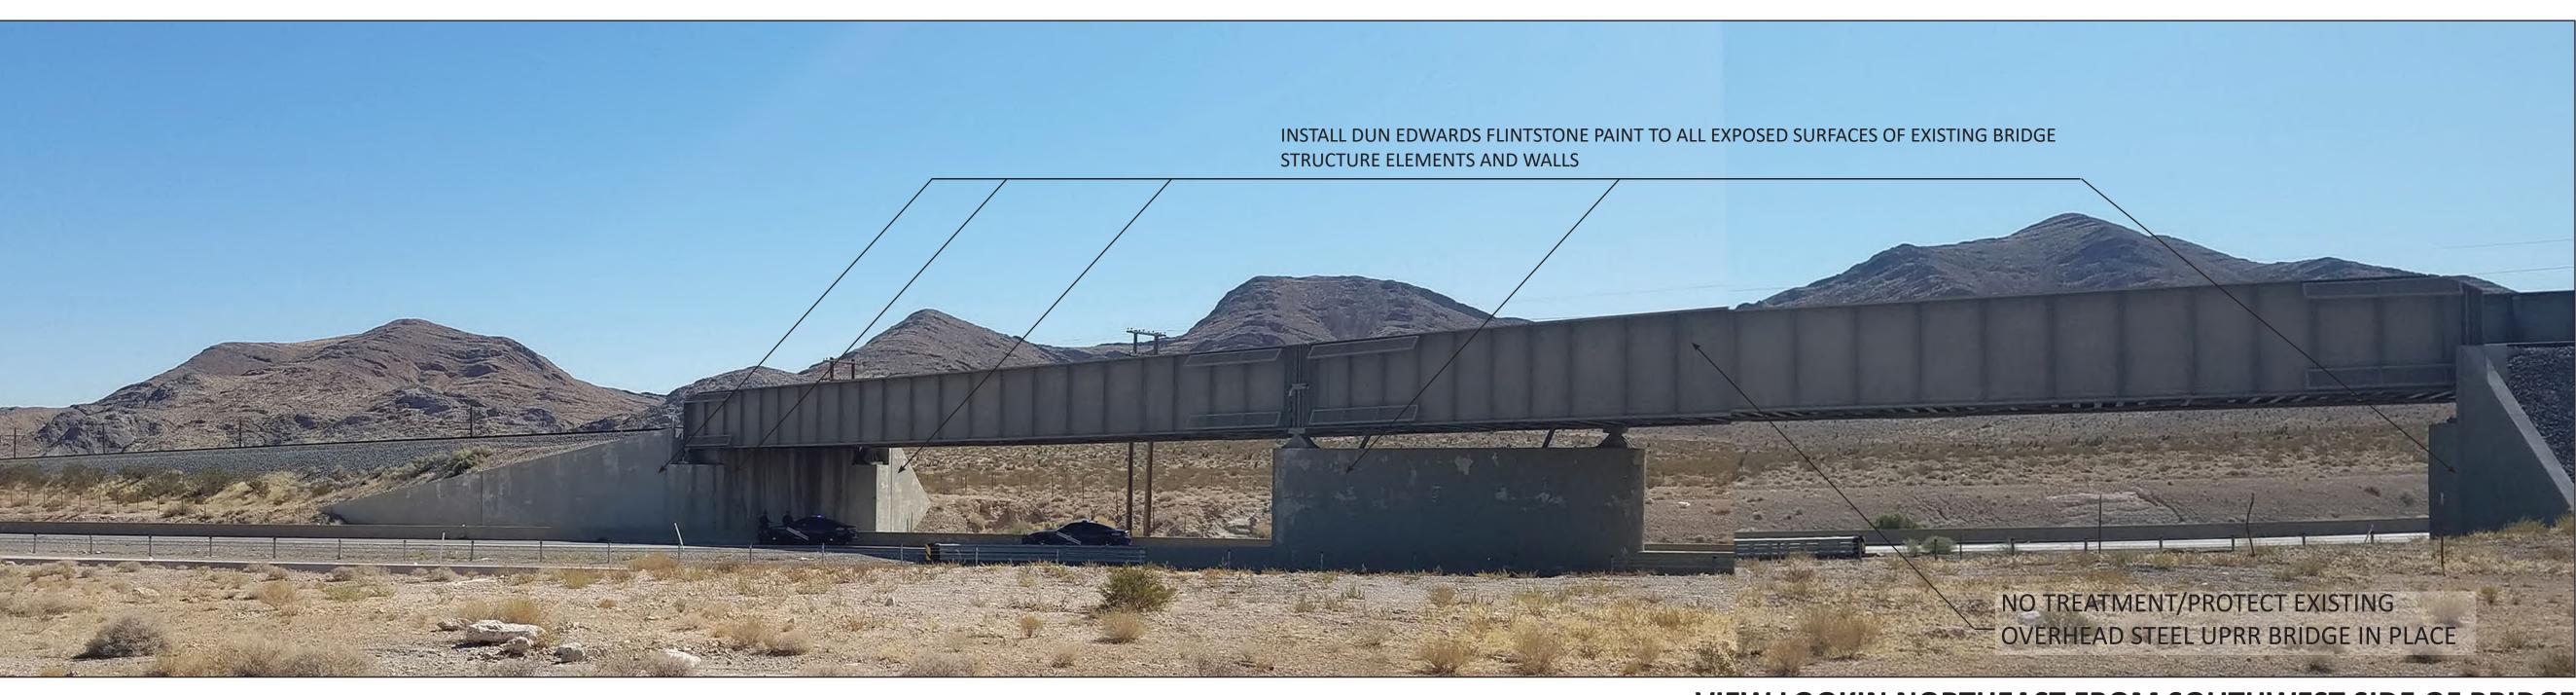

## **EXISTING PABCO ROAD BRIDGE STRUCTURE TREATMENT**

**VIEW OF NORTHWEST SIDE WALL** 

**VIEW OF NORTHWEST SIDE WALL** 

**DUNN EDWARDS FLINTSTONE DE6221** 

VIEW LOOKIN NORTHEAST FROM SOUTHWEST SIDE OF BRIDGE

**EXISTING UPRR BRIDGE STRUCTURE TREATMENT** 