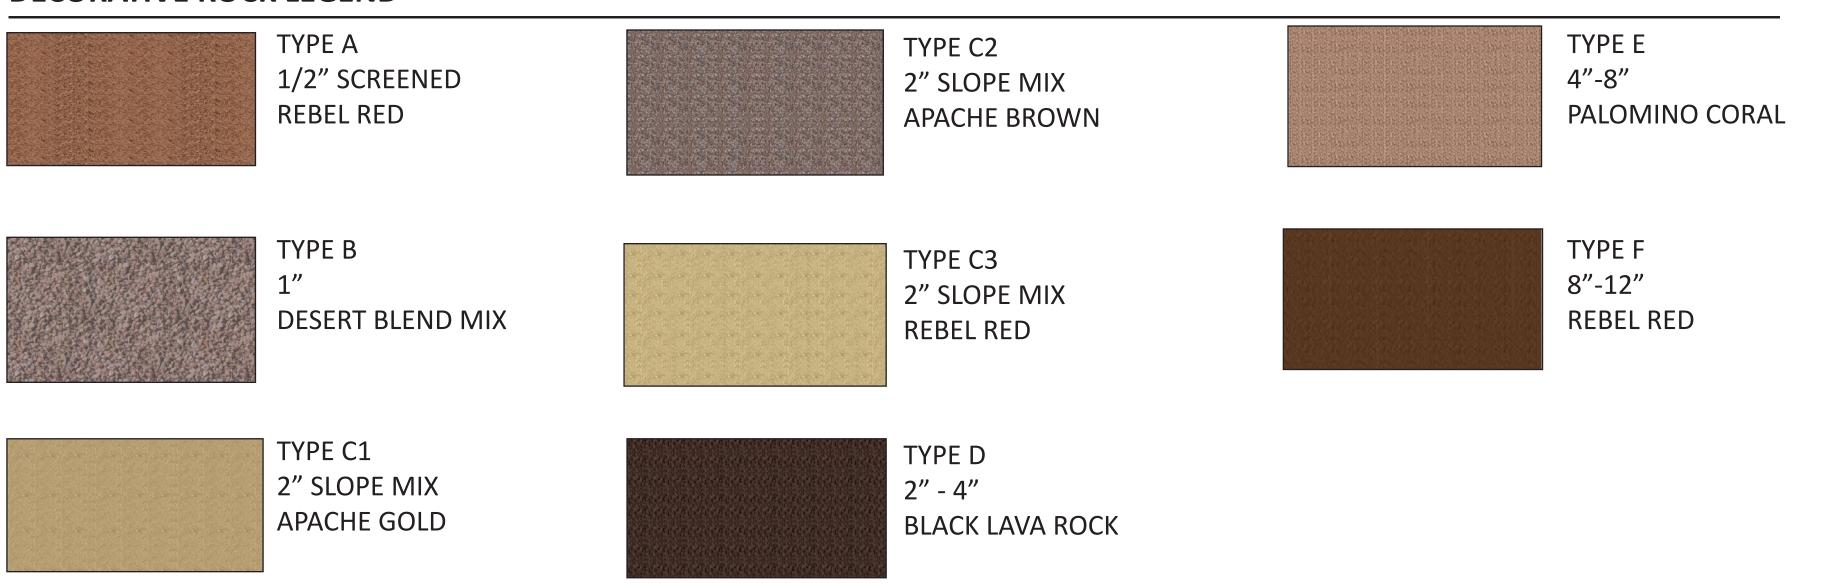

#### **DECORATIVE ROCK LEGEND**

TYPE A 1/2" SCREENED REBEL RED

TYPE B

TYPE C2 2" SLOPE MIX APACHE BROWN

TYPE E 4"-8" PALOMINO CORAL

TYPE C3 2" SLOPE MIX **REBEL RED** 

TYPE F 8"-12" REBEL RED

TYPE D 2" - 4" **BLACK LAVA ROCK** 