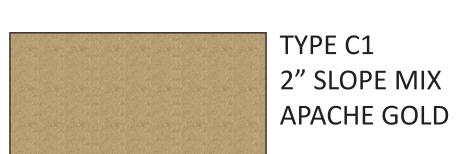

#### **DECORATIVE ROCK LEGEND**

TYPE A 1/2" SCREENED REBEL RED

TYPE B

TYPE C2 2" SLOPE MIX APACHE BROWN

TYPE E 4"-8" PALOMINO CORAL

TYPE C3 2" SLOPE MIX **REBEL RED** 

TYPE F 8"-12" REBEL RED

TYPE D 2" - 4" **BLACK LAVA ROCK** 

### DECORATIVE ROCK COLORS (SIZES VARY SEE LEGEND)

APACHE BROWN

REBEL RED SCREENED

PALOMINO CORAL

**DESERT MIX** 

APACHE GOLD

**BLACK LAVA ROCK** 