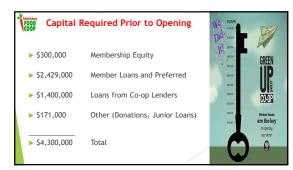

We aim to delight our members by making delicious LOCAL food a special focus and offering natural, organic and sustainable products.

| Fredericksburg                                      | Positive Results of Market Study                                     |
|-----------------------------------------------------|----------------------------------------------------------------------|
| Path to Opening                                     | \$3,500,000 1 <sup>st</sup> Year<br>\$5,000,000 4 <sup>th</sup> Year |
| <b>STAGE 2:</b><br>Feasibility                      | 10,000 square feet                                                   |
| <ul> <li>Market study at<br/>300 members</li> </ul> | \$700,000 in 1 <sup>st</sup> year sales of local products            |
| <ul> <li>Develop initial<br/>pro-formas</li> </ul>  | Staffing: 25-30                                                      |
| 2016 - 2017                                         |                                                                      |