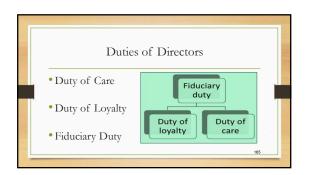

# <text><list-item><list-item><list-item>

The most likely scenario is one in which a Director has a personal material interest in a transaction of the corporation.

Many years later the board sued the president for taking a "corporate opportunity" and the president defended on the basis that the corporation did not have the means to make the purchase at the time. The court found in favor of the corporation, regardless, because the property that was offered to the president was offered to her in her capacity as the president of the corporation.

• This could arise through investment, employment, or family interest.

A corporate opportunity involves a situation in which a Director is presented with an opportunity or potential transaction that the Director knows or reasonably should know the corporation would have an interest in. The Director has a duty to present this opportunity or potential transaction to the Corporation to provide the Corporation with adequate time to act or refuse to act on the opportunity.

• In such a situation the opportunity is still a corporate one even if the corporation does not have the means to take advantage. · A common remedy is that the corporation may recover damages

equal to the loss it has suffered or the profits it would have made had it been given the opportunity.