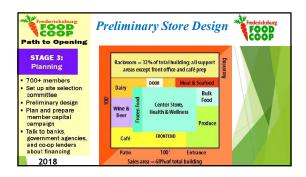

We aim to delight our members by making delicious LOCAL food a special focus and offering natural, organic and sustainable products.

| Fredericksburg                                      | Positive Results of Market Study                                     |
|-----------------------------------------------------|----------------------------------------------------------------------|
| Path to Opening                                     | \$3,500,000 1 <sup>st</sup> Year<br>\$5,000,000 4 <sup>th</sup> Year |
| <b>STAGE 2:</b><br>Feasibility                      | 10,000 square feet                                                   |
| <ul> <li>Market study at<br/>300 members</li> </ul> | \$700,000 in 1 <sup>st</sup> year sales of local products            |
| <ul> <li>Develop initial<br/>pro-formas</li> </ul>  | Staffing: 25-30                                                      |
| 2016 - 2017                                         |                                                                      |