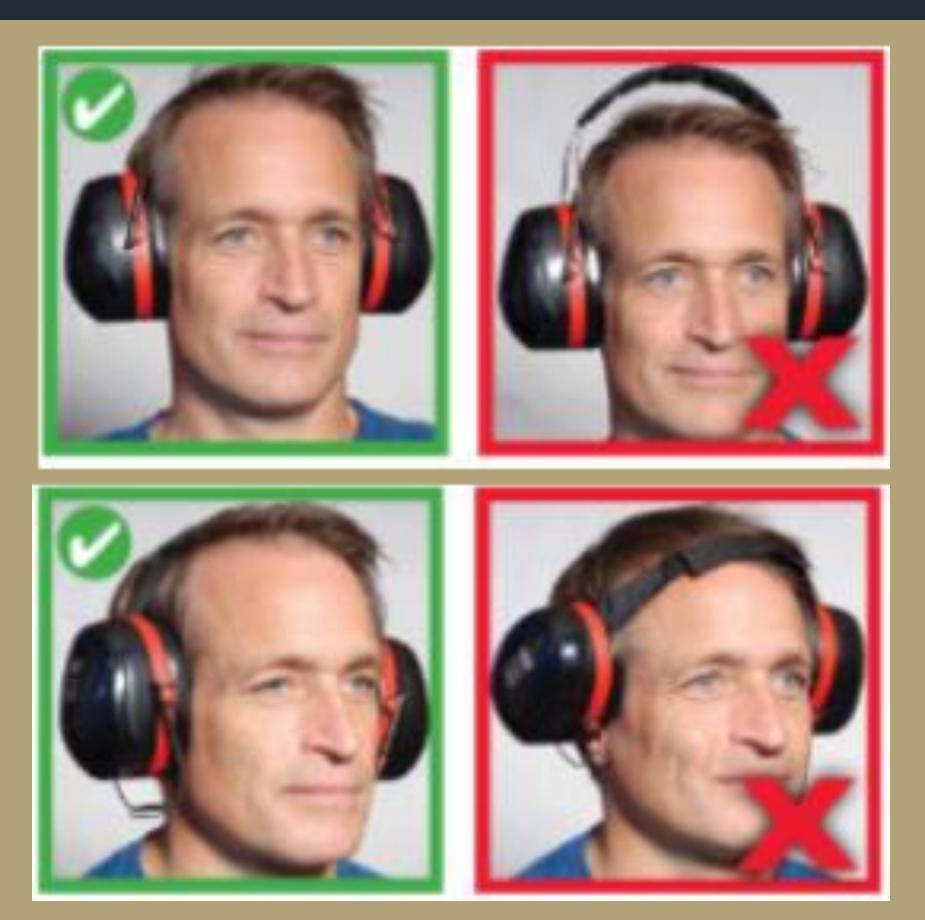

| 95                   |
| 3                                                  | 97                   |
| 2                                                  | 100                  |
| 1                                                  | 105                  |
| 1/2                                                | 110                  |
| 1/4                                                | 115                  |

Impact noise should not exceed 140 dB

# Hearing Loss



#### Protect Your Hearing!



# Employer Responsibilities



#### Noise Monitoring





#### Exposure & Controls



### Hearing Protection









# Hearing Protection – Earplugs



## How to Use Formable Earplugs



### Hearing Protection – Earmuffs



### Hearing Protection – Earmuffs







#### One Team

# QUESTIONS?