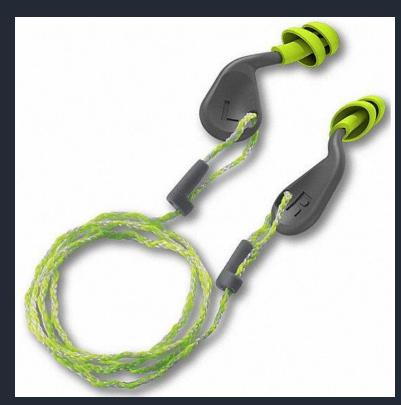

| 90                   |
| 6                                                  | 92                   |
| 4                                                  | 95                   |
| 3                                                  | 97                   |
| 2                                                  | 100                  |
| 1                                                  | 105                  |
| 1/2                                                | 110                  |
| 1/4                                                | 115                  |

Impact noise should not exceed 140 dB

# Hearing Loss



#### Protect Your Hearing!



# Employer Responsibilities



#### Noise Monitoring





#### Exposure & Controls



### Hearing Protection









# Hearing Protection – Earplugs



## How to Use Formable Earplugs



### Hearing Protection – Earmuffs



### Hearing Protection – Earmuffs







#### One Team

# QUESTIONS?