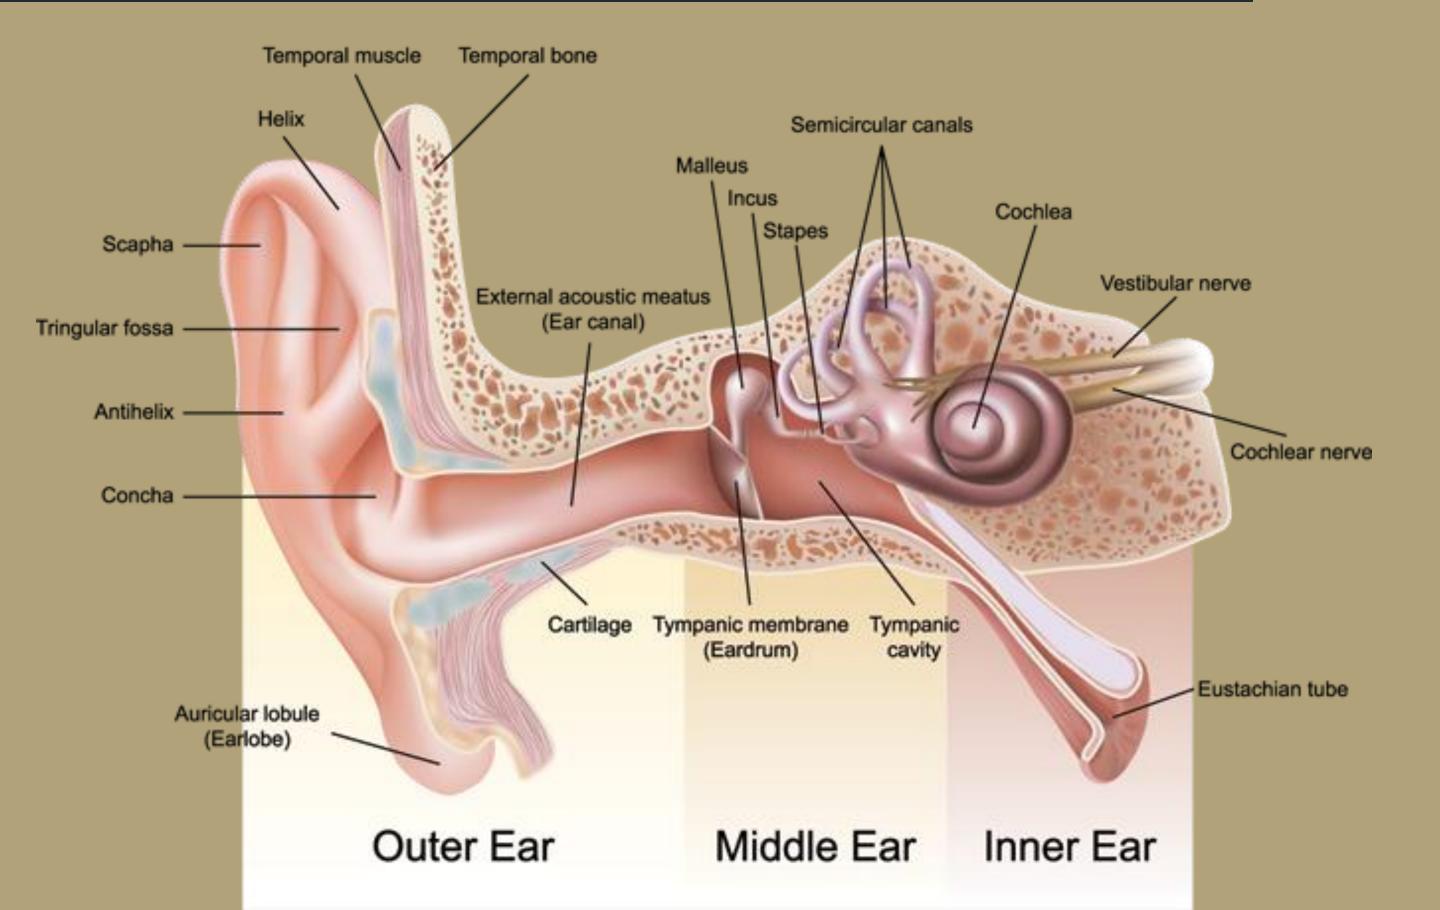

### Noise and Hearing Conservation

May 2023

### Housekeeping



# Muster Point

#### Presenter & Introductions



# Safety begins with me!

### Why am I here?



# You are the KEY to SAFETY!

#### The Human Ear



# Hearing Physiology – Think About It



### Noise And Its Effects



# Noise Exposure



### How Sound is Measured

 Hertz (Hz)
Frequency a high or low pitch

 Decibels (dB)
The loudness of the sound



#### Permissible Noise Exposure

| Permissible Noise Exposure<br>29 CFR 1910.95(b)(1) |                      |
|----------------------------------------------------|----------------------|
| Duration per<br>Day (hours)                        | Sound Level<br>(dBA) |
| 8                                                  | 90                   |
| 6                                                  | 92                   |
| 4                                                  | 95                   |
| 3                                                  | 97                   |
| 2