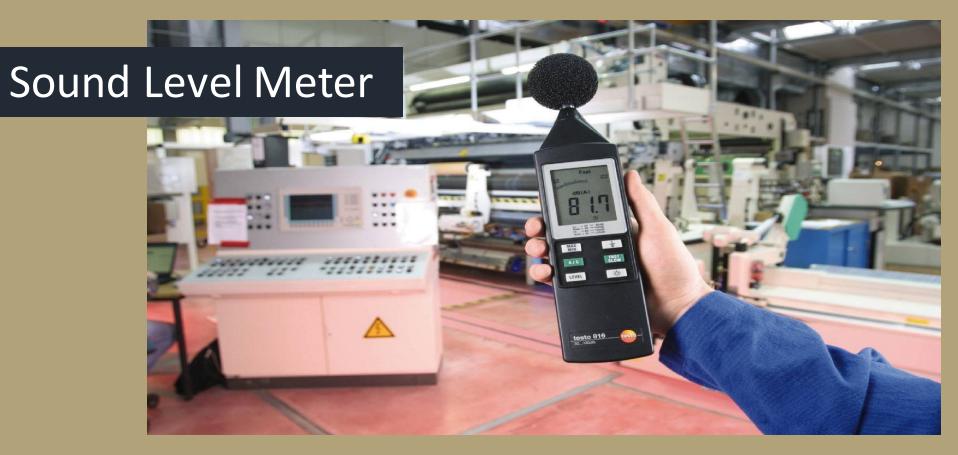

| Sound Level<br>(dBA) |
| 8                                                  | 90                   |
| 6                                                  | 92                   |
| 4                                                  | 95                   |
| 3                                                  | 97                   |
| 2                                                  | 100                  |
| 1                                                  | 105                  |
| 1/2                                                | 110                  |
| 1/4                                                | 115                  |

Impact noise should not exceed 140 dB

# Hearing Loss



#### Protect Your Hearing!



# Employer Responsibilities



#### Noise Monitoring





#### Exposure & Controls



### Hearing Protection









# Hearing Protection – Earplugs



## How to Use Formable Earplugs



### Hearing Protection – Earmuffs



### Hearing Protection – Earmuffs







#### One Team

# QUESTIONS?