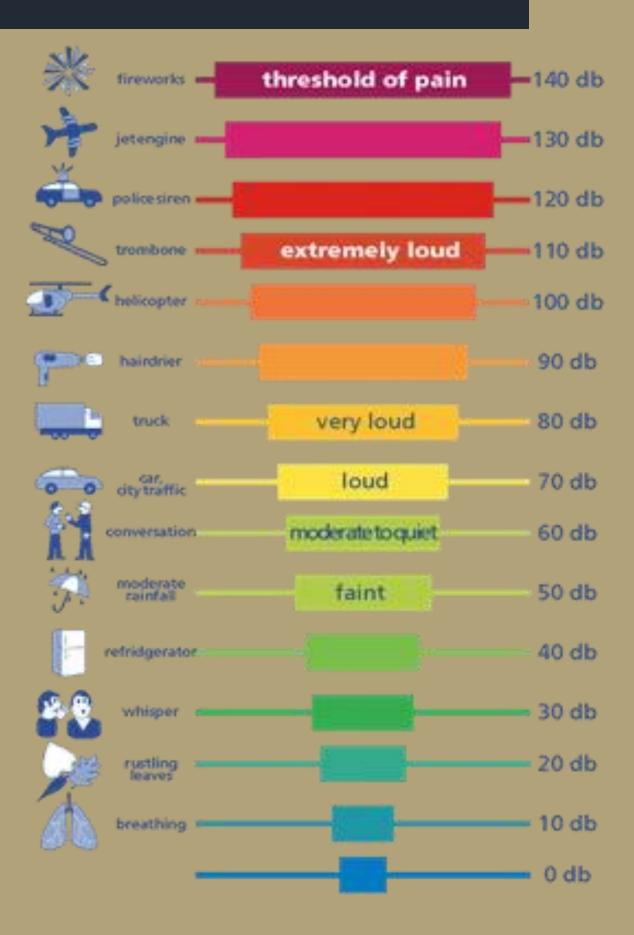

### How Sound is Measured

 Hertz (Hz)
Frequency a high or low pitch

 Decibels (dB)
The loudness of the sound

Impact noise should not exceed 140 dB