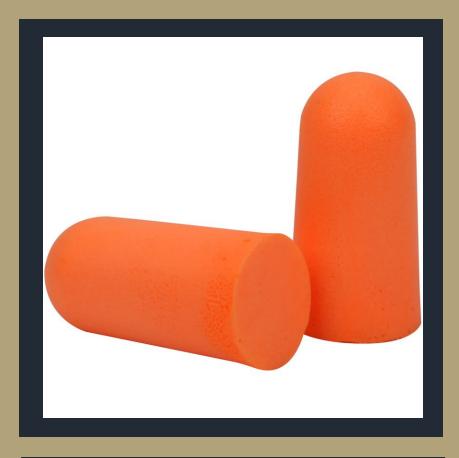

| 90                   |
| 6                                                  | 92                   |
| 4                                                  | 95                   |
| 3                                                  | 97                   |
| 2                                                  | 100                  |
| 1                                                  | 105                  |
| 1/2                                                | 110                  |
| 1/4                                                | 115                  |

Impact noise should not exceed 140 dB

# Hearing Loss



#### Protect Your Hearing!



# Employer Responsibilities



#### Noise Monitoring





#### Exposure & Controls



### Hearing Protection









# Hearing Protection – Earplugs



## How to Use Formable Earplugs



### Hearing Protection – Earmuffs



### Hearing Protection – Earmuffs







#### One Team

# QUESTIONS?