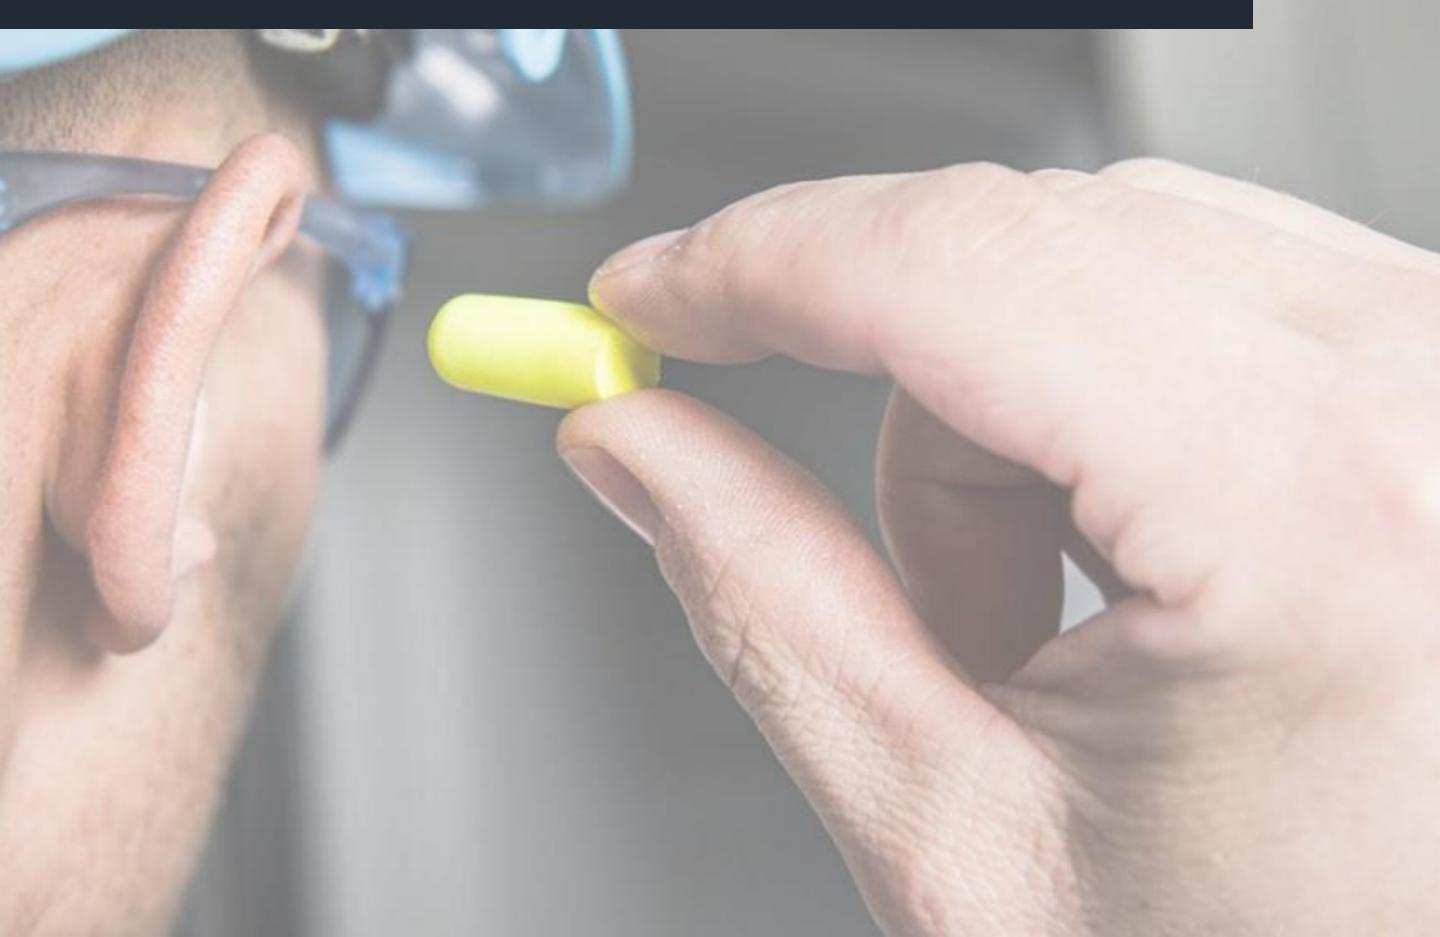

|
| 6                                                  | 92                   |
| 4                                                  | 95                   |
| 3                                                  | 97                   |
| 2                                                  | 100                  |
| 1                                                  | 105                  |
| 1/2                                                | 110                  |
| 1/4                                                | 115                  |

Impact noise should not exceed 140 dB

# Hearing Loss



#### Protect Your Hearing!



# Employer Responsibilities



#### Noise Monitoring





#### Exposure & Controls



### Hearing Protection









# Hearing Protection – Earplugs



## How to Use Formable Earplugs



### Hearing Protection – Earmuffs



### Hearing Protection – Earmuffs







#### One Team

# QUESTIONS?