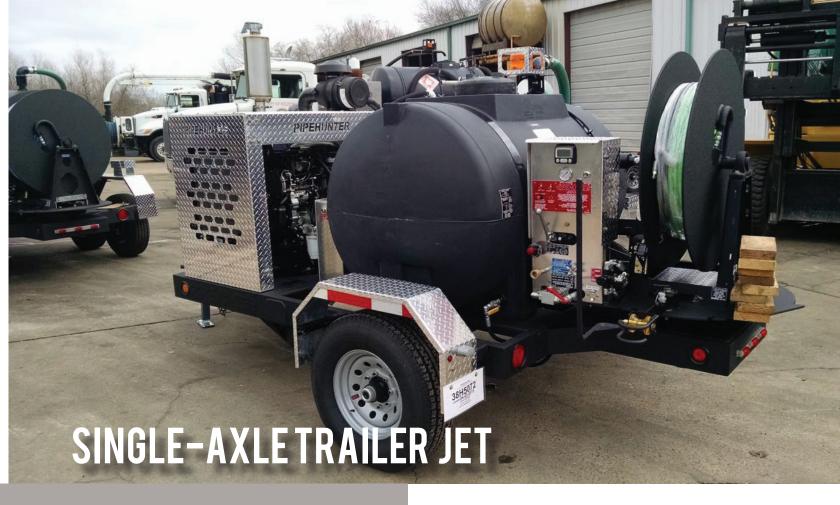

A staple in the PipeHunter Equipment line for over 25 years our first-in-class trailer jetter. This trailer jetter ranges from 300-to-500 gallons on a single-axle trailer. The auxilary engine that drives our Giant Triplex water pump can be either gas or diesel based on the water pump specifications you choose. This engine can be equipped with 1/2" or 3/4" hose with flows ranging from 18 to 40 gallons per minute.

## STANDARD FEATURES

- Single-Axle Trailer
- 300-400 Gallon Water Tank Capacity
- 1/2" or 3/4" Jet Hose Available
- 180 Degree Hydraulic Hose Reel Articulation
- Reel Mounted Controls
- Triplex Giant Water Pump
- Polymer Urethane Coating on Frame
- Auxilary Engine Gas or Diesel

## **OPTIONAL FEATURES**

- Antifreeze Package
- Winter Recirculation
- Additional Lighting
- Strobe Lights
- Arrowboard
- Automatic Luber
- Cone Rack
- Hydrant Fill Strainer
- Multiflow
- Footage Counters
- Nozzles/Tools