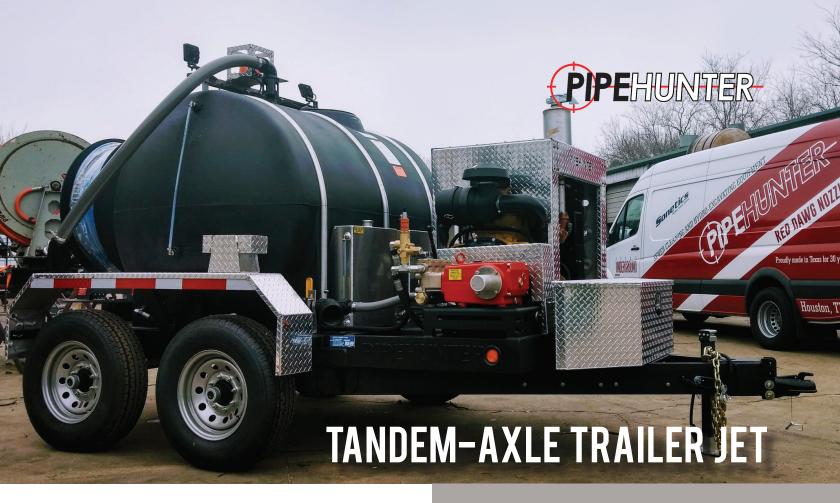

DEPENDABLE SOLUTIONS WWW.PIPEHUNTER.COM

A staple in the PipeHunter Equipment line for over 25 years our first-in-class trailer jetter. This trailer jetter ranges from 500-to-700 gallons on a tandem axle trailer. The auxilary engine that drives our Giant Triplex water pump can be either gas or diesel based on the water pump specifications you choose. This engine can be equipped with 1/2", 3/4" or 1" hose with flows ranging from 18 to 60 gallons per minute.

## STANDARD FEATURES

- 500-700 Gallon Water Tank Capacity
- 600 1.000 Hose Capacity
- 1/2". 3/4" or 1" Jet Hose Available
- 180 Degree Hydraulic Hose Reel Articulation
- Reel Mounted Controls
- Triplex Giant Water Pump
- Polymer Urethane Coating on Body
- Auxilary Engine Gas or Diesel

## **OPTIONAL FEATURES**

- Dual-Reel Setup
- Antifreeze Package
- Winter Recirculation
- Additional Lighting
- Strobe Lights
- Strobe Eight.
- Arrowboard
- Toolboxes
- Automatic Luber

- Cone Rack
- Washdown Syste
- Hydrant Fill Strainer
- Multiflow
- Footage Counters
- Nozzles
- Sewer Tools