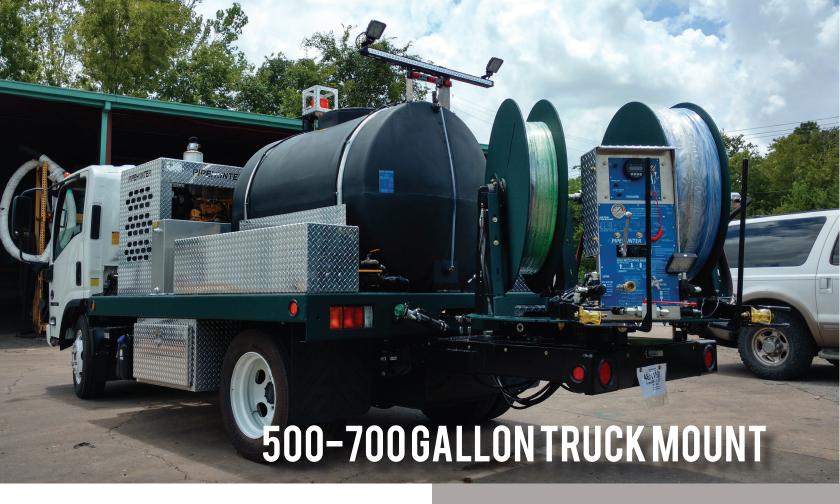

The PipeHunter Truck-Mounted Jetter gives you the jetting power you are looking for without the price tag of a combination truck or the assesbility issues that come with any trailer unit. This medium-duty truck mount can carry 500-or-700 gallons of water. Here at PipeHunter we don't do cookie cutter trucks, so we can build the truck that perfectly fits whatever project you are trying to tackle. For more information on a PipeHunter Truck Mount, please contact your local dealer or PipeHunter representative.

## STANDARD FEATURES

- 500-700 Gallon Water Tanks
- 600 800′ Hose Capacity
- 1/2", 3/4" or 1" Hose Available
- 180 Degree Hydraulic Hose Reel Articulation
- Reel Mounted Controls
- Giant Triplex Water Pump
- Polymer Urethane Coating on Frame/Reel
- Auxilary Engine or Chassis Driven

## **OPTIONAL FEATURES**

- Dual-Reel Setup
- Backup Camera
- Backup Alarm
- Antifreeze Package
- Winter Recirculation
- Additional Lighting
- Strobe Lights
- Arrowboard

- Toolhoxes
- Hydrant Fill Strainer
- Automatic Luber
- Cone Rack
- Washdown System
- Spray Bar
- Multiflow
- Footage Counters