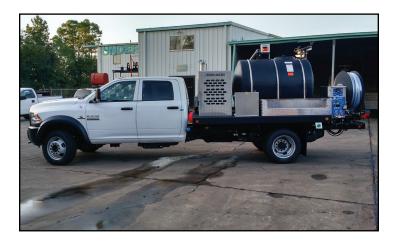

The PipeHunter Truck-Mounted Jetter gives you the jetting power you are looking for without the price tag of a combination truck or the assesbility issues that come with any trailer unit. This medium-duty truck mount can carry 500-or-700 gallons of water. Here at PipeHunter we don't do cookie cutter trucks, so we can build the truck that perfectly fits whatever project you are trying to tackle. For more information on a PipeHunter Truck Mount, please contact your local dealer or PipeHunter representative.

## STANDARD FEATURES

- 500-700 Gallon Water Tanks
- 600 800′ Hose Capacity
- 1/2", 3/4" or 1" Hose Available
- 180 Degree Hydraulic Hose Reel Articulation
- Reel Mounted Controls
- Giant Triplex Water Pump
- Polymer Urethane Coating on Frame/Reel
- Auxilary Engine or Chassis Driven