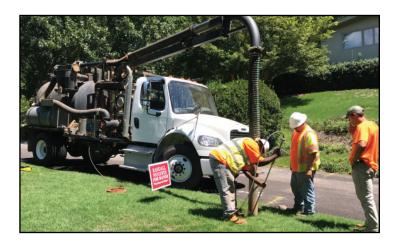

The PipeHunter Truck-Mounted Jetter gives you the jetting power you are looking for without the price tag of a combination truck or the assesbility issues that come with any trailer unit. This medium-duty truck mount can carry 500-or-700 gallons of water. Here at PipeHunter we don't do cookie cutter trucks, so we can build the truck that perfectly fits whatever project you are trying to tackle. For more information on a PipeHunter Truck Mount, please contact your local dealer or PipeHunter representative.

## STANDARD FEATURES

- 500-700 Gallon Water Tanks
- 600 800′ Hose Capacity
- 1/2", 3/4" or 1" Hose Available
- 180 Degree Hydraulic Hose Reel Articulation
- Reel Mounted Controls
- Giant Triplex Water Pump
- Polymer Urethane Coating on Frame/Reel
- Auxilary Engine or Chassis Driven