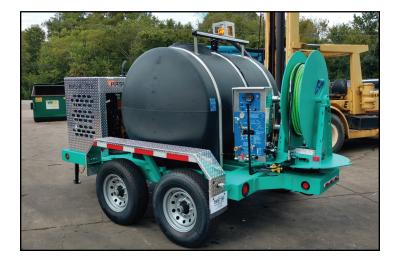

A staple in the PipeHunter Equipment line for over 25 years our first-in-class trailer jetter. This trailer jetter ranges from 500-to-700 gallons on a tandem axle trailer. The auxilary engine that drives our Giant Triplex water pump can be either gas or diesel based on the water pump specifications you choose. This engine can be equipped with 1/2", 3/4" or 1" hose with flows ranging from 18 to 60 gallons per minute.

#### STANDARD FEATURES

- 500-700 Gallon Water Tank Capacity

- 180 Degree Hydraulic Hose Reel Articulation
- **Reel Mounted Controls**
- **Triplex Giant Water Pump**
- Polymer Urethane Coating on Body

## **OPTIONAL FEATURES**

- Dual-Reel Setup
- Antifreeze Package
- Winter Recirculation
- Additional Lighting
- Strobe Lights

- Automatic Luber

- Cone Rack
- Hydrant Fill Strainer
- Footage Counters

**WWW.PIPEHUNTER.COM DEPENDABLE SOLUTIONS** 