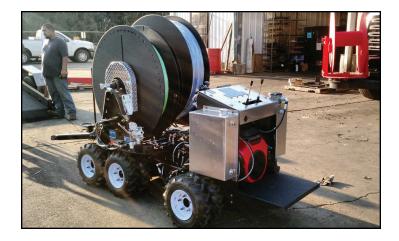

- 600-1,000 Foot Hose
- All Wheel Hydraulic Belt Drive
- Track System (Option 1)
- Bolt-On 6-Wheel System (Option 2)
- 3/4" or 1" Jet Hose
- Reel Mounted Controls
- Hydraulic Reel Drive w/ Chain Reduction
- Gas or Diesel Powered Engine
- Polymer Urethane Coating on Frame
- Tie Down Transport Provisions
- Over 180 Degree Hydraulic Hose Reel Articulation

## **OPTIONAL FEATURES**

- Extendable Tracks
- Additional LED Lighting
- Custom Tilt-Deck Transport Trailer
- Footage Counters
- Trailer-Mounted Tool Box

Have an off location line that your truck or trailer can't quite get to? Our easment unit is here to help solve your problem. Attach your jetter to this off-road machine and jet the lines you currently cant get to. You will get the full length of hose off of your current jetter and than an additional 500 to 700 foot of hose on the easement unit. Built for offroad this eastment can navigate the most difficult terrain and help you solve your current headaches!