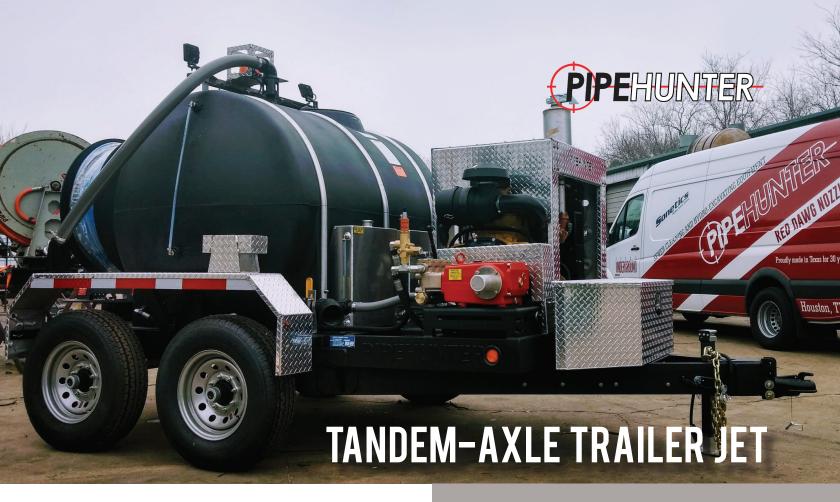

A staple in the PipeHunter Equipment line for over 25 years our first-in-class trailer jetter. This trailer jetter ranges from 500-to-700 gallons on a tandem axle trailer. The auxilary engine that drives our Giant Triplex water pump can be either gas or diesel based on the water pump specifications you choose. This engine can be equipped with 1/2", 3/4" or 1" hose with flows ranging from 18 to 60 gallons per minute.

#### STANDARD FEATURES

- 500-700 Gallon Water Tank Capacity

- 180 Degree Hydraulic Hose Reel Articulation
- **Reel Mounted Controls**
- **Triplex Giant Water Pump**
- Polymer Urethane Coating on Body