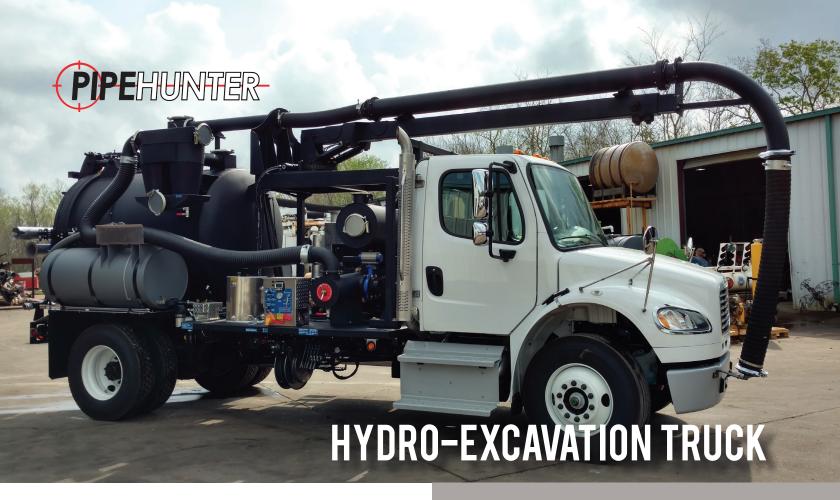

Rev up your productivity with our hydro-excavation truck! Water flow ranges from 5 gallons per minute up to 25 to tackle the toughest of jobs. Debris tank capacity will also vary from 3-yards to 15-yards which allows our users to get the exact truck they need for their situation. All hydro-ex trucks are coated with our standard poly urethan coating and each includes a stainless steel final filter to prevent damage to your P.D. blower. To discuss the limitless options on this unit, please contact your local PipeHunter representative.

## STANDARD FEATURES

- 3-15 Yard Debris Tank
- 50-Foot Retractable Reel for Hvdro-Ex Gur
- 5 GPM 25 GPM Water Pump
- 6" or 8" Vacuum w/ PD Blower
- Extendable Boom
- Triplex Giant Water Pump
- 3/4" Stainless Steel Hydro Ex Lances
- 6'Telescopic Boom (Upgrade)