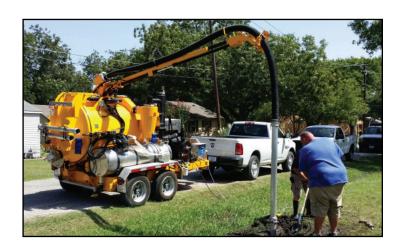

Looking for a combo unit or hydro-excavation unit without the chassis? Our combination trailer might be exactly what you are looking for. We offer a vareity of debris tank and water capacity options. These can be equipped with or without a hose reel and a variety of positive-displacement blower options to give you the exact power that you need. Debris tank options vary, as does water tank capacity. For more information on this unit, please contact your local PipeHunter representative.