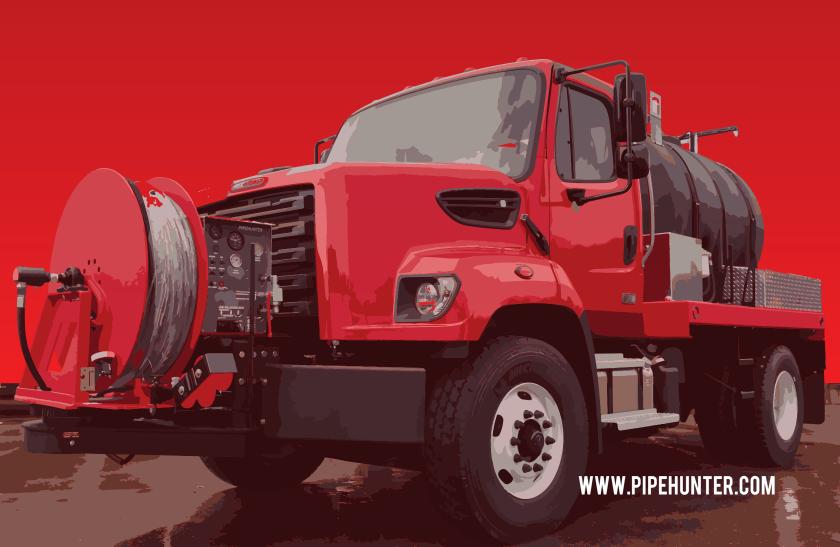

The PipeHunter Truck-Mounted Jetter gives you the jetting power you are looking for without the price tag of a combination truck or the assesbility issues that come with any trailer unit. This heavy duty truck mount can be equipped with anything from 1,000-3,000 gallons and any size hose you are looking for. Here at PipeHunter we don't do cookie cutter trucks, so we can build the truck that perfectly fits whatever project you are trying to tackle. For more information on a PipeHunter Truck Mount, please contact your local dealer or PipeHunter representative.

# SEWER CLEANING EQUIPMENT YOU CAN DEPEND ON

- 1,000-3,000 Gallon Water Tanks
- 800 1,200' Hose Capacity
- 1/2", 3/4" or 1" Hose Available
- 180 Degree Hydraulic Hose Reel Articulation
- Reel Mounted Controls
- Giant Triplex Water Pump
- Polymer Urethane Coating on Frame/Reel
- Auxilary Engine Gas or Diesel

## **OPTIONAL FEATURES**

- Rear Mounted Dual-Reel Setup
- Backup Camera
- Antifreeze Package
- ....
- Winter Recirculation
- Additional Lighting
- Strobe Lights

- Arrowboard
- Hydrant Fill Strainer
- Automatic Lube
- Cone Rack
- Washdown System
- Multiflow
- Footage Counters