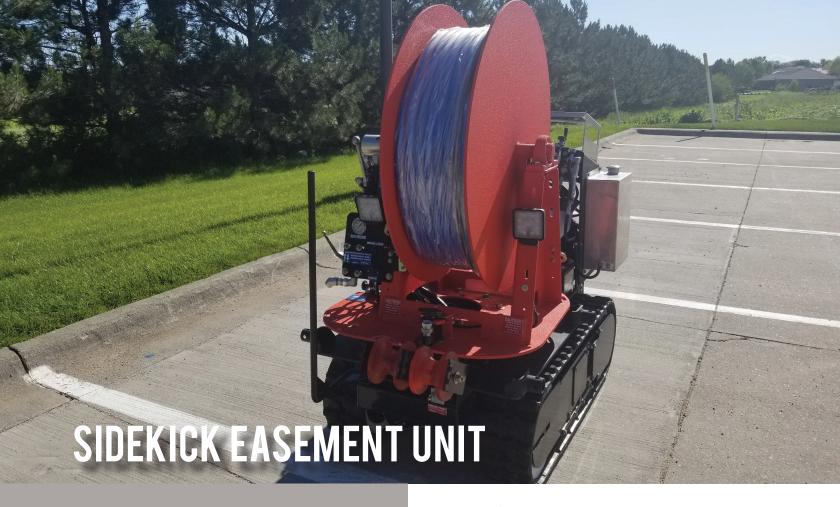

- 600-1,000 Foot Hose
- All Wheel Hydraulic Belt Drive
- Track System (Option 1)
- Bolt-On 6-Wheel System (Option 2)
- 3/4" or 1" Jet Hose
- Reel Mounted Controls
- Hydraulic Reel Drive w/ Chain Reduction
- Gas or Diesel Powered Engine
- Polymer Urethane Coating on Frame
- Tie Down Transport Provisions
- Over 180 Degree Hydraulic Hose Reel Articulation

## **OPTIONAL FEATURES**

- Extendable Tracks
- Additional LED Lighting
- Custom Tilt-Deck Transport Trailer
- Footage Counters
- Trailer-Mounted Tool Box

Have an off location line that your truck or trailer can't quite get to? Our easment unit is here to help solve your problem. Attach your jetter to this off-road machine and jet the lines you currently cant get to. You will get the full length of hose off of your current jetter and than an additional 500 to 700 foot of hose on the easement unit. Built for offroad this eastment can navigate the most difficult terrain and help you solve your current headaches!