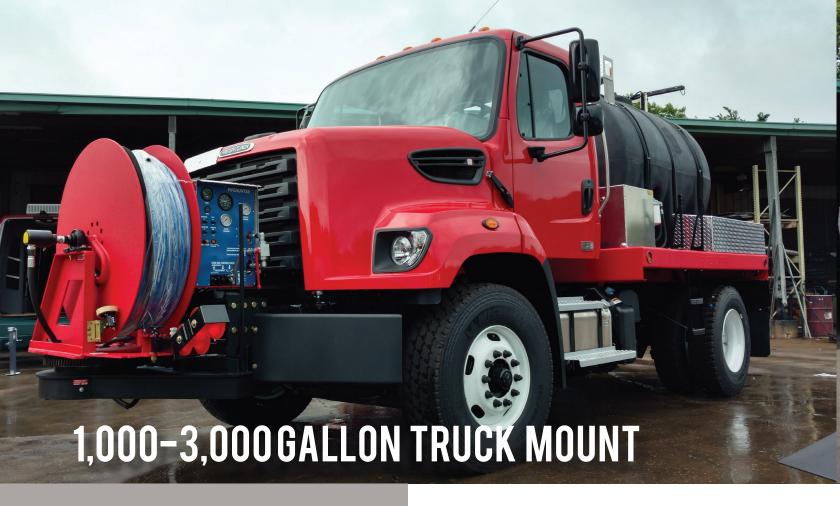

The PipeHunter Truck-Mounted Jetter gives you the jetting power you are looking for without the price tag of a combination truck or the assesbility issues that come with any trailer unit. This heavy duty truck mount can be equipped with anything from 1,000-3,000 gallons and any size hose you are looking for. Here at PipeHunter we don't do cookie cutter trucks, so we can build the truck that perfectly fits whatever project you are trying to tackle. For more information on a PipeHunter Truck Mount, please contact your local dealer or PipeHunter representative.

# SEWER CLEANING EQUIPMENT YOU CAN DEPEND ON

- 1,000-3,000 Gallon Water Tanks
- 800 1,200' Hose Capacity
- 1/2", 3/4" or 1" Hose Available
- 180 Degree Hydraulic Hose Reel Articulation
- Reel Mounted Controls
- Giant Triplex Water Pump
- Polymer Urethane Coating on Frame/Reel
- Auxilary Engine Gas or Diesel

## **OPTIONAL FEATURES**

- Rear Mounted Dual-Reel Setup
- Backup Camera
- Antifreeze Package
- ....
- Winter Recirculation
- Additional Lighting
- Strobe Lights

- Arrowboard
- Hydrant Fill Strainer
- Automatic Lube
- Cone Rack
- Washdown System
- Multiflow
- Footage Counters