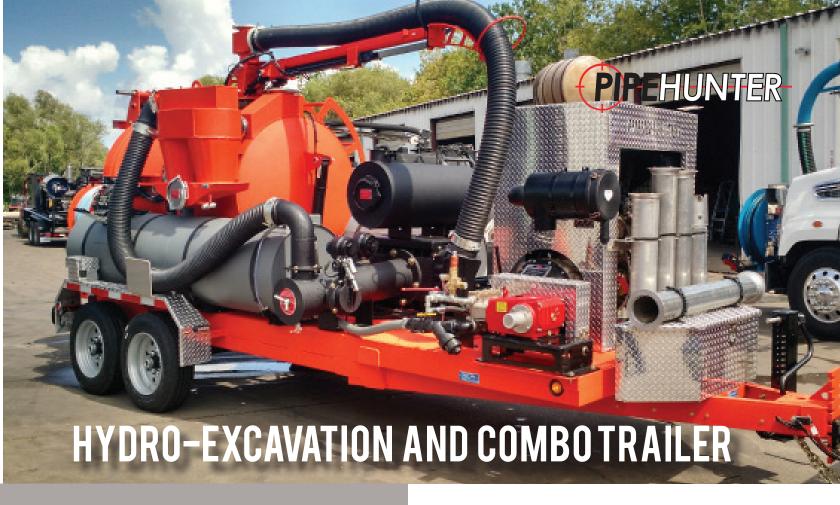

Looking for a combo unit or hydro-excavation unit without the chassis? Our combination trailer might be exactly what you are looking for. We offer a vareity of debris tank and water capacity options. These can be equipped with or without a hose reel and a variety of positive-displacement blower options to give you the exact power that you need. Debris tank options vary, as does water tank capacity. For more information on this unit, please contact your local PipeHunter representative.