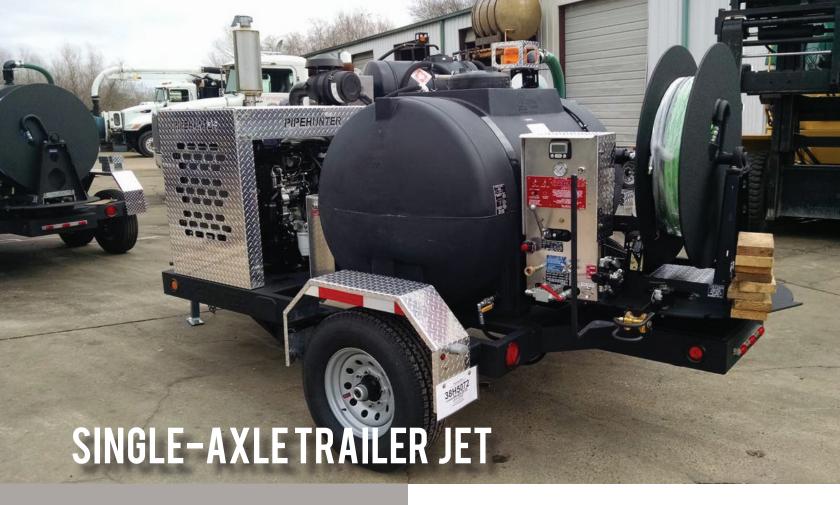

WWW.PIPEHUNTER.COM DEPENDABLE SOLUTIONS

- Single-Axle Trailer
- 300-400 Gallon Water Tank Capacity
- 1/2" or 3/4" Jet Hose Available
- 180 Degree Hydraulic Hose Reel Articulation
- Reel Mounted Controls
- Triplex Giant Water Pump
- Polymer Urethane Coating on Frame
- Auxilary Engine Gas or Diesel

A staple in the PipeHunter Equipment line for over 25 years our first-in-class trailer jetter. This trailer jetter ranges from 300-to-500 gallons on a single-axle trailer. The auxilary engine that drives our Giant Triplex water pump can be either gas or diesel based on the water pump specifications you choose. This engine can be equipped with 1/2" or 3/4" hose with flows ranging from 18 to 40 gallons per minute.