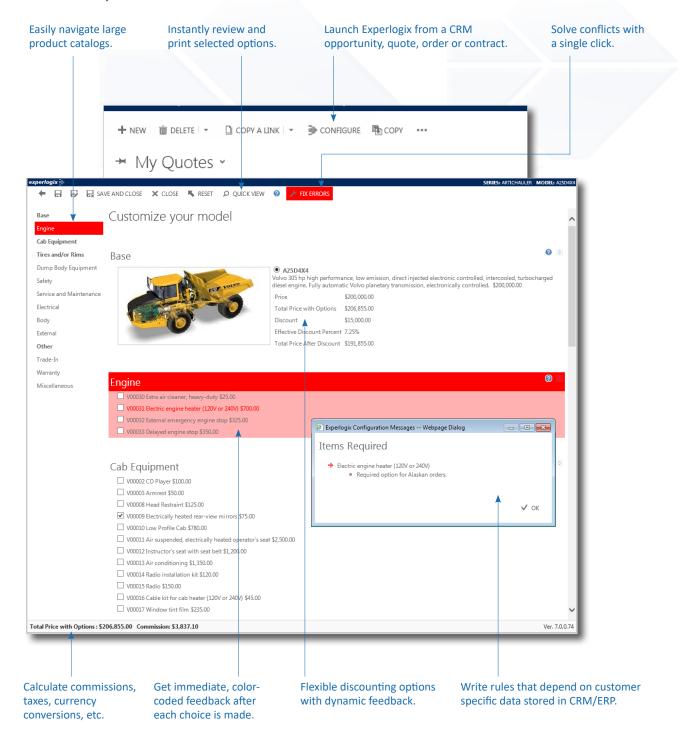

#### Guided Selling Via The Web

Experlogix CPQ Portal Edition users can configure custom products and services that meet their unique needs. Experlogix guides the online user via color-coded displays and pop-up messages. It even makes suggestions and fixes problems - all according to rules that you have defined.