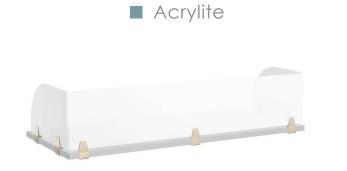

# PROTECT YOUR TEAM FROM COUGHS AND SNEEZES WITH WELLNESS SCREENS

All panel options feature naturally anti-microbial materials that can be easily and repeatedly disinfected without damaging the screens.

### **SPECIFICATIONS**

- PANEL SIZE HEIGHT STANDARD: 14" OR 24"
- PANEL SIZE WIDTH STANDARD: 48", 60", 72"
- CUSTOM SIZES AVAILABLE
- COMPATIBLE WITH 1" TO 1-1/4" TOPS