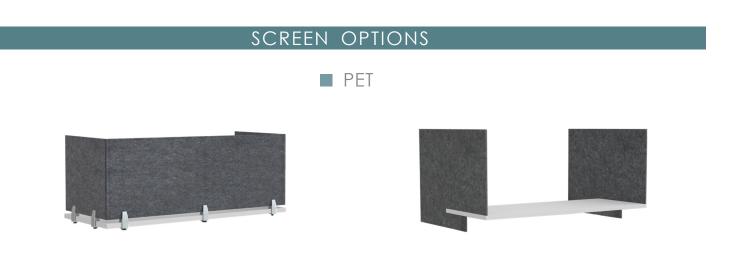

# PROTECT YOUR TEAM FROM COUGHS AND SNEEZES WITH WELLNESS SCREENS

All panel options feature naturally anti-microbial materials that can be easily and repeatedly disinfected without damaging the screens.

### **SPECIFICATIONS**

- PANEL SIZE HEIGHT STANDARD: 14" OR 24"
- PANEL SIZE WIDTH STANDARD: 48", 60", 72"
- CUSTOM SIZES AVAILABLE
- COMPATIBLE WITH 1" TO 1-1/4" TOPS