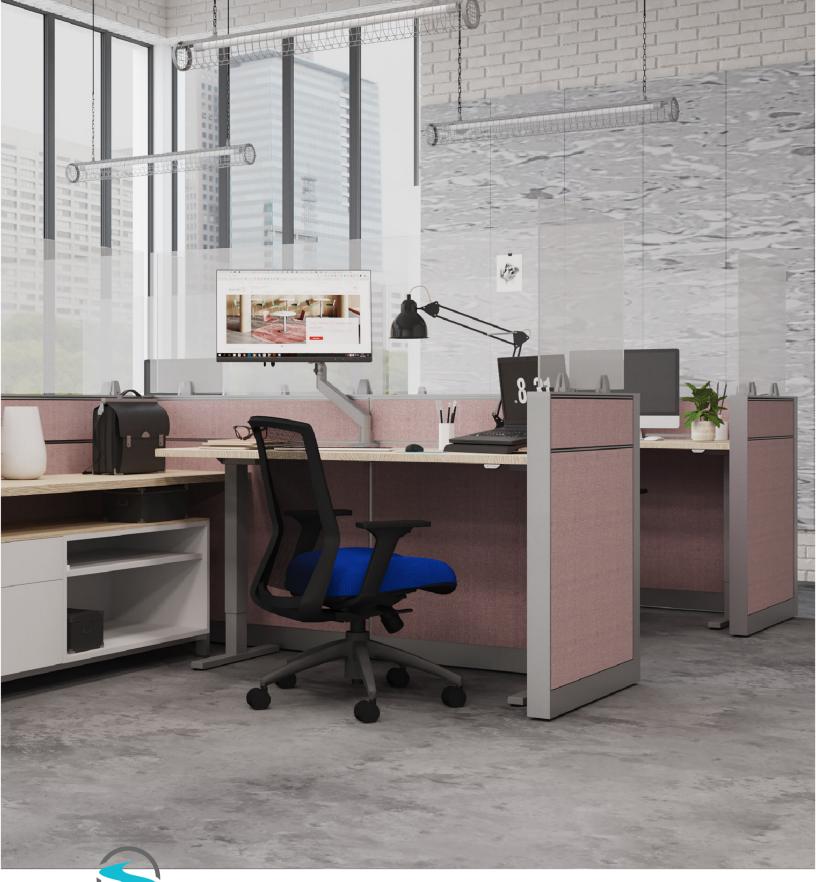

### CUBICLE PANEL MOUNTED

Safeguard your team by extending the height of existing cubicles with screens mounted on top of panels.

### DESK DIVIDER

Separate individual workstations in open plan office with desking systems. The desk divider slots into place and grips the worksurface creating a wellness barrier, privacy protection and sound reduction.