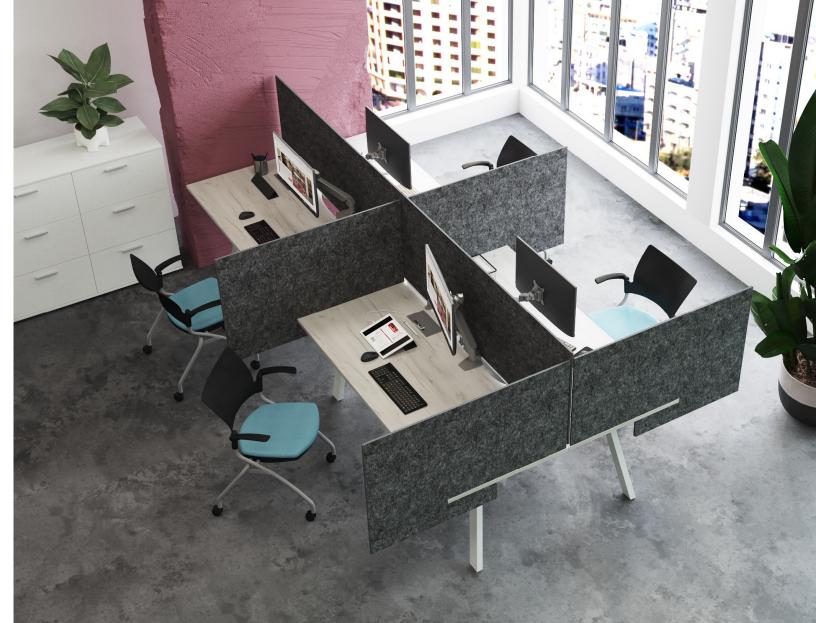

### DESK DIVIDER

Separate individual workstations in open plan office with desking systems. The desk divider slots into place and grips the worksurface creating a wellness barrier, privacy protection and sound reduction.

# PROTECT YOUR TEAM FROM COUGHS AND SNEEZES WITH WELLNESS SCREENS

All panel options feature naturally anti-microbial materials that can be easily and repeatedly disinfected without damaging the screens.