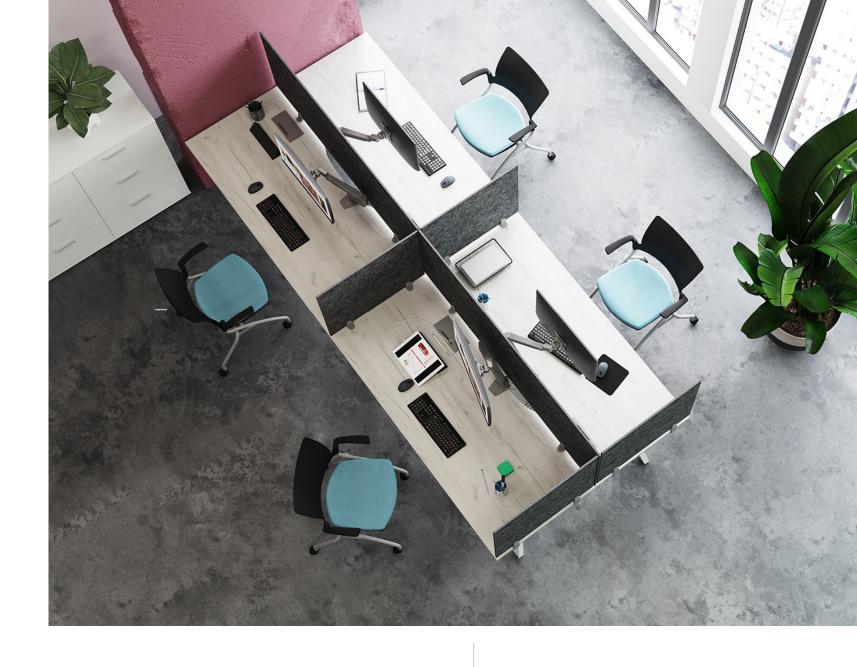

### DESK DIVIDER

Separate individual workstations in open plan office with desking systems. The desk divider slots into place and grips the worksurface creating a wellness barrier, privacy protection and sound reduction.

# PROTECT YOUR TEAM FROM COUGHS AND SNEEZES WITH WELLNESS SCREENS

All panel options feature naturally anti-microbial materials that can be easily and repeatedly disinfected without damaging the screens.