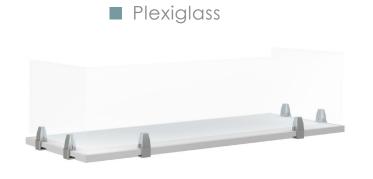

# PROTECT YOUR TEAM FROM COUGHS AND SNEEZES WITH WELLNESS SCREENS

All panel options feature naturally anti-microbial materials that can be easily and repeatedly disinfected without damaging the screens.

### **SPECIFICATIONS**

- PANEL SIZE HEIGHT STANDARD: 14" OR 24"
- PANEL SIZE WIDTH STANDARD: 48", 60", 72"
- CUSTOM SIZES AVAILABLE
- COMPATIBLE WITH 1" TO 1-1/4" TOPS