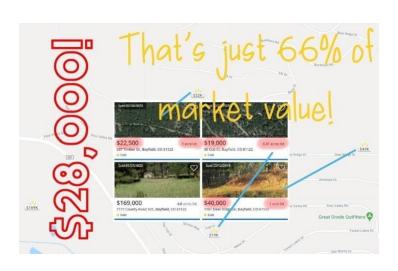

# 66% MV! Trees Abound on this Cozy Cul-de-Sac Lot!

**You're in luck!** We're offering this stunning future homesite in La Plata County, Colorado for ONLY \$28,000! That is practically nothing (just **SIXTY-SIX PERCENT** of market value!) for this gorgeous wooded spot on a cozy cul-de-sac just outside Durango, Colorado.

Market Value: \$42,000 - but, we want to sell this incredible spot to you for far less! Call us **TODAY** at (636) 317-1819!

## Check out the surrounding properties and you'll see that your dream lot is the best deal on the plains.

Don't wait! **Email** (buy@hpinvests.com), **call** ((636) 317-1819), or **Facebook message** (Harvester Property Investments or Rebecca Dyer) today!

Disclosure: Buyer to perform all due diligence and obtain the proper permits and HOA approvals, as needed. Buyer also to confirm utilities to the property. Sales and listings in the area suggest this property is offered well below market value. Harvester Property Investments, LLC makes no warranties or representations about the land, its condition, building restrictions, or suitability for building. Provided coordinates may not be exact. Land is sold as-is, where-is with buyer paying all closing costs. Price based on a cash offer.