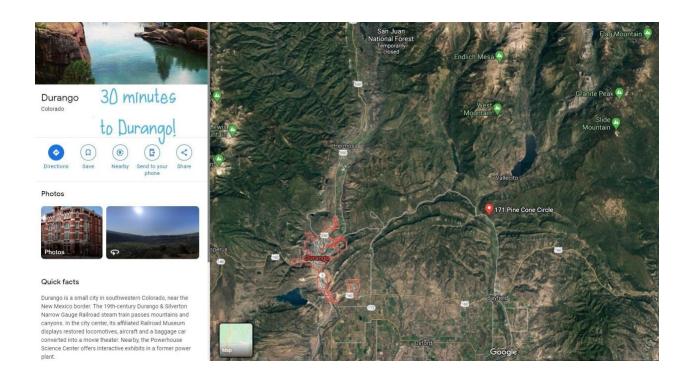

#### PROPERTY DETAILS

State: Colorado County: La Plata City: Durango

Size: 1.30 acres

GPS Coordinates: 37.326829, -107.611442

Property Address: 171 Pine Cone Circle, Bayfield, CO 81122

Zoning: Residential Terrain: Sloping

#### Click HERE to check it out on Google Maps!

Click HERE to check it out on Google Earth!

Click HERE to take a peek (and message us)
on Facebook!