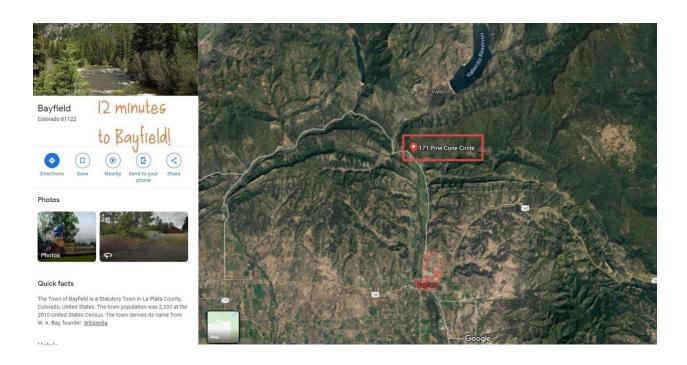

### TRANSPORTATION

The average one-way commute time in Durango is 15.4 minutes. The national average is 26.4 minutes!

#### Click HERE to check it out on Google Maps!

Click HERE to check it out on Google Earth!

Click HERE to take a peek (and message us)
on Facebook!