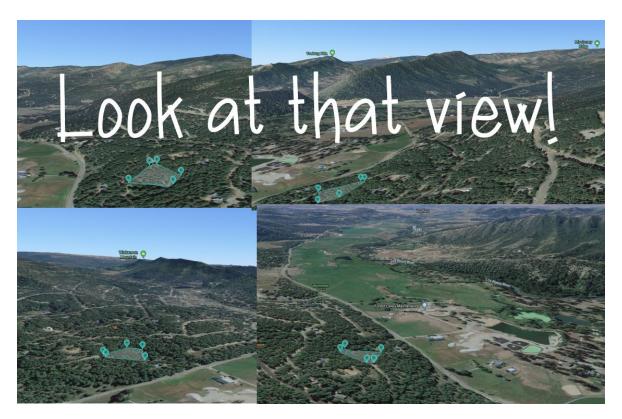

# 66% MV! Trees Abound on this Cozy Cul-de-Sac Lot!

**You're in luck!** We're offering this stunning future homesite in La Plata County, Colorado for ONLY \$28,000! That is practically nothing (just **SIXTY-SIX PERCENT** of market value!) for this gorgeous wooded spot on a cozy cul-de-sac just outside Durango, Colorado.

The sooner you pick this beauty up, the sooner you can get started on your summer (or forever) home!

Maintain your privacy in the sparsely populated neighborhood among the lush evergreens! Close to Durango and Bayfield, that have everything you need to live out your dream.

## Check out the surrounding properties and you'll see that your dream lot is the best deal on the plains.

Don't wait! **Email** (buy@hpinvests.com), **call** ((636) 317-1819), or **Facebook message** (Harvester Property Investments or Rebecca Dyer) today!