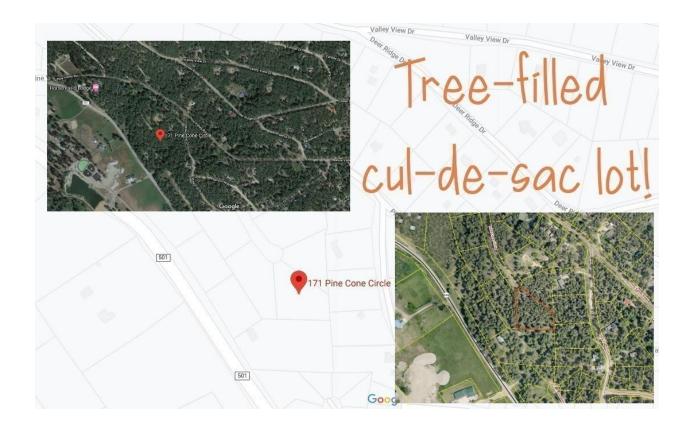

#### PROPERTY DETAILS

State: Colorado County: La Plata City: Durango

Size: 1.30 acres

GPS Coordinates: 37.326829, -107.611442

Property Address: 171 Pine Cone Circle, Bayfield, CO 81122

Zoning: Residential Terrain: Sloping

#### Click HERE to check it out on Google Maps!

Click HERE to check it out on Google Earth!

Click HERE to take a peek (and message us)
on Facebook!