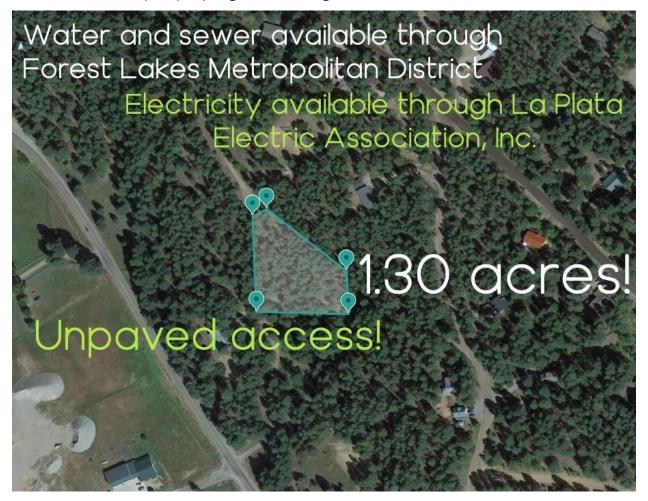

#### PROPERTY DETAILS

State: Colorado County: La Plata City: Durango

Size: 1.30 acres

GPS Coordinates: 37.326829, -107.611442

Property Address: 171 Pine Cone Circle, Bayfield, CO 81122

Zoning: Residential Terrain: Sloping

Road Access: Yes - Unpaved

\*Electric: Available through LaPlata Electric Association, Inc. \*Water/Sewer: Available through Forest Lakes Metropolitan District

Current Annual Taxes: \$314.68