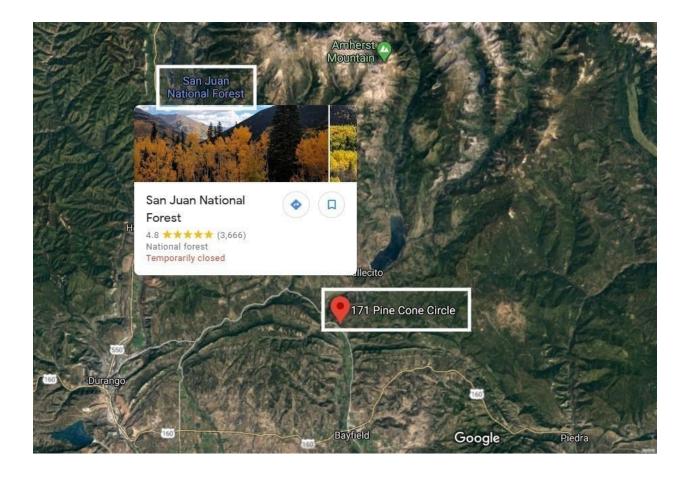

#### PROPERTY DETAILS

State: Colorado County: La Plata City: Durango

Size: 1.30 acres

GPS Coordinates: 37.326829, -107.611442

Property Address: 171 Pine Cone Circle, Bayfield, CO 81122

Zoning: Residential Terrain: Sloping

#### Click HERE to check it out on Google Maps!

Click HERE to check it out on Google Earth!

Click HERE to take a peek (and message us)
on Facebook!