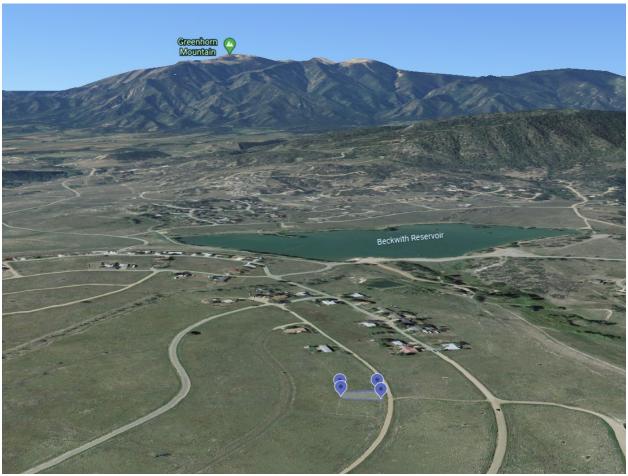

# 66% MV Cash Price or Terms to Get Within Walking Distance of the Lake!

We're excited to be able to offer this 0.14-acre lot in Pueblo County, Colorado for only \$5,000! A steal for this beautiful bit of the mountain plains within 0.5 miles (just a stroll, really) of Beckwith Reservoir. Don't wait to take advantage of the residential zoning to build in this exciting neighborhood!

#### **PROPERTY DETAILS**

<u>State</u>: Colorado <u>County</u>: Pueblo

City: Colorado City

Size: 0.14 acres

GPS Coordinates: 37.948614, -104.851834

Property Address: Hicklin Drive, Colorado City, CO 81022

**Zoning**: Residential

### Click HERE to check it out on Google Maps!

Click HERE to check it out on Google Earth!

Click HERE to take a peek (and message us) on Facebook! Check out the surrounding properties and you'll see that your dream lot is the **best deal** on the plains.