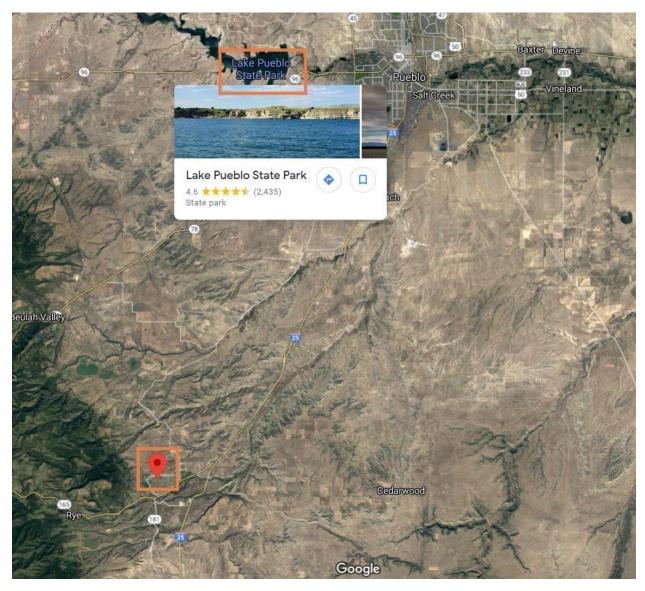

# 66% MV Cash Price or Terms to Get Within Walking Distance of the Lake!

We're excited to be able to offer this 0.14-acre lot in Pueblo County, Colorado for only \$5,000! A steal for this beautiful bit of the mountain plains within 0.5 miles (just a stroll, really) of Beckwith Reservoir. Don't wait to take advantage of the residential zoning to build in this exciting neighborhood!

#### **PROPERTY DETAILS**

<u>State</u>: Colorado <u>County</u>: Pueblo

City: Colorado City

Size: 0.14 acres

GPS Coordinates: 37.948614, -104.851834

Property Address: Hicklin Drive, Colorado City, CO 81022

**Zoning**: Residential