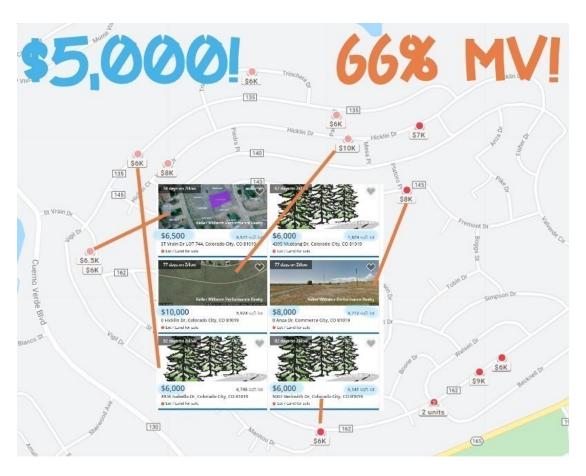

# 66% MV Cash Price or Terms to Get Within Walking Distance of the Lake!

We're excited to be able to offer this 0.14-acre lot in Pueblo County, Colorado for only \$5,000! A steal for this beautiful bit of the mountain plains within 0.5 miles (just a stroll, really) of Beckwith Reservoir. Don't wait to take advantage of the residential zoning to build in this exciting neighborhood!

<u>Market Value</u>: \$7,500 - but, we want to sell this stunning spot to you for less!

Call us **TODAY** at (636) 317-1819!

### Click HERE to check it out on Google Maps!

Click HERE to check it out on Google Earth!

Click HERE to take a peek (and message us) on Facebook! Check out the surrounding properties and you'll see that your dream lot is the **best deal** on the plains.