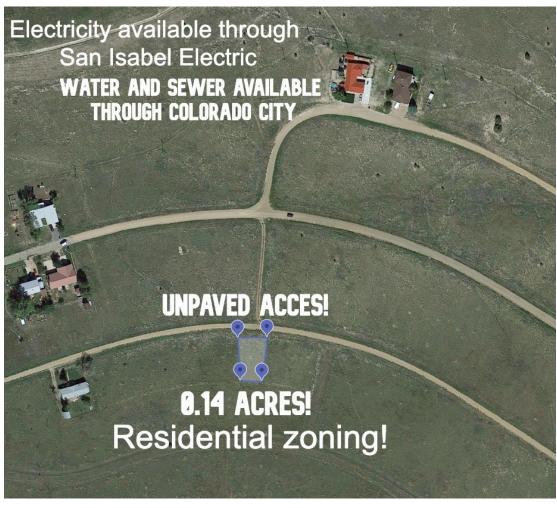

#### **PROPERTY DETAILS**

<u>State</u>: Colorado <u>County</u>: Pueblo

City: Colorado City

Size: 0.14 acres

GPS Coordinates: 37.948614, -104.851834

Property Address: Hicklin Drive, Colorado City, CO 81022

**Zoning**: Residential

Terrain: Flat

Road Access: Yes - Unpaved

\*Electric: Available through San Isabel Electric

\*Water: Available through Colorado City

\*Sewer: Available through Colorado City

Current Annual Taxes: \$181.58