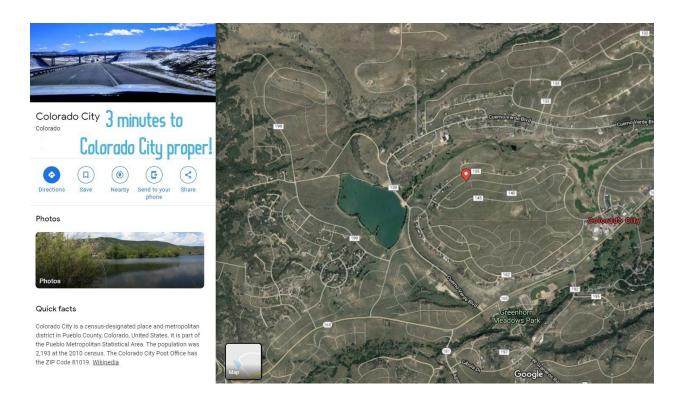

This is the lot of your dreams - a place to call home, a worthy investment. Your own Colorado dirt!

On the outskirts of Colorado City and half an hour to Pueblo - these bustling towns have everything you need to live out your dream.

#### **PROPERTY DETAILS**

<u>State</u>: Colorado <u>County</u>: Pueblo

City: Colorado City

Size: 0.14 acres

GPS Coordinates: 37.948614, -104.851834

Property Address: Hicklin Drive, Colorado City, CO 81022

**Zoning**: Residential