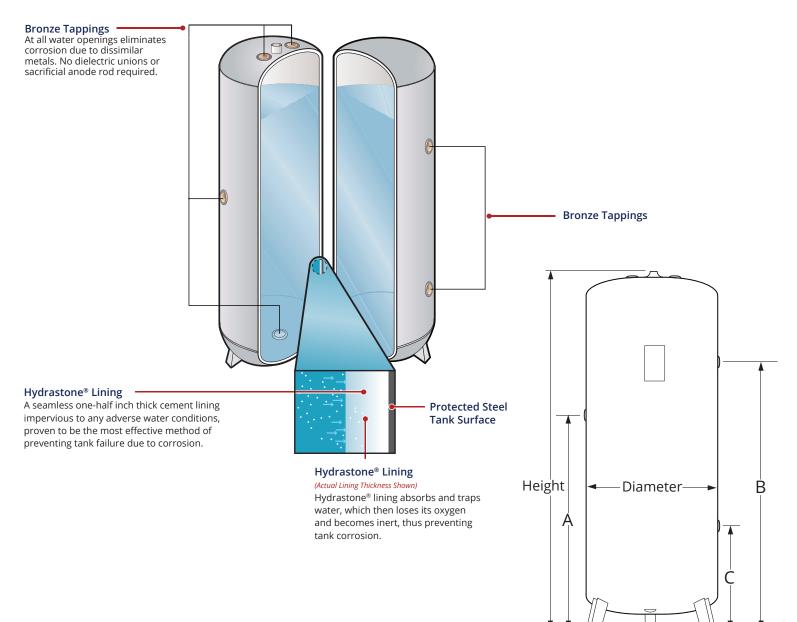

#### Hydrastone<sup>®</sup> Lining

- Seamless Hydrastone<sup>®</sup> lining provides long tank life
- Extremely tolerant to hard water supplies

#### **Bronze Fittings**

- All bronze fittings at all six tappings eliminates corrosion due to dissimilar metals.
- No dielectric unions required
- NO SACRIFICIAL ANODE ROD

## SPECIFICATIONS

| MODEL         | Storage<br>Capacity<br>(Gallons) | Height<br>(Inches) | Diameter<br>(Inches) | A<br>(Inches) | B<br>(Inches) | C<br>(Inches) | Tapping<br>Size<br>(Inches) | Shipping<br>Weight<br>(lbs.) |
|---------------|----------------------------------|--------------------|----------------------|---------------|---------------|---------------|-----------------------------|------------------------------|
| T30-RB        | 30                               | 39.5               | 16                   | 23            | 30.75         | 11            | 1 NPT                       | 180                          |
| T40-RB        | 40                               | 56.75              | 16                   | 33            | 45.625        | 11            | 1 NPT                       | 212                          |
| <b>T80-RB</b> | 80                               | 56                 | 22                   | 33            | 46            | 11            | 1 NPT                       | 280                          |
| T120-RB       | 120                              | 67                 | 24                   | 33            | 57            | 11            | 1.5 NPT                     | 395                          |