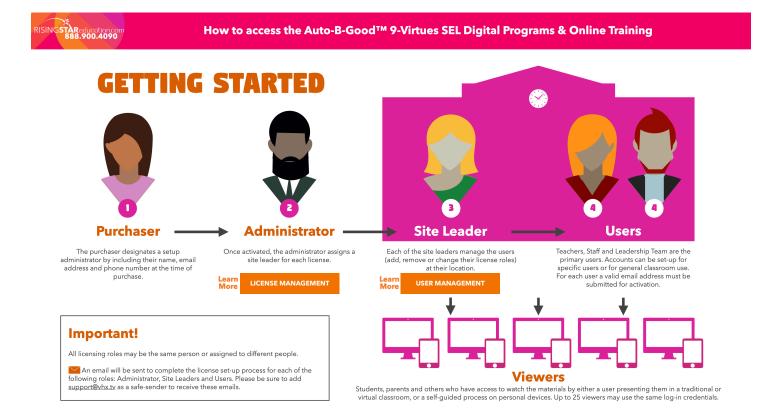

## **Getting Started – Accessing Your Digital Programs**

- AUTO-B-GOOD™ 9-Virtues SEL Program Full Access (Grades K-6th)
- AUTO-B-GOOD™ 9-VIrtues SEL Program Individual Virtues (Grades K-6th)
- AUTO-B-GOOD™ 9-Virtues SEL Program Starter Pack (Grades K-6th)
- StarShine Workshop Titles\* Healthy Touch & Internet Safety

When Purchasing one of the above programs, follow these steps to get started:

- 1. With your order, provide a staff member's name, their valid email address and phone number to designate them as the **account administrator**. This information is required and expedites the process. You may use your own name or submit the name of a team member.
- 2. Tell your account administrator that they'll receive an email from RisingStar.Digital (<a href="mailto:support@vhx.tv">support@vhx.tv</a>) with instructions for assigning a school to each of your licenses. General license set-up information is below. For more information, see the **Administrator Setup FAQ**.

## **Digital Program License Setup**

Every school license includes up to 10 user profiles for every 250 students, which can be set-up for **specific** teachers, **general** classrooms or any **combination** of both. To expedite the process of activating your account, have the setup administrator simply send us your list of email addresses for each of the user profiles that you need created for your account. We'll get your account set-up and running in no time.

- 3. Administrators are automatically added as the primary user.
- 4. Site Leaders and additional users (either specific teachers, general classrooms or combination of both) are added by submitting a list of valid email addresses from the Administrator.
- 5. All invited users will receive an email notice about program access.
- 6. Work with your IT team to ensure emails from RisingStar.Digital (<a href="mailto:support@vhx.tv">support@vhx.tv</a>) aren't blocked. You may also check your junk and spam folder it you don't receive expected Emails. You'll need to follow the emailed directions to access the programs, or **LOGIN** with your email and password at <a href="mailto:www.RlsingStarEducation.com">www.RlsingStarEducation.com</a>.
- 7. You can **download our apps** to install on all users and viewers devices for quick and secure access from anywhere.

#### What's the difference with these types of users and viewers?

It's all a matter of personal preference and what is convenient for you. Some schools prefer to give access to specifically named users, for example: Mrs Martinez. While others prefer to set-up their users for general use, for example: Grade 3 so students' devices could be set up for access with generic log-in credentials. In either case, valid email addresses are required because instructions will be emailed to each user with the final steps needed to create a password and activate their credentials. Once a user's credentials are set-up, up to 25 viewers per user account may be logged in with the user's credentials at any given time.