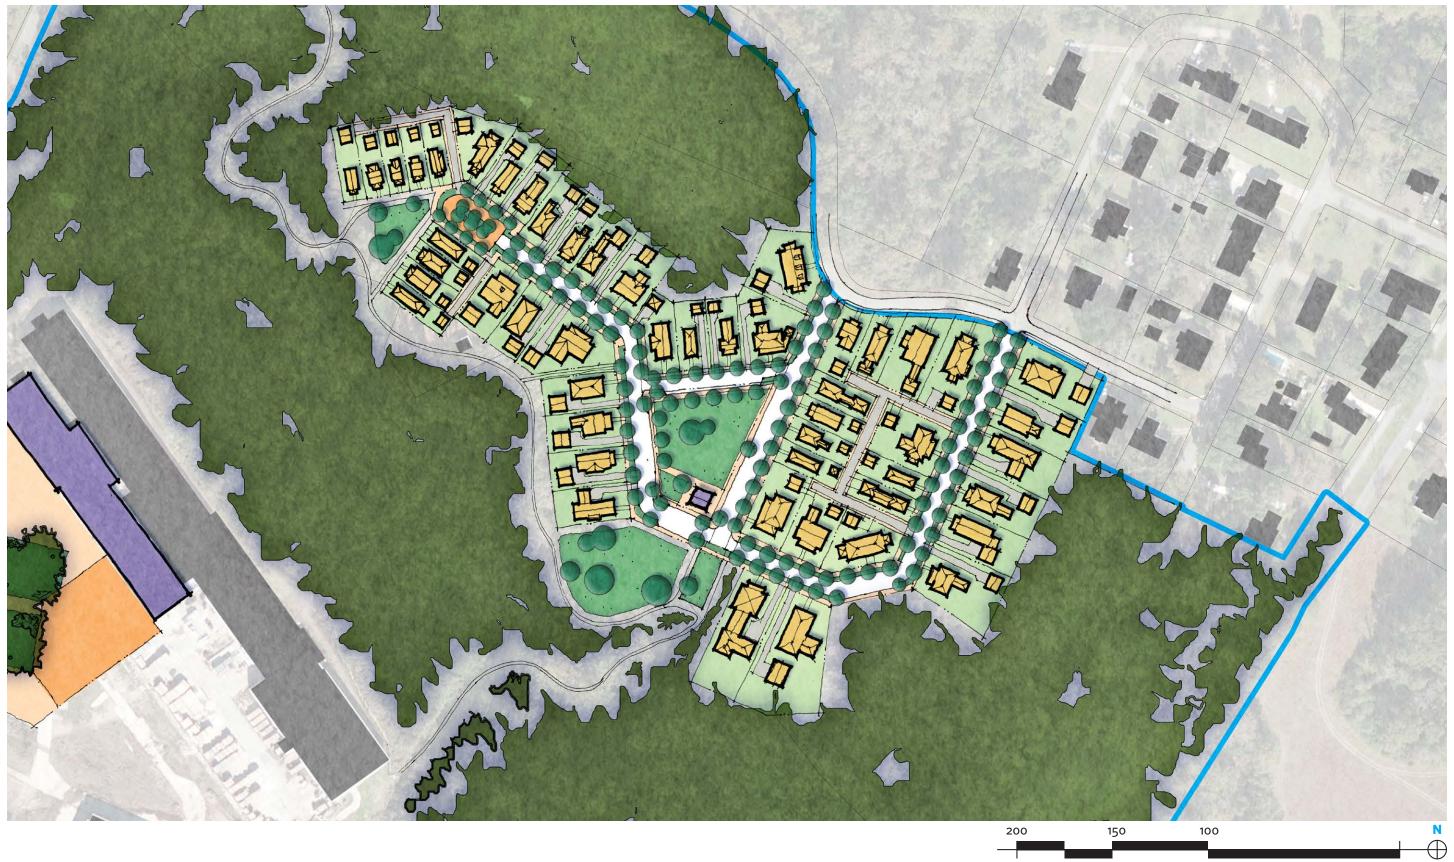

# PECAN GROVE BLUFF CONCEPT PLAN

View of the Mississippi from Pecan Grove Bluff Neighborhood

#### **PECAN GROVE DEVELOPMENT SUMMARY**

- Village Lots: 16
- Garden Lots: 18
- Cottage: 16
- Total Lots: 50

### PECAN GROVE ON-SITE RECOMMENDATIONS

- For-Sale houses only
- No houses smaller than 1,100 square feet
- Develop Design Guidelines or a Pattern Book with quantitative and qualitative restrictions to protect the design.