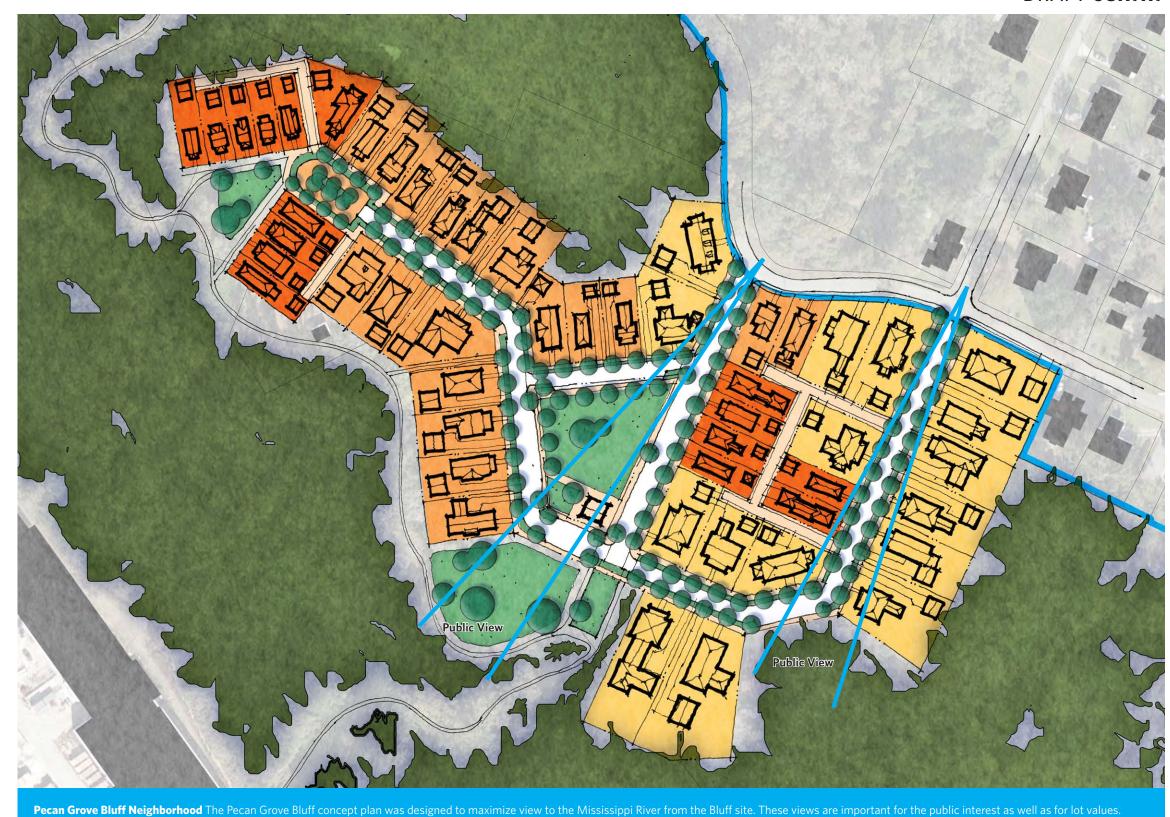

## **PECAN GROVE BLUFF VIEWS**

#### **PECAN GROVE DEVELOPMENT SUMMARY**

- Village Lots: 16
- Garden Lots: 18
- Cottage: 16
- Total Lots: 50