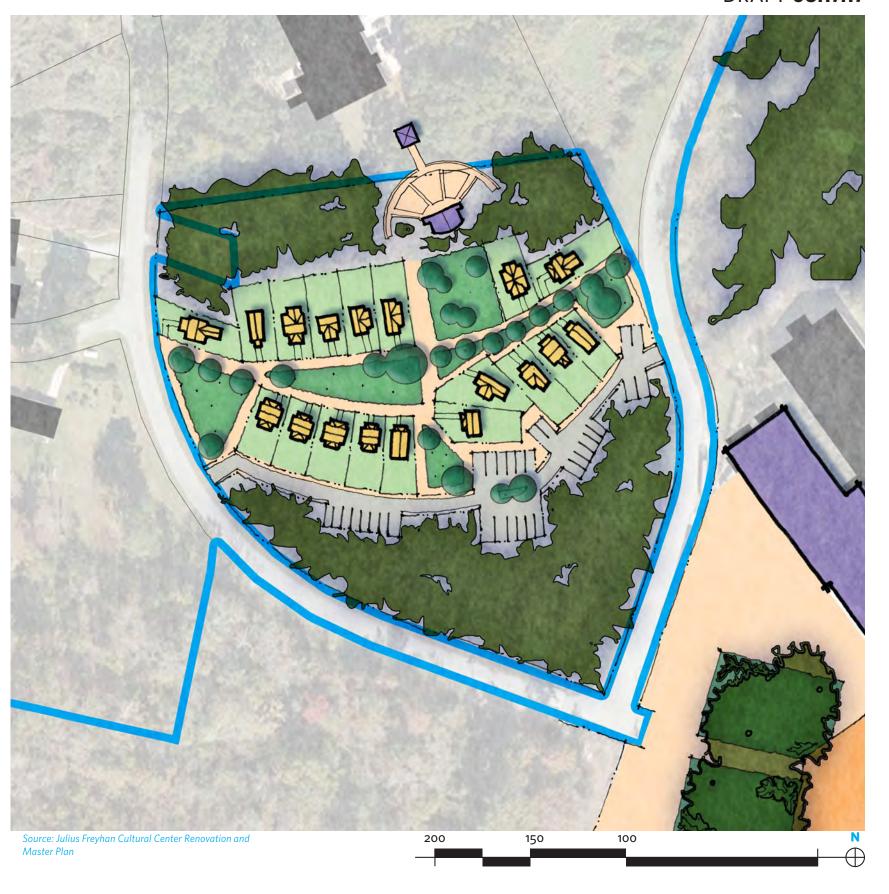

#### **PECAN GROVE DEVELOPMENT SUMMARY**

- Village Lots: 16
- Garden Lots: 18
- Cottage: 16
- Total Lots: 50

### PECAN GROVE ON-SITE RECOMMENDATIONS

- For-Sale houses only
- No houses smaller than 1,100 square feet
- Develop Design Guidelines or a Pattern Book with quantitative and qualitative restrictions to protect the design.

#### **RECOMMENDATIONS**

- "Pocket Neighborhood" of 18 Cottages
- Out-of-sight from Julius Freyhan Center
- South of Amphitheater Site
- Outside of Flood Zone A
- Clear site, ready for development
- Zoned as RS-2, would be a PUD