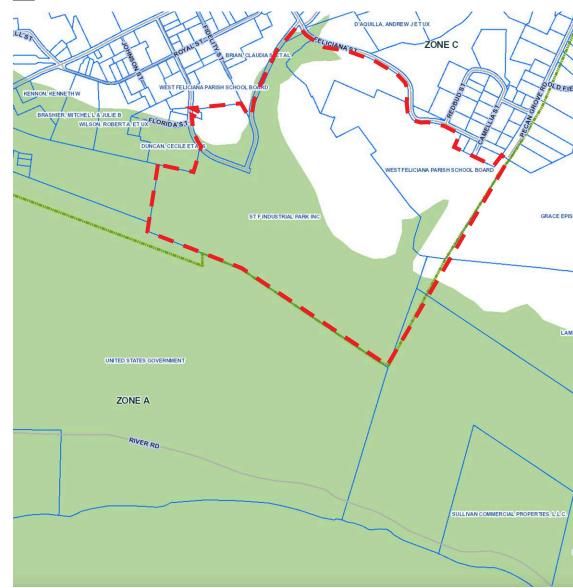

# PECAN GROVE BLUFF CONCEPT PLAN



View of the Mississippi from Pecan Grove Bluff Neighborhood

#### **PECAN GROVE DEVELOPMENT SUMMARY**

- Village Lots: 16
- Garden Lots: 18
- Cottage: 16
- Total Lots: 50

### PECAN GROVE ON-SITE RECOMMENDATIONS

- For-Sale houses only
- No houses smaller than 1,100 square feet
- Develop Design Guidelines or a Pattern Book with quantitative and qualitative restrictions to protect the design.





## **PECAN GROVE BLUFF VIEWS**

#### **RECOMMENDATIONS**

- "Pocket Neighborhood" of 18 Cottages
- Out-of-sight from Julius Freyhan Center
- South of Amphitheater Site
- Outside of Flood Zone A
- Clear site, ready for development
- Zoned as RS-2, would be a PUD

### KEY

FLOOD ZONE A

FLOOD ZONE C





## **CANNERY COTTAGES**