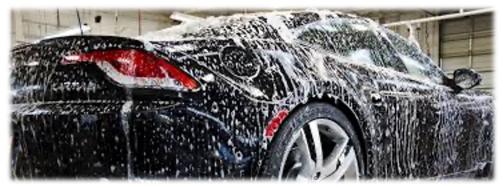

# <u>WASH & DRY</u>

VEHICLE IS WASHED WITH AUTOMOTIVE-SPECIFIC SHAMPOO WITH WAX TO SAFELY REMOVE DIRT AND GRIME WITHOUT CAUSING ADDITIONAL MICRO SCRATCHING AND MARRING, THEN DRIED WITH MICROFIBER DRYING TOWELS AND COMPRESSED AIR