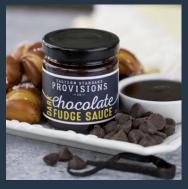

## Savory & Sweet Sauces

Maui Onion Mustard

Sweet & Zesty Mustard

Horseradish Peppercorn Mustard

Dark Chocolate Fudge Sauce

Truffle Mustard

**Truffle Hot Sauce** 

Peanut Butter Caramel Sauce