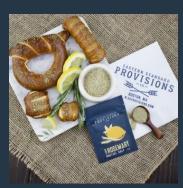

## **Soft Pretzels**

One-of-a-kind, artisanal soft pretzels that deliver the light, airy qualities of a brioche inside and the traditional Bavarian-style pretzel crust outside

Wheelhouse Signature Soft Pretzels

## Gourmet Flavored Salts & Sugars

Chili Lime Salt

Lemon Rosemary Salt

French Toast Sugar

Raspberry Lime Sugar

**Everything Spice** 

White Truffle Salt

Chocolate Espresso Sugar