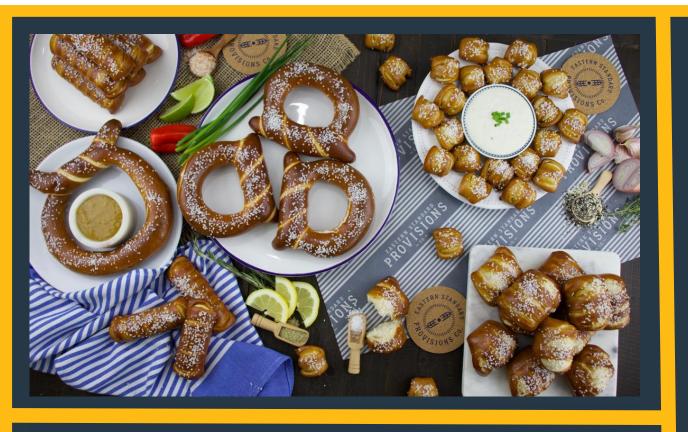

## **Soft Pretzels**

One-of-a-kind, artisanal soft pretzels that deliver the light, airy qualities of a brioche inside and the traditional Bavarian-style pretzel crust outside

Wheelhouse Signature Soft Pretzels

One Timer Soft Pretzel Bites

Turnbuckle Soft Pretzel Sticks

## Savory & Sweet Sauces

Maui Onion Mustard

Sweet & Zesty Mustard

Horseradish Peppercorn Mustard

Dark Chocolate Fudge Sauce

Truffle Mustard

**Truffle Hot Sauce** 

Peanut Butter Caramel Sauce

## Gourmet Flavored Salts & Sugars

Chili Lime Salt

Lemon Rosemary Salt

French Toast Sugar

Raspberry Lime Sugar

**Everything Spice** 

White Truffle Salt

Chocolate Espresso Sugar