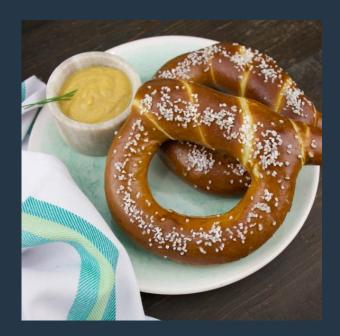

## **Soft Pretzels**

One-of-a-kind, artisanal soft pretzels that deliver the light, airy qualities of a brioche inside and the traditional Bavarian-style pretzel crust outside

Wheelhouse Signature Soft Pretzels