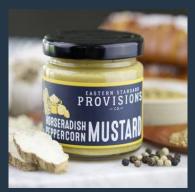

## Savory & Sweet Sauces

Maui Onion Mustard

Sweet & Zesty Mustard

Horseradish Peppercorn Mustard

Dark Chocolate Fudge Sauce

Truffle Mustard

**Truffle Hot Sauce** 

Peanut Butter Caramel Sauce