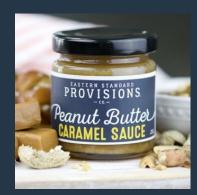

## Savory & Sweet Sauces

Maui Onion Mustard

Sweet & Zesty Mustard

Horseradish Peppercorn Mustard

Dark Chocolate Fudge Sauce

Truffle Mustard

**Truffle Hot Sauce** 

Peanut Butter Caramel Sauce