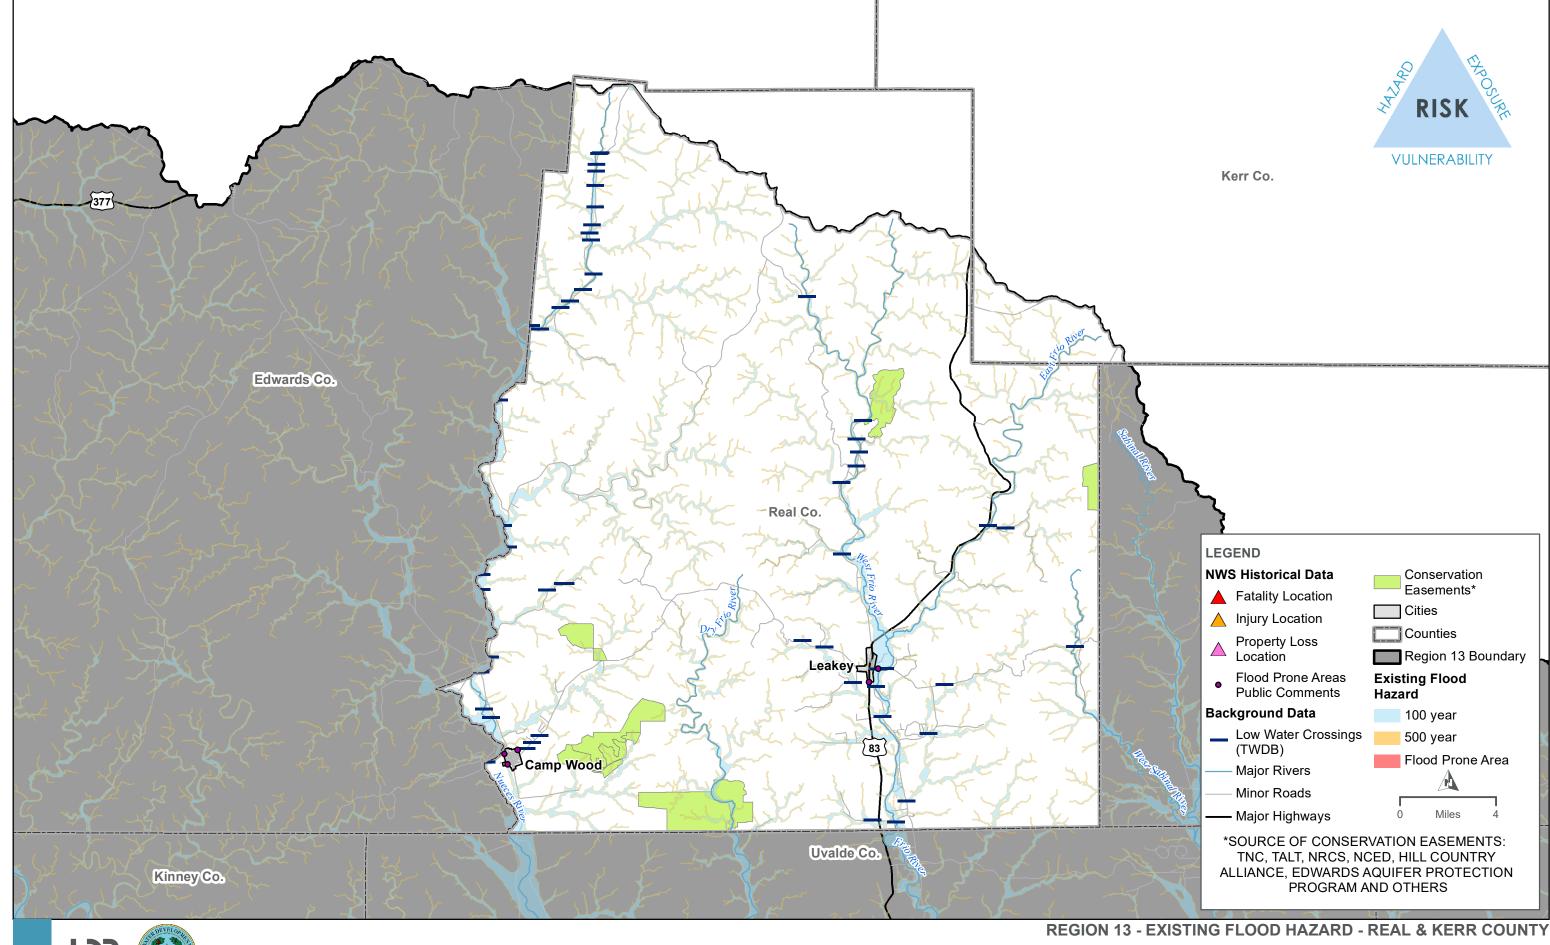

**DRAFT** 

List of Flood Mitigation project (FMP)s, Flood management Evaluation (FME)s and Flood Management Strategy (FMS)s for Real County

| Type (FMP/FME/FMS) <sup>1</sup> | ID                       | Name                                                                                                                                   | Description                                                                                                                                                                                                                                         | Cost      | Sponsor                     | Goals    | RFPG<br>Goals ID |
|---------------------------------|--------------------------|----------------------------------------------------------------------------------------------------------------------------------------|-----------------------------------------------------------------------------------------------------------------------------------------------------------------------------------------------------------------------------------------------------|-----------|-----------------------------|----------|------------------|
| FME                             | 131000006                | Camp Wood City-wide Drainage<br>Study                                                                                                  | Camp Wood City-wide Drainage Study                                                                                                                                                                                                                  |           | City of Camp<br>Wood        | 13000012 | 4B               |
| FME                             | 131000167 <sup>2,3</sup> | Bed-Material Entrainment in<br>selected Streams of the Edwards<br>PlateauEdwards, Kimble, and<br>Real Counties, Texas, and<br>Vicinity | A study whereby an assessment method is developed in order to assess Low Water Crossings on a site by site basis and, from this assessment, develop a means to avoid or reduce the damage associated with bed material entrainment will be pursued. | \$125,000 | Edwards, Kimble<br>and Real | 13000013 | 5                |