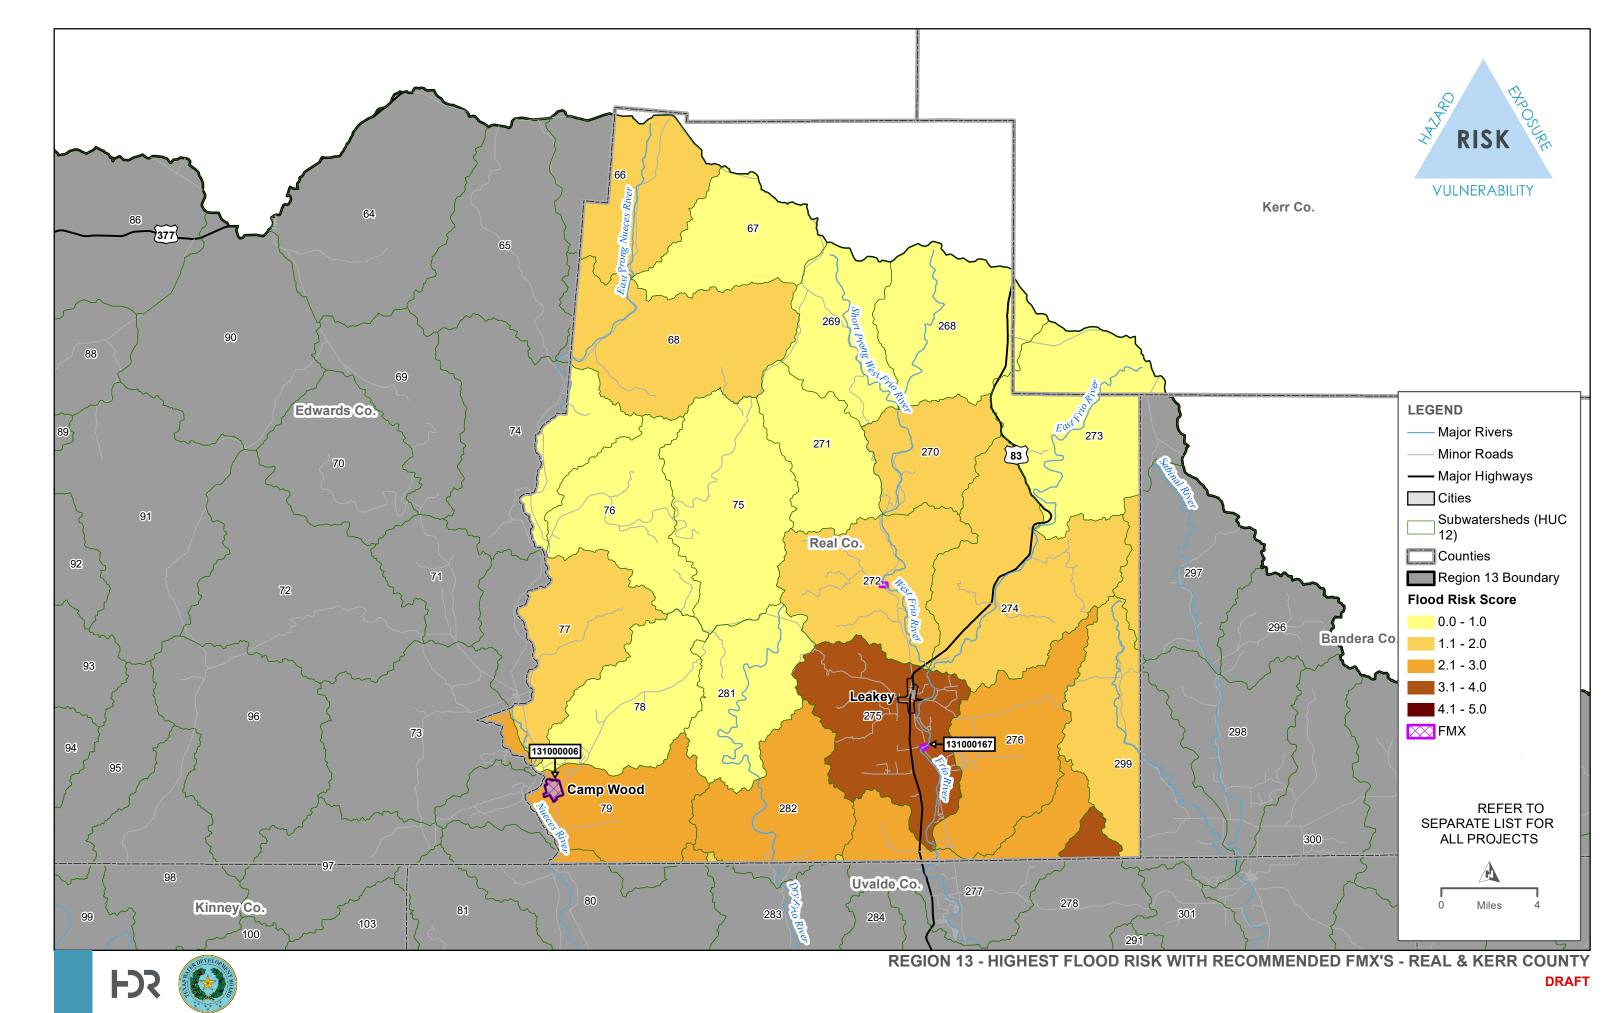

**DRAFT** 

List of Flood Mitigation project (FMP)s, Flood management Evaluation (FME)s and Flood Management Strategy (FMS)s for Real County

| Type (FMP/FME/FMS) <sup>1</sup> | ID                       | Name                                                                                                                                   | Description                                                                                                                                                                                                                                         | Cost      | Sponsor                     | Goals    | RFPG<br>Goals ID |
|---------------------------------|--------------------------|----------------------------------------------------------------------------------------------------------------------------------------|-----------------------------------------------------------------------------------------------------------------------------------------------------------------------------------------------------------------------------------------------------|-----------|-----------------------------|----------|------------------|
| FME                             | 131000006                | Camp Wood City-wide Drainage<br>Study                                                                                                  | Camp Wood City-wide Drainage Study                                                                                                                                                                                                                  |           | City of Camp<br>Wood        | 13000012 | 4B               |
| FME                             | 131000167 <sup>2,3</sup> | Bed-Material Entrainment in<br>selected Streams of the Edwards<br>PlateauEdwards, Kimble, and<br>Real Counties, Texas, and<br>Vicinity | A study whereby an assessment method is developed in order to assess Low Water Crossings on a site by site basis and, from this assessment, develop a means to avoid or reduce the damage associated with bed material entrainment will be pursued. | \$125,000 | Edwards, Kimble<br>and Real | 13000013 | 5                |

<sup>&</sup>lt;sup>2</sup> Not recommended

<sup>&</sup>lt;sup>3</sup> Shown on map for Real County, referenced from Edwards County