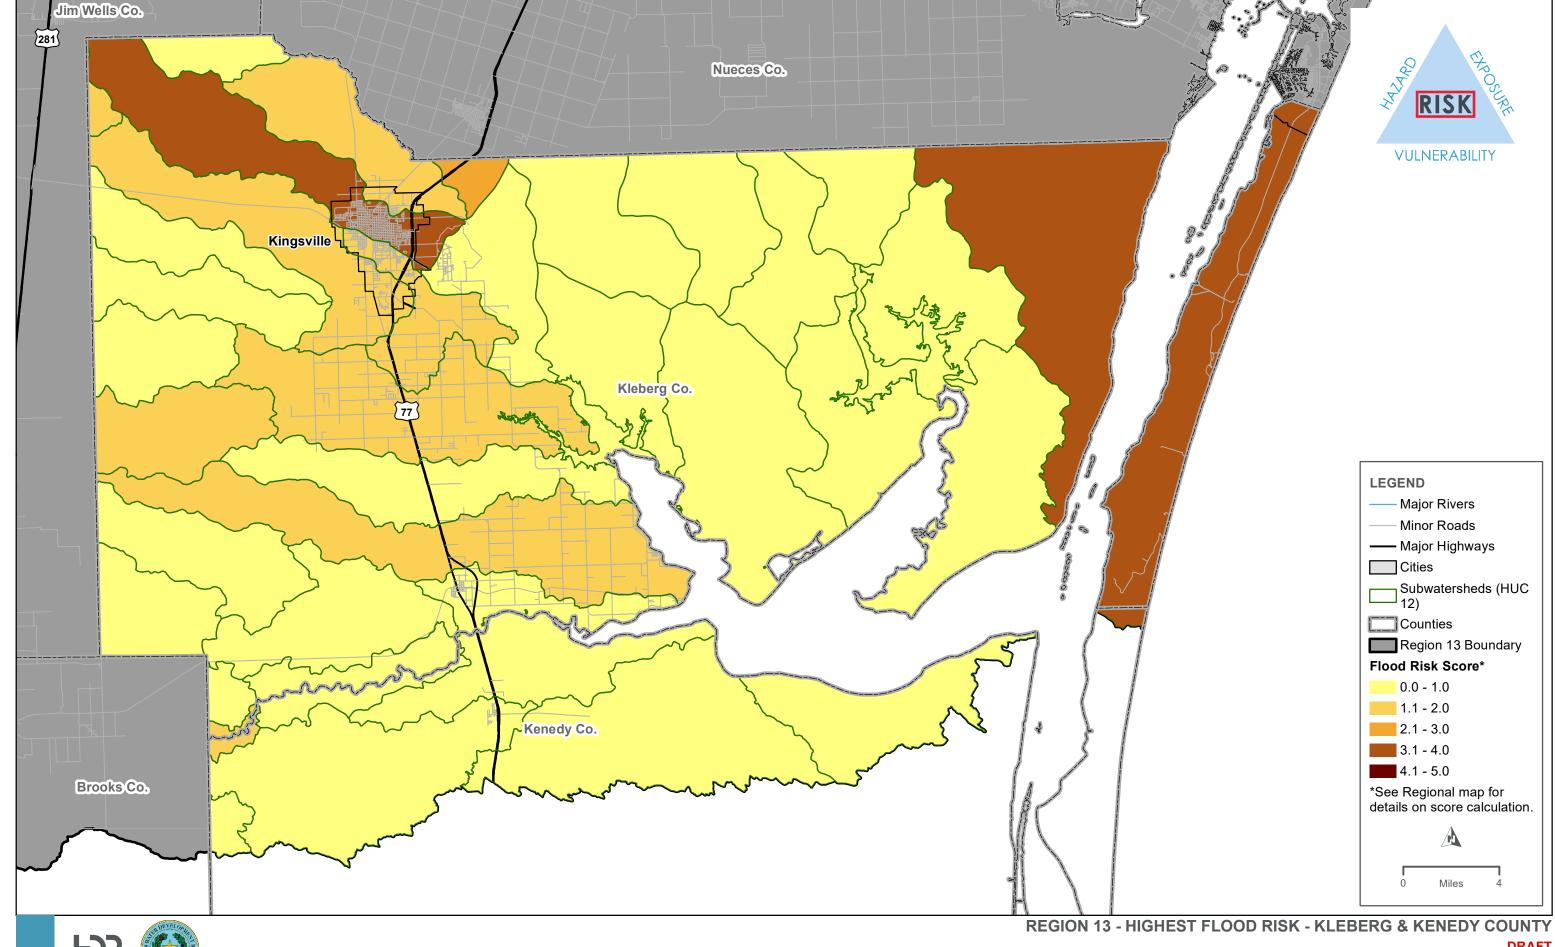

DBITWDB\_RFPG(RFP2023\_REGION13\_ELECTRONICFILESI\_HDR\_WORKINGIMAP\_DOCSIEXHIBITSICOMMUNITY\_OUTREACHIKLEBERG-KENEDY\_COUNTY\_HIGHEST\_FLD\_RISK\_11X17\_FIG1.MXD - USER: PDUNNING - DATE: 2/8/2022

**DRAFT** 