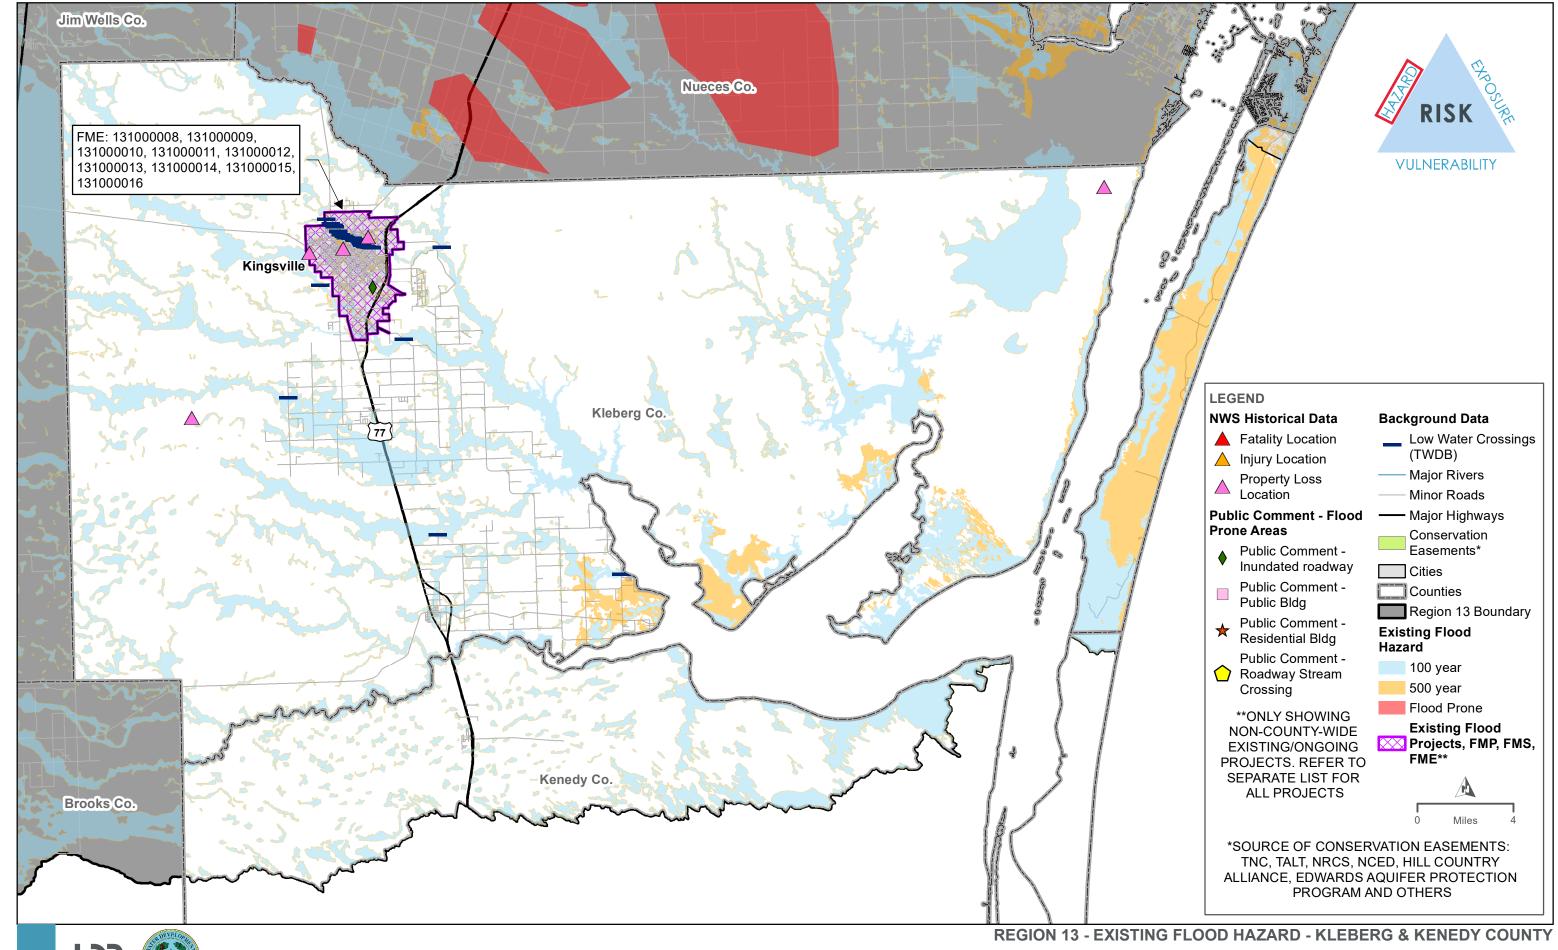

| Type<br>(FMP/FME<br>/FMS) <sup>1</sup> | ID        | Shown on<br>Map? | Name                                          | Description                                                                                                                                                                                                                                                                                                                                                                                                                                                                                                                                                                                                                                                                                                                                                                                                                                                                                                                                                                                                                                                                                          | Cost                               | Sponsor                                                                                                                                                                                                                    |
|----------------------------------------|-----------|------------------|-----------------------------------------------|------------------------------------------------------------------------------------------------------------------------------------------------------------------------------------------------------------------------------------------------------------------------------------------------------------------------------------------------------------------------------------------------------------------------------------------------------------------------------------------------------------------------------------------------------------------------------------------------------------------------------------------------------------------------------------------------------------------------------------------------------------------------------------------------------------------------------------------------------------------------------------------------------------------------------------------------------------------------------------------------------------------------------------------------------------------------------------------------------|------------------------------------|----------------------------------------------------------------------------------------------------------------------------------------------------------------------------------------------------------------------------|
| FMP                                    | 133000017 | No               | Drainage Improvements Project                 | Drainage Improvements Project - Location 1 - Corral Street, Kingsville                                                                                                                                                                                                                                                                                                                                                                                                                                                                                                                                                                                                                                                                                                                                                                                                                                                                                                                                                                                                                               | \$                                 | TX GLO, Kingsville                                                                                                                                                                                                         |
| FMP                                    | 133000018 | No               | Drainage Improvements Project                 | Drainage Improvements Project - Location 2 - Kenedy Street, Kingsville                                                                                                                                                                                                                                                                                                                                                                                                                                                                                                                                                                                                                                                                                                                                                                                                                                                                                                                                                                                                                               | \$<br>3,333,333                    | TX GLO, Kingsville                                                                                                                                                                                                         |
| FMP                                    | 133000019 | No               | Drainage Improvements Project                 | Drainage Improvements Project - Location 3 - Johnston Street, Kingsville                                                                                                                                                                                                                                                                                                                                                                                                                                                                                                                                                                                                                                                                                                                                                                                                                                                                                                                                                                                                                             | \$<br>3,333,333                    | TX GLO, Kingsville                                                                                                                                                                                                         |
| FMP                                    | 133000056 | No               | COASTAL BEND MITIGATION ACTION PLAN - KL - 07 | Purchase and install two outdoor warning sirens. There is currently no outdoor warning siren to alert the public to rapid onset hazards, such as tornadoes or hazardous materials.                                                                                                                                                                                                                                                                                                                                                                                                                                                                                                                                                                                                                                                                                                                                                                                                                                                                                                                   | \$<br>40,000                       | City of Kingsville                                                                                                                                                                                                         |
| FMP                                    | 133000057 | No               | COASTAL BEND MITIGATION ACTION PLAN - KL - 11 | Coastal erosion at Riviera Park on Baffin Bay is threatening to undermine recreational facilities. This is a fairly well-used winter Texan recreation area. The scope would include an offshore breakwater to protect the beach and a fishing pier extension.                                                                                                                                                                                                                                                                                                                                                                                                                                                                                                                                                                                                                                                                                                                                                                                                                                        | 500000 -<br>1000000 Kleberg County |                                                                                                                                                                                                                            |
| FMP                                    | 133000058 | No               | COASTAL BEND MITIGATION ACTION PLAN - KL - 12 | This project will allow public works employees to provide more sandbags to the community faster and with less employees.                                                                                                                                                                                                                                                                                                                                                                                                                                                                                                                                                                                                                                                                                                                                                                                                                                                                                                                                                                             | \$<br>13,000                       | City of Kingsville                                                                                                                                                                                                         |
| FMP                                    | 133000059 | No               | COASTAL BEND MITIGATION ACTION PLAN - KL - 13 | Improve water drainage to county roads, Pcts 1 and 3,historically heavy rains will produce county road flooding and standing water to ditches. The overflow of storm and rain water has also produced some flooding to residential homes and properties.                                                                                                                                                                                                                                                                                                                                                                                                                                                                                                                                                                                                                                                                                                                                                                                                                                             | \$<br>260,000                      | Kleberg County                                                                                                                                                                                                             |
| FMP                                    | 133000199 | No               | Texas Coastal Resiliency Master Plan - R3-12  | This project would protect two rookery islands, Tern Island and Triangle Tree Island, in the Upper Laguna Madre from erosion by constructing protective structures, such as shoreline armoring for each island. This project would be considered Phase 1 and would include feasibility, preliminary engineering, alternatives analysis, fnal design and permitting. Phase 2 would cover the construction phase. Opportunities to include beneficial use of dredged material during the construction would be pursued                                                                                                                                                                                                                                                                                                                                                                                                                                                                                                                                                                                 | \$<br>3,600,000                    | Coastal Bend Bays and<br>Estuaries Program, The Nature<br>Conservancy, Audubon Texas, U.S. Fish<br>and Wildlife Service, Texas General Land<br>Ofce                                                                        |
| FMP                                    | 133000202 | No               | Texas Coastal Resiliency Master Plan - R3-19  | In 2015, Nueces County acquired property on North Padre Island approximately 4 miles southwest of the causeway. There are several ongoing restoration eforts at the site, including eradicating approximately 12 acres of invasive Brazilian Pepper Trees, implementing a prescribed burn management plan, and repurposing an old impacted well pad site to establish burrowing owl habitat. Nueces County completed a Habitat Land Use Management Plan for the property to guide future conservation eforts that included input received during public meetings from regulatory agencies, non-governmental organizations and the general public.  The acquired property has three immediate needs:  1. Repairing a large blow out in the dune system. During and after the dune restoration process, data will be collected to inform future repairs.  2. Restoring damaged wetlands from human use activities, such as driving through jurisdictional wetlands.  3. Invasive species control and post-control monitoring and removal. This include Brazilian Pepper Trees and Chinese Tallow Trees | \$<br>500,000                      | Coastal Bend Bays and Estuaries<br>Program, The Nature Conservancy, Texas<br>Parks & Wildlife Department, U.S. Fish<br>and Wildlife Service, U.S. National Park<br>Service, Texas General Land Ofce, Private<br>Landowners |
| FME                                    | 131000001 | Yes              | County Wide Drainage Master Plan Study        | Nueces County Regional Drainage Master Plan Study                                                                                                                                                                                                                                                                                                                                                                                                                                                                                                                                                                                                                                                                                                                                                                                                                                                                                                                                                                                                                                                    | \$<br>2,700,000                    | TWDB FIF, Nueces County                                                                                                                                                                                                    |
| FME                                    | 131000008 | Yes              | Drainage Master Plan Study                    | Drainage Master Plan - Location 1 - Kingsville                                                                                                                                                                                                                                                                                                                                                                                                                                                                                                                                                                                                                                                                                                                                                                                                                                                                                                                                                                                                                                                       | \$<br>1,360,258                    | TWDB FIF, City of Kingsville                                                                                                                                                                                               |
| FME                                    | 131000009 | Yes              | Drainage Master Plan Study                    | Drainage Master Plan - Location 2 - Kingsville                                                                                                                                                                                                                                                                                                                                                                                                                                                                                                                                                                                                                                                                                                                                                                                                                                                                                                                                                                                                                                                       | \$<br>3,600,000                    | TWDB FIF, City of Kingsville                                                                                                                                                                                               |
| FME                                    | 131000010 | Yes              | Drainage Master Plan Study                    | Drainage Master Plan - Location 3 - Kingsville                                                                                                                                                                                                                                                                                                                                                                                                                                                                                                                                                                                                                                                                                                                                                                                                                                                                                                                                                                                                                                                       | \$<br>1,457,419                    | TWDB FIF, City of Kingsville                                                                                                                                                                                               |
| FME                                    | 131000011 | Yes              | Drainage Master Plan Study                    | Drainage Master Plan - Location 4 - Kingsville                                                                                                                                                                                                                                                                                                                                                                                                                                                                                                                                                                                                                                                                                                                                                                                                                                                                                                                                                                                                                                                       | \$<br>1,846,064                    | TWDB FIF, City of Kingsville                                                                                                                                                                                               |
| FME                                    | 131000012 | Yes              | Drainage Master Plan Study                    | Drainage Master Plan - Location 5 - Kingsville                                                                                                                                                                                                                                                                                                                                                                                                                                                                                                                                                                                                                                                                                                                                                                                                                                                                                                                                                                                                                                                       | \$<br>7,800,000                    | TWDB FIF, City of Kingsville                                                                                                                                                                                               |
| FME                                    | 131000013 | Yes              | Drainage Master Plan Study                    | Drainage Master Plan - Location 6 - Kingsville                                                                                                                                                                                                                                                                                                                                                                                                                                                                                                                                                                                                                                                                                                                                                                                                                                                                                                                                                                                                                                                       | \$<br>230,000                      | TWDB FIF, City of Kingsville                                                                                                                                                                                               |
| FME                                    | 131000014 | Yes              | Drainage Master Plan Study                    | Drainage Master Plan - Location 7 - Kingsville                                                                                                                                                                                                                                                                                                                                                                                                                                                                                                                                                                                                                                                                                                                                                                                                                                                                                                                                                                                                                                                       | \$<br>1,360,258                    | TWDB FIF, City of Kingsville                                                                                                                                                                                               |
| FME                                    | 131000015 | Yes              | Drainage Master Plan Study                    | Drainage Master Plan - Location 8 - Kingsville                                                                                                                                                                                                                                                                                                                                                                                                                                                                                                                                                                                                                                                                                                                                                                                                                                                                                                                                                                                                                                                       | \$<br>700,000                      | TWDB FIF, City of Kingsville                                                                                                                                                                                               |
| FME                                    | 131000016 | Yes              | Drainage Master Plan Study                    | Drainage Master Plan - Location 9 - Kingsville                                                                                                                                                                                                                                                                                                                                                                                                                                                                                                                                                                                                                                                                                                                                                                                                                                                                                                                                                                                                                                                       | \$<br>5,600,000                    | TWDB FIF, City of Kingsville                                                                                                                                                                                               |
| FME                                    | 131000060 | No               | Texas Coastal Resiliency Master Plan - R3-25  | The Baffin Bay Watershed Monitoring and Management Plan would guide restoration eforts aimed at reducing pollutants to the watershed streams and bay. This project would support all phases of plan development, including additional bay and watershed data collection, land use and load modeling, outreach to engage landowners and businesses in the stakeholder process, and improment of stewardship practices. And fnally, assembly of the watershed plan itself. The same stakeholder group also is working to secure funding for "early phase" targeted restoration activities.                                                                                                                                                                                                                                                                                                                                                                                                                                                                                                             | 2,500,000                          | Coastal Bend Bays and Estuaries Program Texas A&M University-Corpus Christi Texas Water Resources Institute Bafn Bay Stakeholder Group                                                                                     |
| FME                                    | 131000061 | No               | Texas Coastal Resiliency Master Plan - R4-13  | This project would create a program to monitor long-term subsidence and sea level rise in the Laguna Madre. While the causes of subsidence are understood in general, they have not been identifed for individual coastal communities. This project would include assessing combinations of repeated benchmark measurements, installing Continuously Operating Reference Stations (CORS), studying tide gauge data, andanalyzing Interferometric Synthetic Aperture Radar (InSAR) data. The project would make data publicly accessible to all coastal communities                                                                                                                                                                                                                                                                                                                                                                                                                                                                                                                                   | \$<br>500,000                      | Texas General Land Office                                                                                                                                                                                                  |