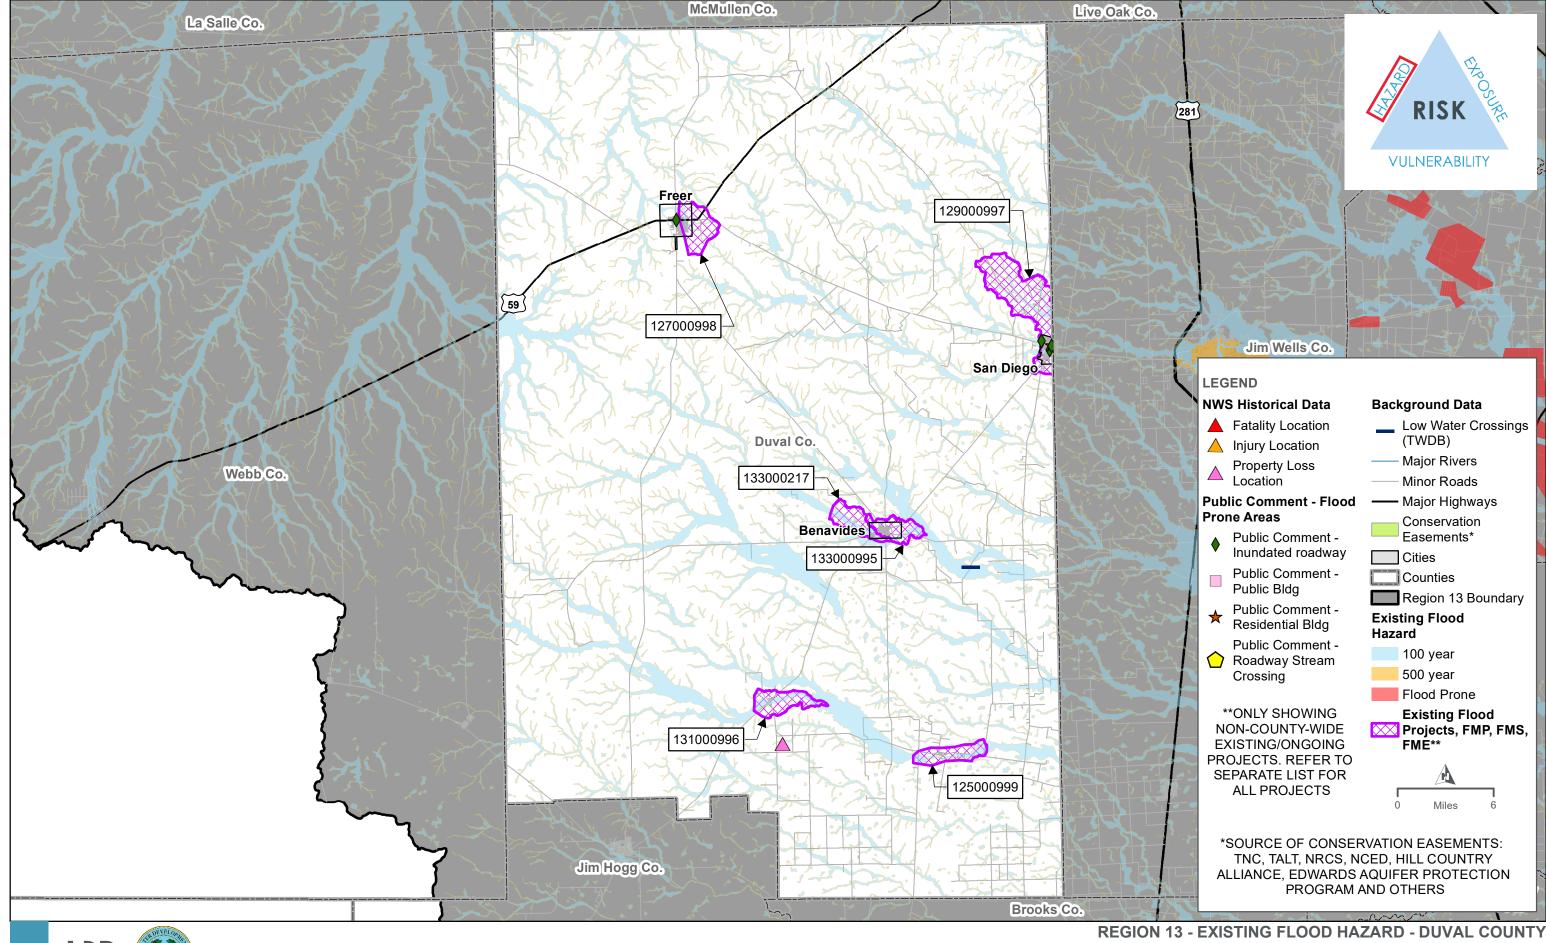

| Type<br>(FMP/FME<br>/FMS) <sup>1</sup> | ID        | Shown on Map?   | Name                                                 | Description                                                                                                                                                                                                                                                                                                                                                                                                  | Cost | Sponsor                            |
|----------------------------------------|-----------|-----------------|------------------------------------------------------|--------------------------------------------------------------------------------------------------------------------------------------------------------------------------------------------------------------------------------------------------------------------------------------------------------------------------------------------------------------------------------------------------------------|------|------------------------------------|
| FMP                                    | 133000217 | Yes             | Las Animas Conveyance Infrastructure                 | Channel improvements to system near Las Animas Creek to improve conveyance: -<br>Upsize culverts on Palacios St and S Benavides St - Improve conveyance capacity<br>under bridges on HWY 359 and HWY 339 - Procurement of easements and rights-of-<br>ways                                                                                                                                                   | \$ - | City of Benavides,<br>Duval County |
| FMP                                    | 133000218 | No              | Benavides Main City Network                          | Improvements to the Drainage System in Central Benavides:  - Increase capacity to inlets and pipes on Depot St, E Railroad Ave, Clark St, E  Mesquite St, & Peters St.  - Upsize pipes downstream of the inlet on Highway 339  - Expand network to Santa Rosa de Lima Street  - Improvements to concrete channel on Peters Street.  - Improvements to outfall structures  - Procurement of outfall easements | \$ - | City of Benavides,<br>Duval County |
| FMP                                    | 133000219 | No              | Upsize Burch St Crossing                             | Improvements to Earthen Channel System: - Increase culvert capacity on Burch St and other undersized crossings - Channel improvements along the main earthen channel                                                                                                                                                                                                                                         | \$ - | City of Freer, Duval<br>County     |
| FMP                                    | 133000220 | No              | Northern San Diego Street Conveyance<br>Improvement  | Improvements to street overland drainage system: - Curb and gutter replacement - Improve conveyance by road paving and regrading of prioritized streets                                                                                                                                                                                                                                                      | \$ - | City of San Diego,<br>Duval County |
| FMP                                    | 133000221 | No              | Northern San Diego Drainage Improvement<br>Project   | Drainage improvements to subsurface drainage systems - Installation of new underground drainage infrastructure along Luby street - Expansion and improvements to Dix Street System                                                                                                                                                                                                                           | \$ - | City of San Diego,<br>Duval County |
| FMP                                    | 133000222 | No              | Improvements to Drainage Connectivity along Railroad | Improvement to underground drainage system to increase capacity and improve conveyance on railroad under-crossings and on sections of Highway 44 to improve stormwater drainage from north to south                                                                                                                                                                                                          | \$ - | City of San Diego,<br>Duval County |
| FMP                                    | 133000223 | No              | Southern San Diego Drainage Improvement Project      | New underground stormwater collection system along Collins Street, including interconnections between existing and new infrastruture.                                                                                                                                                                                                                                                                        | \$ - | City of San Diego,<br>Duval County |
| FMP                                    | 133000224 | No              | Improvements to San Diego Levee Outfall System       | Improvements to outfall structures and appurtenances along San Diego Levee<br>System                                                                                                                                                                                                                                                                                                                         | \$ - | City of San Diego,<br>Duval County |
| FMP                                    | 133000225 | No              | Realitos Drainage Improvements                       | Improvements to surface and subsurface infrastructure of Realitos Drainage System                                                                                                                                                                                                                                                                                                                            | \$ - | Duval County                       |
| FMP                                    | 133000226 | No              | Concepcion Drainage Improvements                     | Improvements to drainage infrastructure in Concepcion                                                                                                                                                                                                                                                                                                                                                        | \$ - | Duval County                       |
| FME                                    | 131000002 | No              | County Wide Drainage Master Plan Study               | Drainage Master Planning Study - Duval County                                                                                                                                                                                                                                                                                                                                                                | \$ - | Duval County                       |
| FMP                                    | 133000995 | Need Discussion | Headwaters Santa Gertrudis Creek                     | Need the location during the interview.                                                                                                                                                                                                                                                                                                                                                                      |      |                                    |
| FMP                                    | 131000996 | Need Discussion | Middle Macho Creek                                   | Need the location during the interview.                                                                                                                                                                                                                                                                                                                                                                      |      |                                    |
| FMP                                    | 129000997 | Need Discussion | Town of San Diego-San Diego Creek                    | Need the location during the interview.                                                                                                                                                                                                                                                                                                                                                                      |      |                                    |
| FMP                                    | 127000998 | Need Discussion | Upper Ygnacio Creek                                  | Need the location during the interview.                                                                                                                                                                                                                                                                                                                                                                      |      |                                    |
| FMP                                    | 125000999 | Need Discussion | Cuerva Tank-Los Olmos Creek                          | Need the location during the interview.                                                                                                                                                                                                                                                                                                                                                                      |      |                                    |

 $<sup>^{1}</sup>$  Flood Management Evaluation (FME)- flood study of a specific flood prone area needed to assess risk

Flood Mitigation Project (FMP)- structural or non-structural project that when implemented will reduce flood risk, mitigate hazards to life or property. Includes nature-based solutions. 'No negative impact' Flood Management Strategy (FMS)- proposed plan to reduce flood risk or mitigate flood hazards. Any action that a RFPG would like to evaluate and recommend that does not qualify as FME or FMP.