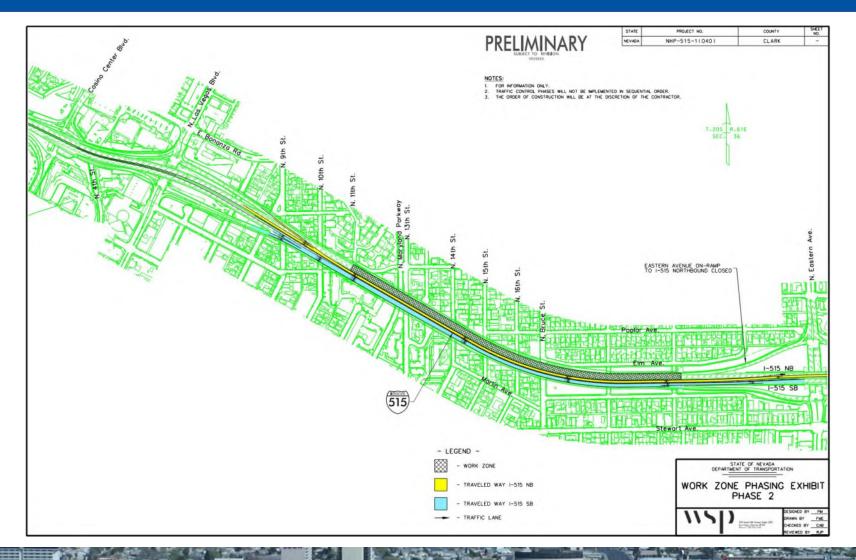

#### **TRAFFIC CONTROL SUMMARY**

| Traffic<br>Control<br>Phase | Work Zone               |                         | I-515<br>SB Lanes | I-515<br>NB Lanes | Ramps Closed                                                   |             | Estimated Durations (see Note 3) |                |
|-----------------------------|-------------------------|-------------------------|-------------------|-------------------|----------------------------------------------------------------|-------------|----------------------------------|----------------|
|                             | From                    | То                      | Open              | Open              | Kamps closed                                                   | See<br>Note | Working<br>Days                  | 6-Day<br>Weeks |
| Phase 1                     | Eastern Ave             | Casino Center Blvd      | 2                 | 2                 | None                                                           |             | 31                               | 5.2            |
| Phase 2                     | Eastern Ave             | 11 <sup>th</sup> Street | 2                 | 2                 | Eastern Ave – NB on ramp                                       | 4           | 29                               | 4.8            |
| Phase 3                     | 11 <sup>th</sup> Street | Las Vegas Blvd          | 2                 | 2                 | Las Vegas Blvd – NB off ramp                                   |             | 11                               | 1.8            |
| Phase 4                     | 15 <sup>th</sup> Street | Las Vegas Blvd          | 2                 | 2                 | Las Vegas Blvd – SB on ramp                                    |             | 16                               | 2.7            |
| Phase 5                     | Eastern Ave             | 15 <sup>th</sup> Street | 2                 | 2                 | Eastern Ave – SB off ramp                                      | 4           | 26                               | 4.3            |
| Phase 6                     | Casino Center Blvd      | Main Street             | 3                 | 3                 | Casino Center Blvd – SB off ramp                               |             | 63                               | 10.5           |
| Phase 7                     | Las Vegas Blvd          | UPRR                    | 2                 | 2                 | None                                                           |             | 57                               | 9.5            |
| Phase 8A                    | Las Vegas Blvd          | Main Street             | 2                 | 2                 | Las Vegas Blvd – NB on ramp                                    | 1           | 32                               | 5.3            |
| Phase 8B                    | Las Vegas Blvd          | UPRR                    | 2                 | 2                 | Las Vegas Blvd – NB on ramp<br>Casino Center Blvd – NB on ramp |             | 15                               | 2.5            |
| Phase 9                     | Casino Center Blvd      | UPRR                    | 2                 | 2                 | Casino Center Blvd – SB off ramp                               |             | 26                               | 4.3            |
| Phase 10                    | Las Vegas Blvd          | Main Street             | 2                 | 2                 | Las Vegas Blvd – SB off ramp                                   |             | 30                               | 5.0            |
| Phase 11                    | Eastern Ave             | City Parkway            | 2                 | 2                 | None                                                           |             | 34                               | 5.7            |

#### **NOTES:**

- 1. During Phase 8A the Casino Center Blvd NB on ramp will be open, but to SB I-15 only.
- 2. Traffic control phases will not be implemented in sequential order; the order of construction will be determined by the contractor.
- 3. The durations shown for the traffic control phases are estimates, and do not reflect incentivized schedule acceleration. The actual durations of the TC phases and schedule acceleration, if any, will be determined by the contractor.
- 4. Replacement of the I-515 bridge over Eastern Avenue will be combined with Traffic Control Phases 2 and 5.
- 5. A maximum incentive of \$1.38 M will be earned if the contractor completes the work in 285 working days (85 working day reduction).