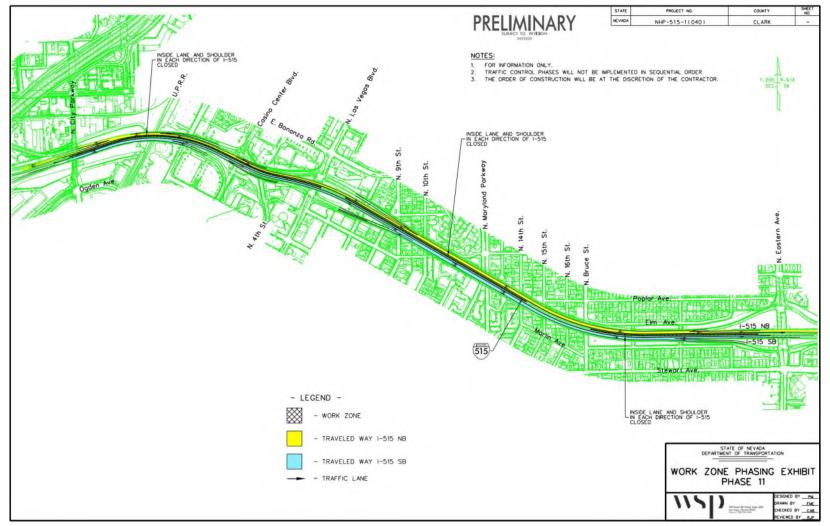

#### **TRAFFIC CONTROL SUMMARY**

| Traffic<br>Control<br>Phase | Work Zone               |                         | I-515<br>SB Lanes | I-515<br>NB Lanes | Ramps Closed                                                   |             | Estimated Durations (see Note 3) |                |
|-----------------------------|-------------------------|-------------------------|-------------------|-------------------|----------------------------------------------------------------|-------------|----------------------------------|----------------|
|                             | From                    | То                      | Open              | Open              | Kamps closed                                                   | See<br>Note | Working<br>Days                  | 6-Day<br>Weeks |
| Phase 1                     | Eastern Ave             | Casino Center Blvd      | 2                 | 2                 | None                                                           |             | 31                               | 5.2            |
| Phase 2                     | Eastern Ave             | 11 <sup>th</sup> Street | 2                 | 2                 | Eastern Ave – NB on ramp                                       | 4           | 29                               | 4.8            |
| Phase 3                     | 11 <sup>th</sup> Street | Las Vegas Blvd          | 2                 | 2                 | Las Vegas Blvd – NB off ramp                                   |             | 11                               | 1.8            |
| Phase 4                     | 15 <sup>th</sup> Street | Las Vegas Blvd          | 2                 | 2                 | Las Vegas Blvd – SB on ramp                                    |             | 16                               | 2.7            |
| Phase 5                     | Eastern Ave             | 15 <sup>th</sup> Street | 2                 | 2                 | Eastern Ave – SB off ramp                                      | 4           | 26                               | 4.3            |
| Phase 6                     | Casino Center Blvd      | Main Street             | 3                 | 3                 | Casino Center Blvd – SB off ramp                               |             | 63                               | 10.5           |
| Phase 7                     | Las Vegas Blvd          | UPRR                    | 2                 | 2                 | None                                                           |             | 57                               | 9.5            |
| Phase 8A                    | Las Vegas Blvd          | Main Street             | 2                 | 2                 | Las Vegas Blvd – NB on ramp                                    | 1           | 32                               | 5.3            |
| Phase 8B                    | Las Vegas Blvd          | UPRR                    | 2                 | 2                 | Las Vegas Blvd – NB on ramp<br>Casino Center Blvd – NB on ramp |             | 15                               | 2.5            |
| Phase 9                     | Casino Center Blvd      | UPRR                    | 2                 | 2                 | Casino Center Blvd – SB off ramp                               |             | 26                               | 4.3            |
| Phase 10                    | Las Vegas Blvd          | Main Street             | 2                 | 2                 | Las Vegas Blvd – SB off ramp                                   |             | 30                               | 5.0            |
| Phase 11                    | Eastern Ave             | City Parkway            | 2                 | 2                 | None                                                           |             | 34                               | 5.7            |

#### **NOTES:**

- 1. During Phase 8A the Casino Center Blvd NB on ramp will be open, but to SB I-15 only.
- 2. Traffic control phases will not be implemented in sequential order; the order of construction will be determined by the contractor.
- 3. The durations shown for the traffic control phases are estimates, and do not reflect incentivized schedule acceleration. The actual durations of the TC phases and schedule acceleration, if any, will be determined by the contractor.
- 4. Replacement of the I-515 bridge over Eastern Avenue will be combined with Traffic Control Phases 2 and 5.
- 5. A maximum incentive of \$1.38 M will be earned if the contractor completes the work in 285 working days (85 working day reduction).