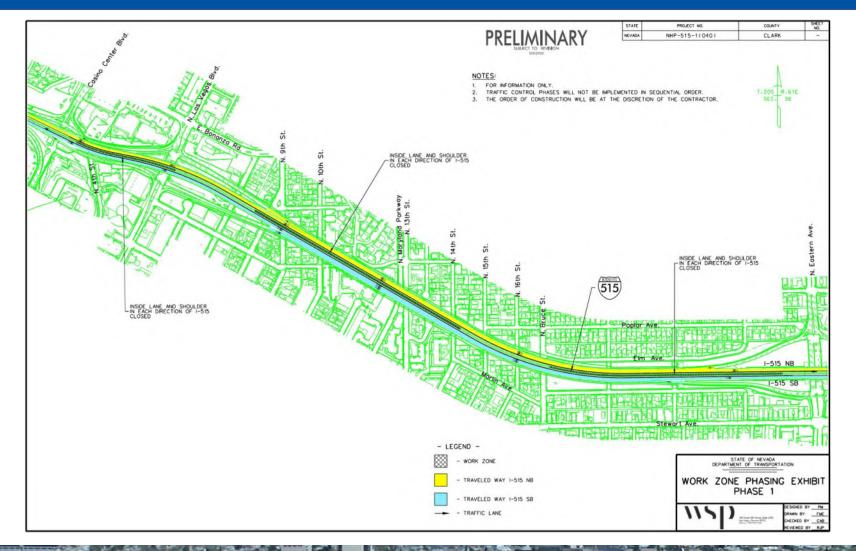

#### **TRAFFIC CONTROL SUMMARY**

| Traffic<br>Control<br>Phase | Work Zone               |                         | I-515<br>SB Lanes | I-515<br>NB Lanes | Ramps Closed                                                   |             | Estimated Durations (see Note 3) |                |
|-----------------------------|-------------------------|-------------------------|-------------------|-------------------|----------------------------------------------------------------|-------------|----------------------------------|----------------|
|                             | From                    | То                      | Open              | Open              | Kamps closed                                                   | See<br>Note | Working<br>Days                  | 6-Day<br>Weeks |
| Phase 1                     | Eastern Ave             | Casino Center Blvd      | 2                 | 2                 | None                                                           |             | 31                               | 5.2            |
| Phase 2                     | Eastern Ave             | 11 <sup>th</sup> Street | 2                 | 2                 | Eastern Ave – NB on ramp                                       | 4           | 29                               | 4.8            |
| Phase 3                     | 11 <sup>th</sup> Street | Las Vegas Blvd          | 2                 | 2                 | Las Vegas Blvd – NB off ramp                                   |             | 11                               | 1.8            |
| Phase 4                     | 15 <sup>th</sup> Street | Las Vegas Blvd          | 2                 | 2                 | Las Vegas Blvd – SB on ramp                                    |             | 16                               | 2.7            |
| Phase 5                     | Eastern Ave             | 15 <sup>th</sup> Street | 2                 | 2                 | Eastern Ave – SB off ramp                                      | 4           | 26                               | 4.3            |
| Phase 6                     | Casino Center Blvd      | Main Street             | 3                 | 3                 | Casino Center Blvd – SB off ramp                               |             | 63                               | 10.5           |
| Phase 7                     | Las Vegas Blvd          | UPRR                    | 2                 | 2                 | None                                                           |             | 57                               | 9.5            |
| Phase 8A                    | Las Vegas Blvd          | Main Street             | 2                 | 2                 | Las Vegas Blvd – NB on ramp                                    | 1           | 32                               | 5.3            |
| Phase 8B                    | Las Vegas Blvd          | UPRR                    | 2                 | 2                 | Las Vegas Blvd – NB on ramp<br>Casino Center Blvd – NB on ramp |             | 15                               | 2.5            |
| Phase 9                     | Casino Center Blvd      | UPRR                    | 2                 | 2                 | Casino Center Blvd – SB off ramp                               |             | 26                               | 4.3            |
| Phase 10                    | Las Vegas Blvd          | Main Street             | 2                 | 2                 | Las Vegas Blvd – SB off ramp                                   |             | 30                               | 5.0            |
| Phase 11                    | Eastern Ave             | City Parkway            | 2                 | 2                 | None                                                           |             | 34                               | 5.7            |

#### **NOTES:**

- 1. During Phase 8A the Casino Center Blvd NB on ramp will be open, but to SB I-15 only.
- 2. Traffic control phases will not be implemented in sequential order; the order of construction will be determined by the contractor.
- 3. The durations shown for the traffic control phases are estimates, and do not reflect incentivized schedule acceleration. The actual durations of the TC phases and schedule acceleration, if any, will be determined by the contractor.
- 4. Replacement of the I-515 bridge over Eastern Avenue will be combined with Traffic Control Phases 2 and 5.
- 5. A maximum incentive of \$1.38 M will be earned if the contractor completes the work in 285 working days (85 working day reduction).