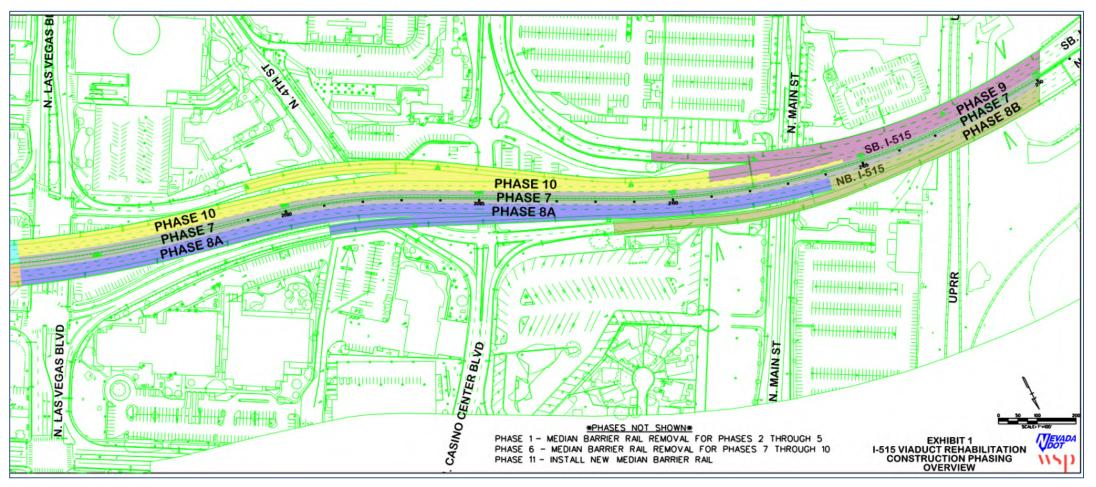

#### **TRAFFIC CONTROL SUMMARY**

| Traffic<br>Control<br>Phase | Work Zone               |                         | I-515<br>SB Lanes | I-515<br>NB Lanes | Ramps Closed                                                   |             | Estimated Durations (see Note 3) |                |
|-----------------------------|-------------------------|-------------------------|-------------------|-------------------|----------------------------------------------------------------|-------------|----------------------------------|----------------|
|                             | From                    | То                      | Open              | Open              | Kamps closed                                                   | See<br>Note | Working<br>Days                  | 6-Day<br>Weeks |
| Phase 1                     | Eastern Ave             | Casino Center Blvd      | 2                 | 2                 | None                                                           |             | 31                               | 5.2            |
| Phase 2                     | Eastern Ave             | 11 <sup>th</sup> Street | 2                 | 2                 | Eastern Ave – NB on ramp                                       | 4           | 29                               | 4.8            |
| Phase 3                     | 11 <sup>th</sup> Street | Las Vegas Blvd          | 2                 | 2                 | Las Vegas Blvd – NB off ramp                                   |             | 11                               | 1.8            |
| Phase 4                     | 15 <sup>th</sup> Street | Las Vegas Blvd          | 2                 | 2                 | Las Vegas Blvd – SB on ramp                                    |             | 16                               | 2.7            |
| Phase 5                     | Eastern Ave             | 15 <sup>th</sup> Street | 2                 | 2                 | Eastern Ave – SB off ramp                                      | 4           | 26                               | 4.3            |
| Phase 6                     | Casino Center Blvd      | Main Street             | 3                 | 3                 | Casino Center Blvd – SB off ramp                               |             | 63                               | 10.5           |
| Phase 7                     | Las Vegas Blvd          | UPRR                    | 2                 | 2                 | None                                                           |             | 57                               | 9.5            |
| Phase 8A                    | Las Vegas Blvd          | Main Street             | 2                 | 2                 | Las Vegas Blvd – NB on ramp                                    | 1           | 32                               | 5.3            |
| Phase 8B                    | Las Vegas Blvd          | UPRR                    | 2                 | 2                 | Las Vegas Blvd – NB on ramp<br>Casino Center Blvd – NB on ramp |             | 15                               | 2.5            |
| Phase 9                     | Casino Center Blvd      | UPRR                    | 2                 | 2                 | Casino Center Blvd – SB off ramp                               |             | 26                               | 4.3            |
| Phase 10                    | Las Vegas Blvd          | Main Street             | 2                 | 2                 | Las Vegas Blvd – SB off ramp                                   |             | 30                               | 5.0            |
| Phase 11                    | Eastern Ave             | City Parkway            | 2                 | 2                 | None                                                           |             | 34                               | 5.7            |

#### **NOTES:**

- 1. During Phase 8A the Casino Center Blvd NB on ramp will be open, but to SB I-15 only.
- 2. Traffic control phases will not be implemented in sequential order; the order of construction will be determined by the contractor.
- 3. The durations shown for the traffic control phases are estimates, and do not reflect incentivized schedule acceleration. The actual durations of the TC phases and schedule acceleration, if any, will be determined by the contractor.
- 4. Replacement of the I-515 bridge over Eastern Avenue will be combined with Traffic Control Phases 2 and 5.
- 5. A maximum incentive of \$1.38 M will be earned if the contractor completes the work in 285 working days (85 working day reduction).