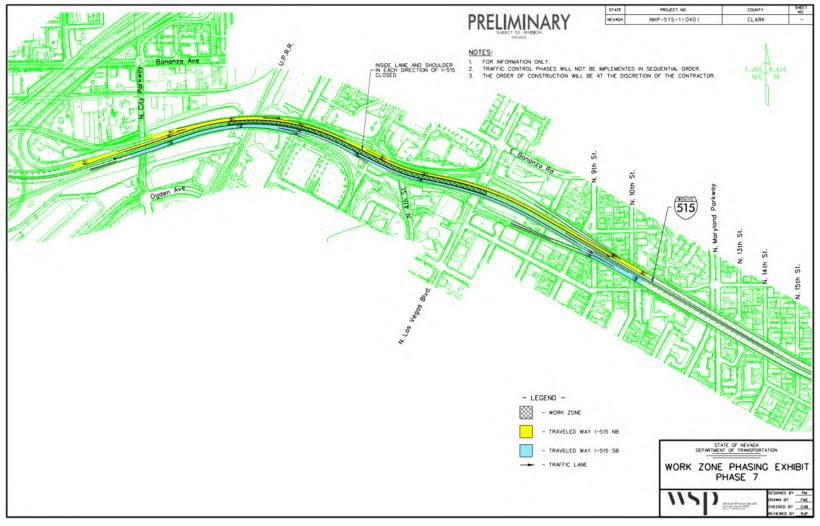

#### **TRAFFIC CONTROL SUMMARY**

| Traffic<br>Control<br>Phase | Work Zone               |                         | I-515<br>SB Lanes | I-515<br>NB Lanes | Ramps Closed                                                   |             | Estimated Durations (see Note 3) |                |
|-----------------------------|-------------------------|-------------------------|-------------------|-------------------|----------------------------------------------------------------|-------------|----------------------------------|----------------|
|                             | From                    | То                      | Open              | Open              | Kamps closed                                                   | See<br>Note | Working<br>Days                  | 6-Day<br>Weeks |
| Phase 1                     | Eastern Ave             | Casino Center Blvd      | 2                 | 2                 | None                                                           |             | 31                               | 5.2            |
| Phase 2                     | Eastern Ave             | 11 <sup>th</sup> Street | 2                 | 2                 | Eastern Ave – NB on ramp                                       | 4           | 29                               | 4.8            |
| Phase 3                     | 11 <sup>th</sup> Street | Las Vegas Blvd          | 2                 | 2                 | Las Vegas Blvd – NB off ramp                                   |             | 11                               | 1.8            |
| Phase 4                     | 15 <sup>th</sup> Street | Las Vegas Blvd          | 2                 | 2                 | Las Vegas Blvd – SB on ramp                                    |             | 16                               | 2.7            |
| Phase 5                     | Eastern Ave             | 15 <sup>th</sup> Street | 2                 | 2                 | Eastern Ave – SB off ramp                                      | 4           | 26                               | 4.3            |
| Phase 6                     | Casino Center Blvd      | Main Street             | 3                 | 3                 | Casino Center Blvd – SB off ramp                               |             | 63                               | 10.5           |
| Phase 7                     | Las Vegas Blvd          | UPRR                    | 2                 | 2                 | None                                                           |             | 57                               | 9.5            |
| Phase 8A                    | Las Vegas Blvd          | Main Street             | 2                 | 2                 | Las Vegas Blvd – NB on ramp                                    | 1           | 32                               | 5.3            |
| Phase 8B                    | Las Vegas Blvd          | UPRR                    | 2                 | 2                 | Las Vegas Blvd – NB on ramp<br>Casino Center Blvd – NB on ramp |             | 15                               | 2.5            |
| Phase 9                     | Casino Center Blvd      | UPRR                    | 2                 | 2                 | Casino Center Blvd – SB off ramp                               |             | 26                               | 4.3            |
| Phase 10                    | Las Vegas Blvd          | Main Street             | 2                 | 2                 | Las Vegas Blvd – SB off ramp                                   |             | 30                               | 5.0            |
| Phase 11                    | Eastern Ave             | City Parkway            | 2                 | 2                 | None                                                           |             | 34                               | 5.7            |

#### **NOTES:**

- 1. During Phase 8A the Casino Center Blvd NB on ramp will be open, but to SB I-15 only.
- 2. Traffic control phases will not be implemented in sequential order; the order of construction will be determined by the contractor.
- 3. The durations shown for the traffic control phases are estimates, and do not reflect incentivized schedule acceleration. The actual durations of the TC phases and schedule acceleration, if any, will be determined by the contractor.
- 4. Replacement of the I-515 bridge over Eastern Avenue will be combined with Traffic Control Phases 2 and 5.
- 5. A maximum incentive of \$1.38 M will be earned if the contractor completes the work in 285 working days (85 working day reduction).