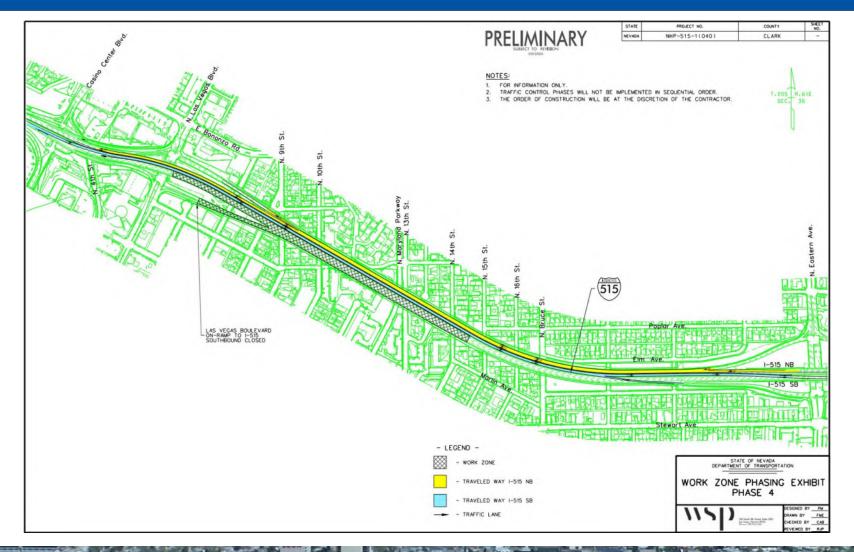

#### **TRAFFIC CONTROL SUMMARY**

| Traffic<br>Control<br>Phase | Work Zone               |                         | I-515<br>SB Lanes | I-515<br>NB Lanes | Ramps Closed                                                   |             | Estimated Durations (see Note 3) |                |
|-----------------------------|-------------------------|-------------------------|-------------------|-------------------|----------------------------------------------------------------|-------------|----------------------------------|----------------|
|                             | From                    | То                      | Open              | Open              | Kamps closed                                                   | See<br>Note | Working<br>Days                  | 6-Day<br>Weeks |
| Phase 1                     | Eastern Ave             | Casino Center Blvd      | 2                 | 2                 | None                                                           |             | 31                               | 5.2            |
| Phase 2                     | Eastern Ave             | 11 <sup>th</sup> Street | 2                 | 2                 | Eastern Ave – NB on ramp                                       | 4           | 29                               | 4.8            |
| Phase 3                     | 11 <sup>th</sup> Street | Las Vegas Blvd          | 2                 | 2                 | Las Vegas Blvd – NB off ramp                                   |             | 11                               | 1.8            |
| Phase 4                     | 15 <sup>th</sup> Street | Las Vegas Blvd          | 2                 | 2                 | Las Vegas Blvd – SB on ramp                                    |             | 16                               | 2.7            |
| Phase 5                     | Eastern Ave             | 15 <sup>th</sup> Street | 2                 | 2                 | Eastern Ave – SB off ramp                                      | 4           | 26                               | 4.3            |
| Phase 6                     | Casino Center Blvd      | Main Street             | 3                 | 3                 | Casino Center Blvd – SB off ramp                               |             | 63                               | 10.5           |
| Phase 7                     | Las Vegas Blvd          | UPRR                    | 2                 | 2                 | None                                                           |             | 57                               | 9.5            |
| Phase 8A                    | Las Vegas Blvd          | Main Street             | 2                 | 2                 | Las Vegas Blvd – NB on ramp                                    | 1           | 32                               | 5.3            |
| Phase 8B                    | Las Vegas Blvd          | UPRR                    | 2                 | 2                 | Las Vegas Blvd – NB on ramp<br>Casino Center Blvd – NB on ramp |             | 15                               | 2.5            |
| Phase 9                     | Casino Center Blvd      | UPRR                    | 2                 | 2                 | Casino Center Blvd – SB off ramp                               |             | 26                               | 4.3            |
| Phase 10                    | Las Vegas Blvd          | Main Street             | 2                 | 2                 | Las Vegas Blvd – SB off ramp                                   |             | 30                               | 5.0            |
| Phase 11                    | Eastern Ave             | City Parkway            | 2                 | 2                 | None                                                           |             | 34                               | 5.7            |

#### **NOTES:**

- 1. During Phase 8A the Casino Center Blvd NB on ramp will be open, but to SB I-15 only.
- 2. Traffic control phases will not be implemented in sequential order; the order of construction will be determined by the contractor.
- 3. The durations shown for the traffic control phases are estimates, and do not reflect incentivized schedule acceleration. The actual durations of the TC phases and schedule acceleration, if any, will be determined by the contractor.
- 4. Replacement of the I-515 bridge over Eastern Avenue will be combined with Traffic Control Phases 2 and 5.
- 5. A maximum incentive of \$1.38 M will be earned if the contractor completes the work in 285 working days (85 working day reduction).