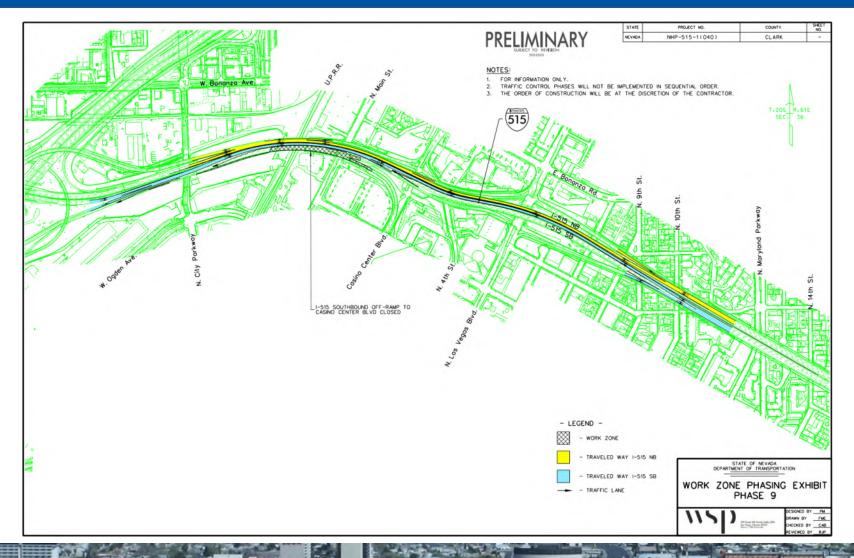

#### **TRAFFIC CONTROL SUMMARY**

| Traffic<br>Control<br>Phase | Work Zone               |                         | I-515<br>SB Lanes | I-515<br>NB Lanes | Ramps Closed                                                   |             | Estimated Durations (see Note 3) |                |
|-----------------------------|-------------------------|-------------------------|-------------------|-------------------|----------------------------------------------------------------|-------------|----------------------------------|----------------|
|                             | From                    | То                      | Open              | Open              | Kamps closed                                                   | See<br>Note | Working<br>Days                  | 6-Day<br>Weeks |
| Phase 1                     | Eastern Ave             | Casino Center Blvd      | 2                 | 2                 | None                                                           |             | 31                               | 5.2            |
| Phase 2                     | Eastern Ave             | 11 <sup>th</sup> Street | 2                 | 2                 | Eastern Ave – NB on ramp                                       | 4           | 29                               | 4.8            |
| Phase 3                     | 11 <sup>th</sup> Street | Las Vegas Blvd          | 2                 | 2                 | Las Vegas Blvd – NB off ramp                                   |             | 11                               | 1.8            |
| Phase 4                     | 15 <sup>th</sup> Street | Las Vegas Blvd          | 2                 | 2                 | Las Vegas Blvd – SB on ramp                                    |             | 16                               | 2.7            |
| Phase 5                     | Eastern Ave             | 15 <sup>th</sup> Street | 2                 | 2                 | Eastern Ave – SB off ramp                                      | 4           | 26                               | 4.3            |
| Phase 6                     | Casino Center Blvd      | Main Street             | 3                 | 3                 | Casino Center Blvd – SB off ramp                               |             | 63                               | 10.5           |
| Phase 7                     | Las Vegas Blvd          | UPRR                    | 2                 | 2                 | None                                                           |             | 57                               | 9.5            |
| Phase 8A                    | Las Vegas Blvd          | Main Street             | 2                 | 2                 | Las Vegas Blvd – NB on ramp                                    | 1           | 32                               | 5.3            |
| Phase 8B                    | Las Vegas Blvd          | UPRR                    | 2                 | 2                 | Las Vegas Blvd – NB on ramp<br>Casino Center Blvd – NB on ramp |             | 15                               | 2.5            |
| Phase 9                     | Casino Center Blvd      | UPRR                    | 2                 | 2                 | Casino Center Blvd – SB off ramp                               |             | 26                               | 4.3            |
| Phase 10                    | Las Vegas Blvd          | Main Street             | 2                 | 2                 | Las Vegas Blvd – SB off ramp                                   |             | 30                               | 5.0            |
| Phase 11                    | Eastern Ave             | City Parkway            | 2                 | 2                 | None                                                           |             | 34                               | 5.7            |

#### **NOTES:**

- 1. During Phase 8A the Casino Center Blvd NB on ramp will be open, but to SB I-15 only.
- 2. Traffic control phases will not be implemented in sequential order; the order of construction will be determined by the contractor.
- 3. The durations shown for the traffic control phases are estimates, and do not reflect incentivized schedule acceleration. The actual durations of the TC phases and schedule acceleration, if any, will be determined by the contractor.
- 4. Replacement of the I-515 bridge over Eastern Avenue will be combined with Traffic Control Phases 2 and 5.
- 5. A maximum incentive of \$1.38 M will be earned if the contractor completes the work in 285 working days (85 working day reduction).