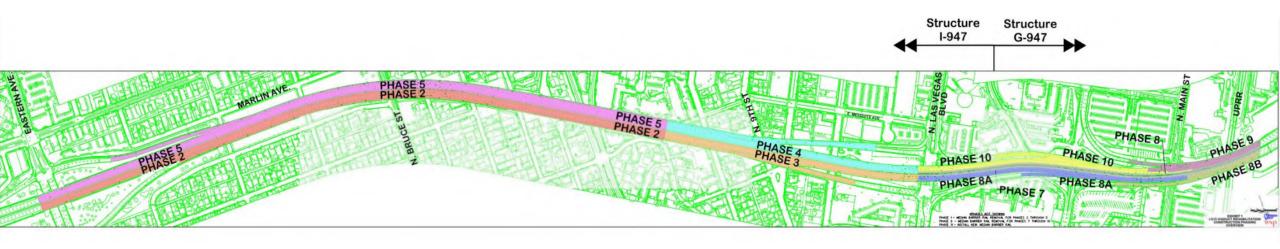

#### **CONSTRUCTION PHASING**

#### **TRAFFIC CONTROL SUMMARY**

| Traffic<br>Control<br>Phase | Work Zone               |                         | I-515<br>SB Lanes | I-515<br>NB Lanes | Ramps Closed                                                   |             | Estimated Durations (see Note 3) |                |
|-----------------------------|-------------------------|-------------------------|-------------------|-------------------|----------------------------------------------------------------|-------------|----------------------------------|----------------|
|                             | From                    | То                      | Open              | Open              | Kamps closed                                                   | See<br>Note | Working<br>Days                  | 6-Day<br>Weeks |
| Phase 1                     | Eastern Ave             | Casino Center Blvd      | 2                 | 2                 | None                                                           |             | 31                               | 5.2            |
| Phase 2                     | Eastern Ave             | 11 <sup>th</sup> Street | 2                 | 2                 | Eastern Ave – NB on ramp                                       | 4           | 29                               | 4.8            |
| Phase 3                     | 11 <sup>th</sup> Street | Las Vegas Blvd          | 2                 | 2                 | Las Vegas Blvd – NB off ramp                                   |             | 11                               | 1.8            |
| Phase 4                     | 15 <sup>th</sup> Street | Las Vegas Blvd          | 2                 | 2                 | Las Vegas Blvd – SB on ramp                                    |             | 16                               | 2.7            |
| Phase 5                     | Eastern Ave             | 15 <sup>th</sup> Street | 2                 | 2                 | Eastern Ave – SB off ramp                                      | 4           | 26                               | 4.3            |
| Phase 6                     | Casino Center Blvd      | Main Street             | 3                 | 3                 | Casino Center Blvd – SB off ramp                               |             | 63                               | 10.5           |
| Phase 7                     | Las Vegas Blvd          | UPRR                    | 2                 | 2                 | None                                                           |             | 57                               | 9.5            |
| Phase 8A                    | Las Vegas Blvd          | Main Street             | 2                 | 2                 | Las Vegas Blvd – NB on ramp                                    | 1           | 32                               | 5.3            |
| Phase 8B                    | Las Vegas Blvd          | UPRR                    | 2                 | 2                 | Las Vegas Blvd – NB on ramp<br>Casino Center Blvd – NB on ramp |             | 15                               | 2.5            |
| Phase 9                     | Casino Center Blvd      | UPRR                    | 2                 | 2                 | Casino Center Blvd – SB off ramp                               |             | 26                               | 4.3            |
| Phase 10                    | Las Vegas Blvd          | Main Street             | 2                 | 2                 | Las Vegas Blvd – SB off ramp                                   |             | 30                               | 5.0            |
| Phase 11                    | Eastern Ave             | City Parkway            | 2                 | 2                 | None                                                           |             | 34                               | 5.7            |