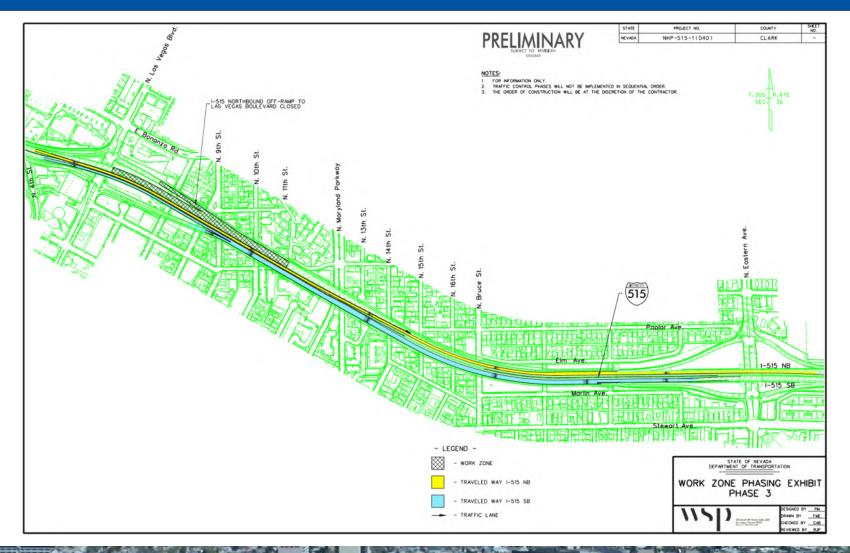

#### **TRAFFIC CONTROL SUMMARY**

| Traffic<br>Control<br>Phase | Work Zone               |                         | I-515<br>SB Lanes | I-515<br>NB Lanes | Ramps Closed                                                   |             | Estimated Durations (see Note 3) |                |
|-----------------------------|-------------------------|-------------------------|-------------------|-------------------|----------------------------------------------------------------|-------------|----------------------------------|----------------|
|                             | From                    | То                      | Open              | Open              | Kamps closed                                                   | See<br>Note | Working<br>Days                  | 6-Day<br>Weeks |
| Phase 1                     | Eastern Ave             | Casino Center Blvd      | 2                 | 2                 | None                                                           |             | 31                               | 5.2            |
| Phase 2                     | Eastern Ave             | 11 <sup>th</sup> Street | 2                 | 2                 | Eastern Ave – NB on ramp                                       | 4           | 29                               | 4.8            |
| Phase 3                     | 11 <sup>th</sup> Street | Las Vegas Blvd          | 2                 | 2                 | Las Vegas Blvd – NB off ramp                                   |             | 11                               | 1.8            |
| Phase 4                     | 15 <sup>th</sup> Street | Las Vegas Blvd          | 2                 | 2                 | Las Vegas Blvd – SB on ramp                                    |             | 16                               | 2.7            |
| Phase 5                     | Eastern Ave             | 15 <sup>th</sup> Street | 2                 | 2                 | Eastern Ave – SB off ramp                                      | 4           | 26                               | 4.3            |
| Phase 6                     | Casino Center Blvd      | Main Street             | 3                 | 3                 | Casino Center Blvd – SB off ramp                               |             | 63                               | 10.5           |
| Phase 7                     | Las Vegas Blvd          | UPRR                    | 2                 | 2                 | None                                                           |             | 57                               | 9.5            |
| Phase 8A                    | Las Vegas Blvd          | Main Street             | 2                 | 2                 | Las Vegas Blvd – NB on ramp                                    | 1           | 32                               | 5.3            |
| Phase 8B                    | Las Vegas Blvd          | UPRR                    | 2                 | 2                 | Las Vegas Blvd – NB on ramp<br>Casino Center Blvd – NB on ramp |             | 15                               | 2.5            |
| Phase 9                     | Casino Center Blvd      | UPRR                    | 2                 | 2                 | Casino Center Blvd – SB off ramp                               |             | 26                               | 4.3            |
| Phase 10                    | Las Vegas Blvd          | Main Street             | 2                 | 2                 | Las Vegas Blvd – SB off ramp                                   |             | 30                               | 5.0            |
| Phase 11                    | Eastern Ave             | City Parkway            | 2                 | 2                 | None                                                           |             | 34                               | 5.7            |

#### **NOTES:**

- 1. During Phase 8A the Casino Center Blvd NB on ramp will be open, but to SB I-15 only.
- 2. Traffic control phases will not be implemented in sequential order; the order of construction will be determined by the contractor.
- 3. The durations shown for the traffic control phases are estimates, and do not reflect incentivized schedule acceleration. The actual durations of the TC phases and schedule acceleration, if any, will be determined by the contractor.
- 4. Replacement of the I-515 bridge over Eastern Avenue will be combined with Traffic Control Phases 2 and 5.
- 5. A maximum incentive of \$1.38 M will be earned if the contractor completes the work in 285 working days (85 working day reduction).