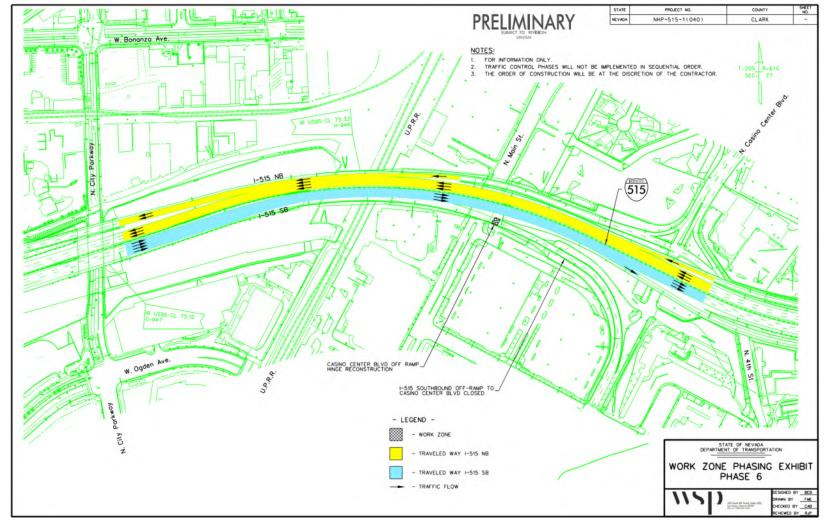

#### **TRAFFIC CONTROL SUMMARY**

| Traffic<br>Control<br>Phase | Work Zone               |                         | I-515<br>SB Lanes | I-515<br>NB Lanes | Ramps Closed                                                   |             | Estimated Durations (see Note 3) |                |
|-----------------------------|-------------------------|-------------------------|-------------------|-------------------|----------------------------------------------------------------|-------------|----------------------------------|----------------|
|                             | From                    | То                      | Open              | Open              | Kamps closed                                                   | See<br>Note | Working<br>Days                  | 6-Day<br>Weeks |
| Phase 1                     | Eastern Ave             | Casino Center Blvd      | 2                 | 2                 | None                                                           |             | 31                               | 5.2            |
| Phase 2                     | Eastern Ave             | 11 <sup>th</sup> Street | 2                 | 2                 | Eastern Ave – NB on ramp                                       | 4           | 29                               | 4.8            |
| Phase 3                     | 11 <sup>th</sup> Street | Las Vegas Blvd          | 2                 | 2                 | Las Vegas Blvd – NB off ramp                                   |             | 11                               | 1.8            |
| Phase 4                     | 15 <sup>th</sup> Street | Las Vegas Blvd          | 2                 | 2                 | Las Vegas Blvd – SB on ramp                                    |             | 16                               | 2.7            |
| Phase 5                     | Eastern Ave             | 15 <sup>th</sup> Street | 2                 | 2                 | Eastern Ave – SB off ramp                                      | 4           | 26                               | 4.3            |
| Phase 6                     | Casino Center Blvd      | Main Street             | 3                 | 3                 | Casino Center Blvd – SB off ramp                               |             | 63                               | 10.5           |
| Phase 7                     | Las Vegas Blvd          | UPRR                    | 2                 | 2                 | None                                                           |             | 57                               | 9.5            |
| Phase 8A                    | Las Vegas Blvd          | Main Street             | 2                 | 2                 | Las Vegas Blvd – NB on ramp                                    | 1           | 32                               | 5.3            |
| Phase 8B                    | Las Vegas Blvd          | UPRR                    | 2                 | 2                 | Las Vegas Blvd – NB on ramp<br>Casino Center Blvd – NB on ramp |             | 15                               | 2.5            |
| Phase 9                     | Casino Center Blvd      | UPRR                    | 2                 | 2                 | Casino Center Blvd – SB off ramp                               |             | 26                               | 4.3            |
| Phase 10                    | Las Vegas Blvd          | Main Street             | 2                 | 2                 | Las Vegas Blvd – SB off ramp                                   |             | 30                               | 5.0            |
| Phase 11                    | Eastern Ave             | City Parkway            | 2                 | 2                 | None                                                           |             | 34                               | 5.7            |

#### **NOTES:**

- 1. During Phase 8A the Casino Center Blvd NB on ramp will be open, but to SB I-15 only.
- 2. Traffic control phases will not be implemented in sequential order; the order of construction will be determined by the contractor.
- 3. The durations shown for the traffic control phases are estimates, and do not reflect incentivized schedule acceleration. The actual durations of the TC phases and schedule acceleration, if any, will be determined by the contractor.
- 4. Replacement of the I-515 bridge over Eastern Avenue will be combined with Traffic Control Phases 2 and 5.
- 5. A maximum incentive of \$1.38 M will be earned if the contractor completes the work in 285 working days (85 working day reduction).