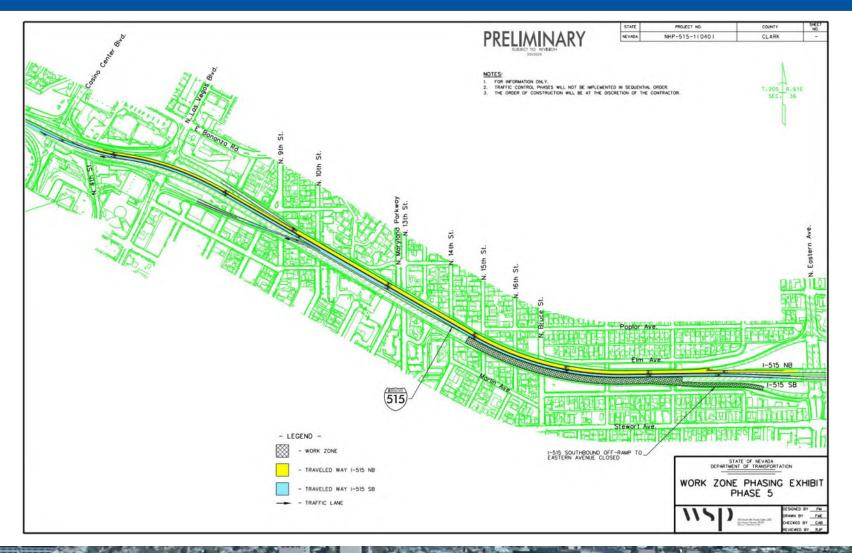

#### **TRAFFIC CONTROL SUMMARY**

| Traffic<br>Control<br>Phase | Work Zone               |                         | I-515<br>SB Lanes | I-515<br>NB Lanes | Ramps Closed                                                   |             | Estimated Durations (see Note 3) |                |
|-----------------------------|-------------------------|-------------------------|-------------------|-------------------|----------------------------------------------------------------|-------------|----------------------------------|----------------|
|                             | From                    | То                      | Open              | Open              | Kamps closed                                                   | See<br>Note | Working<br>Days                  | 6-Day<br>Weeks |
| Phase 1                     | Eastern Ave             | Casino Center Blvd      | 2                 | 2                 | None                                                           |             | 31                               | 5.2            |
| Phase 2                     | Eastern Ave             | 11 <sup>th</sup> Street | 2                 | 2                 | Eastern Ave – NB on ramp                                       | 4           | 29                               | 4.8            |
| Phase 3                     | 11 <sup>th</sup> Street | Las Vegas Blvd          | 2                 | 2                 | Las Vegas Blvd – NB off ramp                                   |             | 11                               | 1.8            |
| Phase 4                     | 15 <sup>th</sup> Street | Las Vegas Blvd          | 2                 | 2                 | Las Vegas Blvd – SB on ramp                                    |             | 16                               | 2.7            |
| Phase 5                     | Eastern Ave             | 15 <sup>th</sup> Street | 2                 | 2                 | Eastern Ave – SB off ramp                                      | 4           | 26                               | 4.3            |
| Phase 6                     | Casino Center Blvd      | Main Street             | 3                 | 3                 | Casino Center Blvd – SB off ramp                               |             | 63                               | 10.5           |
| Phase 7                     | Las Vegas Blvd          | UPRR                    | 2                 | 2                 | None                                                           |             | 57                               | 9.5            |
| Phase 8A                    | Las Vegas Blvd          | Main Street             | 2                 | 2                 | Las Vegas Blvd – NB on ramp                                    | 1           | 32                               | 5.3            |
| Phase 8B                    | Las Vegas Blvd          | UPRR                    | 2                 | 2                 | Las Vegas Blvd – NB on ramp<br>Casino Center Blvd – NB on ramp |             | 15                               | 2.5            |
| Phase 9                     | Casino Center Blvd      | UPRR                    | 2                 | 2                 | Casino Center Blvd – SB off ramp                               |             | 26                               | 4.3            |
| Phase 10                    | Las Vegas Blvd          | Main Street             | 2                 | 2                 | Las Vegas Blvd – SB off ramp                                   |             | 30                               | 5.0            |
| Phase 11                    | Eastern Ave             | City Parkway            | 2                 | 2                 | None                                                           |             | 34                               | 5.7            |

#### **NOTES:**

- 1. During Phase 8A the Casino Center Blvd NB on ramp will be open, but to SB I-15 only.
- 2. Traffic control phases will not be implemented in sequential order; the order of construction will be determined by the contractor.
- 3. The durations shown for the traffic control phases are estimates, and do not reflect incentivized schedule acceleration. The actual durations of the TC phases and schedule acceleration, if any, will be determined by the contractor.
- 4. Replacement of the I-515 bridge over Eastern Avenue will be combined with Traffic Control Phases 2 and 5.
- 5. A maximum incentive of \$1.38 M will be earned if the contractor completes the work in 285 working days (85 working day reduction).