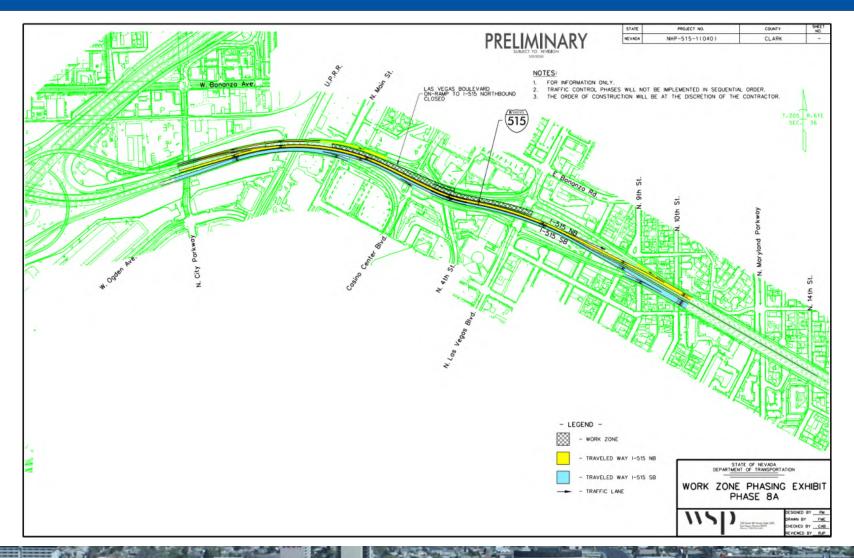

#### **TRAFFIC CONTROL SUMMARY**

| Traffic<br>Control<br>Phase | Work Zone               |                         | I-515<br>SB Lanes | I-515<br>NB Lanes | Ramps Closed                                                   |             | Estimated Durations (see Note 3) |                |
|-----------------------------|-------------------------|-------------------------|-------------------|-------------------|----------------------------------------------------------------|-------------|----------------------------------|----------------|
|                             | From                    | То                      | Open              | Open              | Kamps closed                                                   | See<br>Note | Working<br>Days                  | 6-Day<br>Weeks |
| Phase 1                     | Eastern Ave             | Casino Center Blvd      | 2                 | 2                 | None                                                           |             | 31                               | 5.2            |
| Phase 2                     | Eastern Ave             | 11 <sup>th</sup> Street | 2                 | 2                 | Eastern Ave – NB on ramp                                       | 4           | 29                               | 4.8            |
| Phase 3                     | 11 <sup>th</sup> Street | Las Vegas Blvd          | 2                 | 2                 | Las Vegas Blvd – NB off ramp                                   |             | 11                               | 1.8            |
| Phase 4                     | 15 <sup>th</sup> Street | Las Vegas Blvd          | 2                 | 2                 | Las Vegas Blvd – SB on ramp                                    |             | 16                               | 2.7            |
| Phase 5                     | Eastern Ave             | 15 <sup>th</sup> Street | 2                 | 2                 | Eastern Ave – SB off ramp                                      | 4           | 26                               | 4.3            |
| Phase 6                     | Casino Center Blvd      | Main Street             | 3                 | 3                 | Casino Center Blvd – SB off ramp                               |             | 63                               | 10.5           |
| Phase 7                     | Las Vegas Blvd          | UPRR                    | 2                 | 2                 | None                                                           |             | 57                               | 9.5            |
| Phase 8A                    | Las Vegas Blvd          | Main Street             | 2                 | 2                 | Las Vegas Blvd – NB on ramp                                    | 1           | 32                               | 5.3            |
| Phase 8B                    | Las Vegas Blvd          | UPRR                    | 2                 | 2                 | Las Vegas Blvd – NB on ramp<br>Casino Center Blvd – NB on ramp |             | 15                               | 2.5            |
| Phase 9                     | Casino Center Blvd      | UPRR                    | 2                 | 2                 | Casino Center Blvd – SB off ramp                               |             | 26                               | 4.3            |
| Phase 10                    | Las Vegas Blvd          | Main Street             | 2                 | 2                 | Las Vegas Blvd – SB off ramp                                   |             | 30                               | 5.0            |
| Phase 11                    | Eastern Ave             | City Parkway            | 2                 | 2                 | None                                                           |             | 34                               | 5.7            |

#### **NOTES:**

- 1. During Phase 8A the Casino Center Blvd NB on ramp will be open, but to SB I-15 only.
- 2. Traffic control phases will not be implemented in sequential order; the order of construction will be determined by the contractor.
- 3. The durations shown for the traffic control phases are estimates, and do not reflect incentivized schedule acceleration. The actual durations of the TC phases and schedule acceleration, if any, will be determined by the contractor.
- 4. Replacement of the I-515 bridge over Eastern Avenue will be combined with Traffic Control Phases 2 and 5.
- 5. A maximum incentive of \$1.38 M will be earned if the contractor completes the work in 285 working days (85 working day reduction).