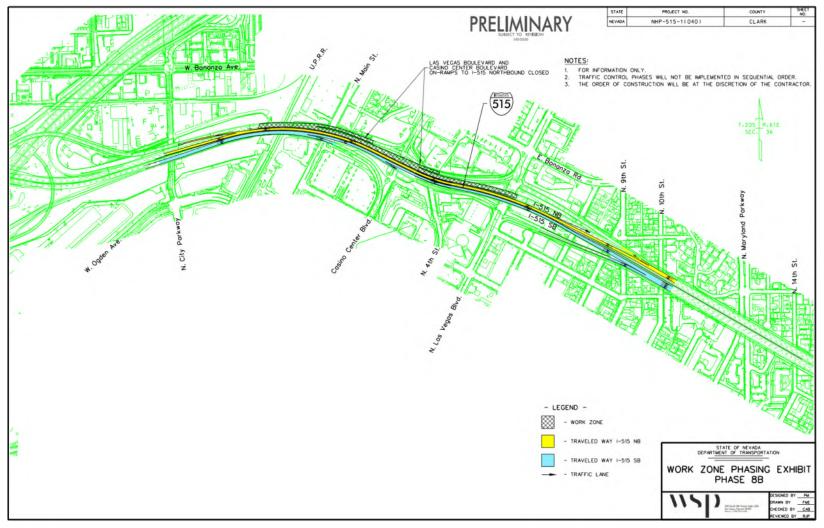

#### **TRAFFIC CONTROL SUMMARY**

| Traffic<br>Control<br>Phase | Work Zone               |                         | I-515<br>SB Lanes | I-515<br>NB Lanes | Ramps Closed                                                   |             | Estimated Durations (see Note 3) |                |
|-----------------------------|-------------------------|-------------------------|-------------------|-------------------|----------------------------------------------------------------|-------------|----------------------------------|----------------|
|                             | From                    | То                      | Open              | Open              | Kamps closed                                                   | See<br>Note | Working<br>Days                  | 6-Day<br>Weeks |
| Phase 1                     | Eastern Ave             | Casino Center Blvd      | 2                 | 2                 | None                                                           |             | 31                               | 5.2            |
| Phase 2                     | Eastern Ave             | 11 <sup>th</sup> Street | 2                 | 2                 | Eastern Ave – NB on ramp                                       | 4           | 29                               | 4.8            |
| Phase 3                     | 11 <sup>th</sup> Street | Las Vegas Blvd          | 2                 | 2                 | Las Vegas Blvd – NB off ramp                                   |             | 11                               | 1.8            |
| Phase 4                     | 15 <sup>th</sup> Street | Las Vegas Blvd          | 2                 | 2                 | Las Vegas Blvd – SB on ramp                                    |             | 16                               | 2.7            |
| Phase 5                     | Eastern Ave             | 15 <sup>th</sup> Street | 2                 | 2                 | Eastern Ave – SB off ramp                                      | 4           | 26                               | 4.3            |
| Phase 6                     | Casino Center Blvd      | Main Street             | 3                 | 3                 | Casino Center Blvd – SB off ramp                               |             | 63                               | 10.5           |
| Phase 7                     | Las Vegas Blvd          | UPRR                    | 2                 | 2                 | None                                                           |             | 57                               | 9.5            |
| Phase 8A                    | Las Vegas Blvd          | Main Street             | 2                 | 2                 | Las Vegas Blvd – NB on ramp                                    | 1           | 32                               | 5.3            |
| Phase 8B                    | Las Vegas Blvd          | UPRR                    | 2                 | 2                 | Las Vegas Blvd – NB on ramp<br>Casino Center Blvd – NB on ramp |             | 15                               | 2.5            |
| Phase 9                     | Casino Center Blvd      | UPRR                    | 2                 | 2                 | Casino Center Blvd – SB off ramp                               |             | 26                               | 4.3            |
| Phase 10                    | Las Vegas Blvd          | Main Street             | 2                 | 2                 | Las Vegas Blvd – SB off ramp                                   |             | 30                               | 5.0            |
| Phase 11                    | Eastern Ave             | City Parkway            | 2                 | 2                 | None                                                           |             | 34                               | 5.7            |

#### **NOTES:**

- 1. During Phase 8A the Casino Center Blvd NB on ramp will be open, but to SB I-15 only.
- 2. Traffic control phases will not be implemented in sequential order; the order of construction will be determined by the contractor.
- 3. The durations shown for the traffic control phases are estimates, and do not reflect incentivized schedule acceleration. The actual durations of the TC phases and schedule acceleration, if any, will be determined by the contractor.
- 4. Replacement of the I-515 bridge over Eastern Avenue will be combined with Traffic Control Phases 2 and 5.
- 5. A maximum incentive of \$1.38 M will be earned if the contractor completes the work in 285 working days (85 working day reduction).