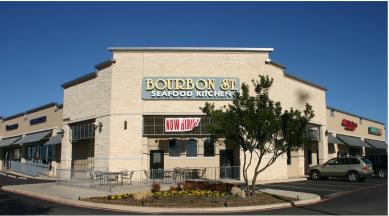

## PROPERTY DESCRIPTION

Redland Oaks Shopping Center is located at the Northwest corner of Loop 1604 and Redland Rd. The property has easy freeway access to both directions on Loop 1604 and it is close to many affluent residential communities as well as major retail, medical, and employment centers.

## **PROPERTY HIGHLIGHTS**

- Traffic Counts: Loop 1604, East of Redland Rd; 105,332 vpd
- Key Tenants: Batteries Plus Bulbs, Bourbon Street Seafood Kitchen, Shipley's Donuts, Edward Jones, & Delicious Garden Chinese Restaurant
- Area Retailers: HEB, Academy Spots + Outdoors, Best Buy, Kohl's, Main Event, Staples, Bed Bath & Beynd, Regal Cinemas, & Marshalls