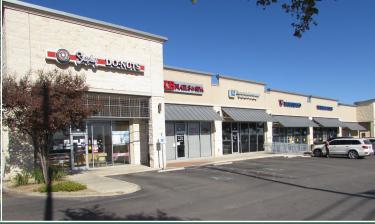

## PROPERTY DESCRIPTION

Redland Oaks Shopping Center is located at the Northwest corner of Loop 1604 and Redland Rd. The property has easy freeway access to both directions on Loop 1604 and it is close to many affluent residential communities as well as major retail, medical, and employment centers.

## **PROPERTY HIGHLIGHTS**

- Traffic Counts: Loop 1604, East of Redland Rd; 105,332 vpd
- Key Tenants: Batteries Plus Bulbs, Bourbon Street Seafood Kitchen, Shipley's Donuts, Edward Jones, & Delicious Garden Chinese Restaurant
- Area Retailers: HEB, Academy Spots + Outdoors, Best Buy, Kohl's, Main Event, Staples, Bed Bath & Beynd, Regal Cinemas, & Marshalls