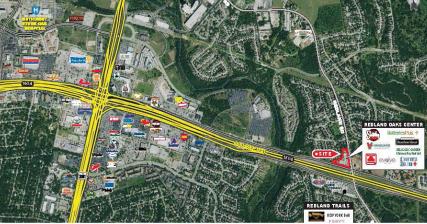

## PROPERTY DESCRIPTION

Redland Oaks Shopping Center is located at the Northwest corner of Loop 1604 and Redland Rd. The property has easy freeway access to both directions on Loop 1604 and it is close to many affluent residential communities as well as major retail, medical, and employment centers.

## **PROPERTY HIGHLIGHTS**

- Traffic Counts: Loop 1604, East of Redland Rd; 105,332 vpd
- Key Tenants: Batteries Plus Bulbs, Bourbon Street Seafood Kitchen, Shipley's Donuts, Edward Jones, & Delicious Garden Chinese Restaurant
- Area Retailers: HEB, Academy Spots + Outdoors, Best Buy, Kohl's, Main Event, Staples, Bed Bath & Beynd, Regal Cinemas, & Marshalls