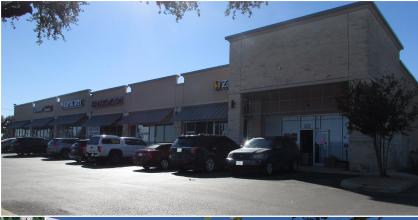

## PROPERTY DESCRIPTION

Redland Oaks Shopping Center is located at the Northwest corner of Loop 1604 and Redland Rd. The property has easy freeway access to both directions on Loop 1604 and it is close to many affluent residential communities as well as major retail, medical, and employment centers.

## **PROPERTY HIGHLIGHTS**

- Traffic Counts: Loop 1604, East of Redland Rd; 105,332 vpd
- Key Tenants: Batteries Plus Bulbs, Bourbon Street Seafood Kitchen, Shipley's Donuts, Edward Jones, & Delicious Garden Chinese Restaurant
- Area Retailers: HEB, Academy Spots + Outdoors, Best Buy, Kohl's, Main Event, Staples, Bed Bath & Beynd, Regal Cinemas, & Marshalls