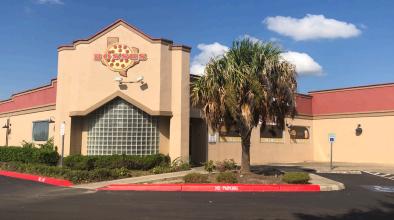

### PROPERTY DESCRIPTION

Lone Oak Village is a 13,975 SF Retail development located in a prime location off Loop 337 also known as Highway 46 in New Braunfels, Texas. The center is well maintained, highly visible, has easy ingress and egress, and has large pylon signage opportunity.

### PROPERTY HIGHLIGHTS

- Ample parking
- Former Pizzeria/Restaurant space
- Great visibility
- Easy ingress and egress
- Proven tenant mix and location
- High growth area
- NNN lease structure
- Beautiful landscaping