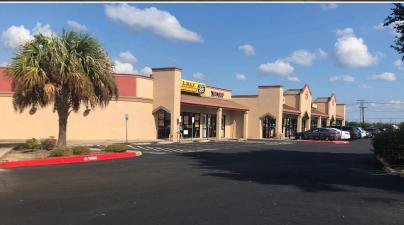

### PROPERTY DESCRIPTION

Lone Oak Village is a 13,975 SF Retail development located in a prime location off Loop 337 also known as Highway 46 in New Braunfels, Texas. The center is well maintained, highly visible, has easy ingress and egress, and has large pylon signage opportunity.

### PROPERTY HIGHLIGHTS

- Ample parking
- Former Pizzeria/Restaurant space
- Great visibility
- Easy ingress and egress
- Proven tenant mix and location
- High growth area
- NNN lease structure
- Beautiful landscaping