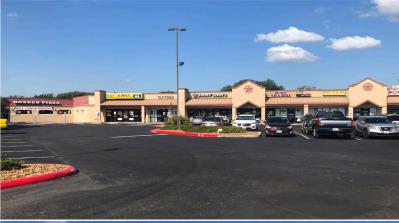

### PROPERTY DESCRIPTION

Lone Oak Village is a 13,975 SF Retail development located in a prime location off Loop 337 also known as Highway 46 in New Braunfels, Texas. The center is well maintained, highly visible, has easy ingress and egress, and has large pylon signage opportunity.

### PROPERTY HIGHLIGHTS

- Ample parking
- Former Pizzeria/Restaurant space
- Great visibility
- Easy ingress and egress
- Proven tenant mix and location
- High growth area
- NNN lease structure
- Beautiful landscaping