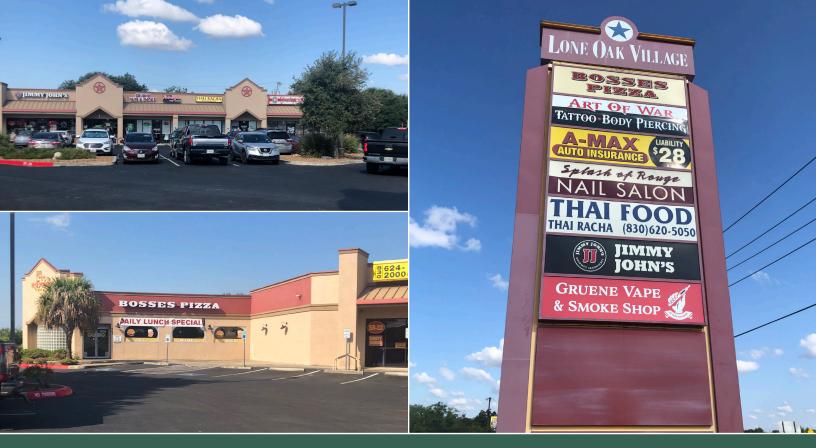

### PROPERTY DESCRIPTION

Lone Oak Village is a 13,975 SF Retail development located in a prime location off Loop 337 also known as Highway 46 in New Braunfels, Texas. The center is well maintained, highly visible, has easy ingress and egress, and has large pylon signage opportunity.

### PROPERTY HIGHLIGHTS

- Ample parking
- Former Pizzeria/Restaurant space
- Great visibility
- Easy ingress and egress
- Proven tenant mix and location
- High growth area
- NNN lease structure
- Beautiful landscaping

### **LEASE DETAILS**

Total SF: 13,975 SF
Total Available SF: 5,125 SF
Lease Rate: \$21.00 PSF/YR
Expenses: \$6.72 PSF/YR\*
Lease Term: TBD
Tenant Improvements: TBD

\*Expenses are an estimate, please confirm with Broker for exact NNN's.
\*\*All information furnished is from sources deemed reliable and is submitted subject to errors, omissions, change of terms and/or conditions, prior sale, lease or withdrawal without notice.