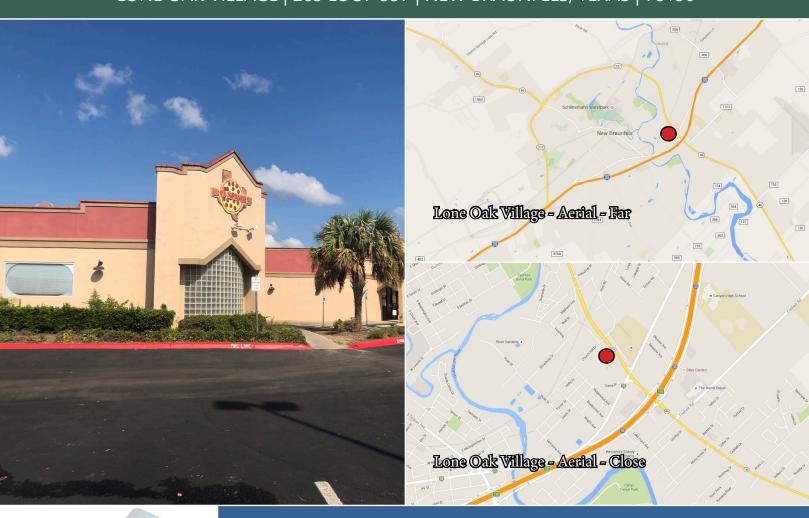

### PROPERTY DESCRIPTION

Lone Oak Village is a 13,975 SF Retail development located in a prime location off Loop 337 also known as Highway 46 in New Braunfels, Texas. The center is well maintained, highly visible, has easy ingress and egress, and has large pylon signage opportunity.

# LONE OAK VILLAGE | 263 LOOP 337 | NEW BRAUNFELS, TEXAS | 78130