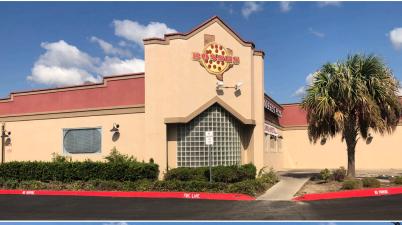

### PROPERTY DESCRIPTION

Lone Oak Village is a 13,975 SF Retail development located in a prime location off Loop 337 also known as Highway 46 in New Braunfels, Texas. The center is well maintained, highly visible, has easy ingress and egress, and has large pylon signage opportunity.

### PROPERTY HIGHLIGHTS

- Ample parking
- Former Pizzeria/Restaurant space
- Great visibility
- Easy ingress and egress
- Proven tenant mix and location
- High growth area
- NNN lease structure
- Beautiful landscaping