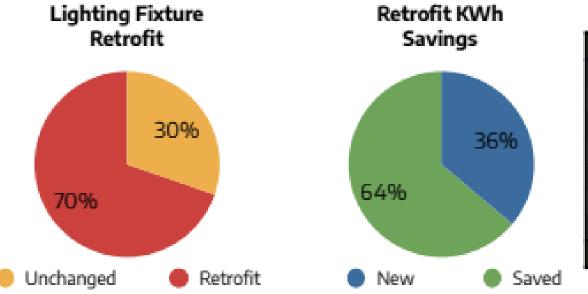

#### Lighting Analysis - Page 7

A breakdown of lighting retrofit recommendations.

Gas Consumption Analysis - Pages 8

Electric Consumption Analysis - Pages 9

| LECM  | LAMP/FIXT. kWh    | SAVED | \$ SAVED | \$ COST | REBATE | ROI  |
|-------|-------------------|-------|----------|---------|--------|------|
| 1     | LED BR30 10.5W    | 303   | \$40     | \$63    | \$0    | 1.6  |
| 2     | LED A19 9W        | 100   | \$13     | \$35    | \$0    | 2.7  |
| 3     | LED FP14 FIXT 38W | 1,256 | \$165    | \$3,560 | \$197  | 20.4 |
| 4     | LED SW24 FIXT 40W | 191   | \$25     | \$276   | \$35   | 9.6  |
| 5     | LED SW12 FIXT18W  | 18.8  | \$2.47   | \$54.00 | \$2.03 | 21.0 |
| 6     | LED P36 9W        | 643   | \$85     | \$900   | \$0    | 10.6 |
| 7     | LED P38 15W       | 988   | \$130    | \$372   | \$0    | 2.9  |
| TOTAL |                   | 3,499 | \$460    | \$5,260 | \$234  | 10.9 |