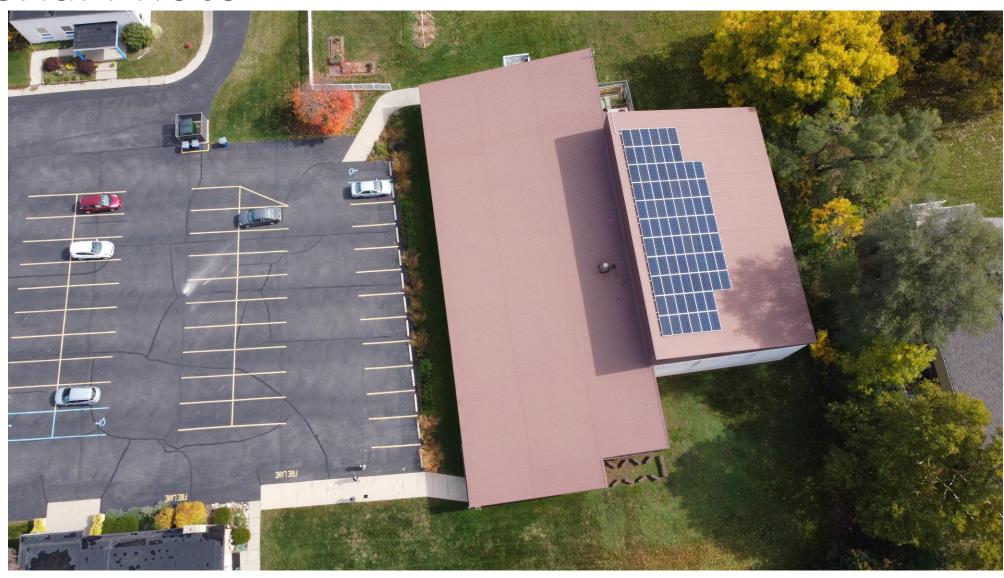

## Solar Power at Ann Arbor Seventh-day Adventist 2796 Packard Road 48108

Scott Nelson\*734-358-1204\*scottreidnelson@gmail.com

#### Rain Garden at Ann Arbor SDA



#### Aerial Photo



## LED Lighting



#### DTE Interconnection Agreement

Your application # DE-04444 has been reviewed > Inbox x

DTE Interconnection Program Support interconnect@dteenergy.com via amazonses.com to me, mddorogi =



#### Net Metering Approval and Interconnections

Hello Scott Nelson,

| Project Number: | DE-04444                               |  |  |  |  |  |  |
|-----------------|----------------------------------------|--|--|--|--|--|--|
| Applicant Name: | Scott Nelson                           |  |  |  |  |  |  |
| Company:        | Ann Arbor Seventh-day Adventist School |  |  |  |  |  |  |
| Site Address:   | 2796 Packard Street                    |  |  |  |  |  |  |
|                 | Ann Arbor, MI 48108                    |  |  |  |  |  |  |
| Category:       | Category 1 (< 20 kW)