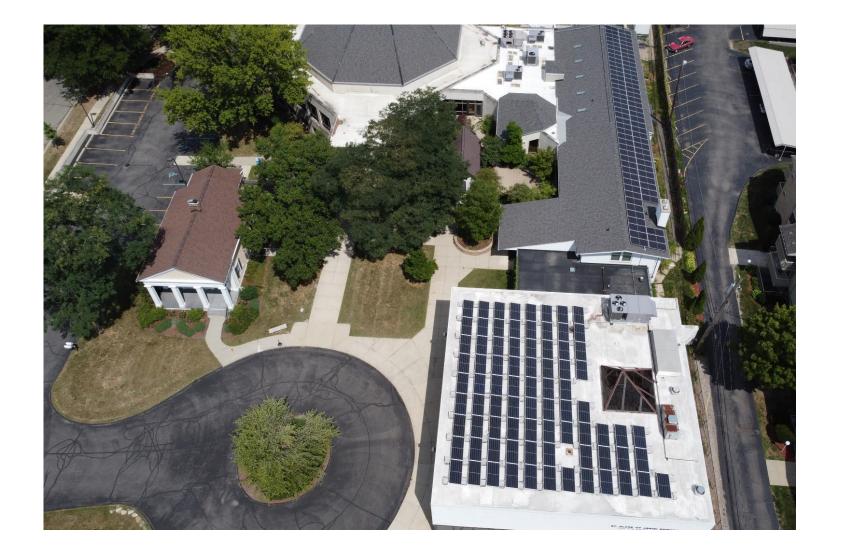

# Furnaces

160 Solar Panels! 64 kW Power/Panel: 400

Power/Panel: 400 W

31% of consumed power

Live on 04-FEB-2020

SHARES

A 1 8 10 00

OIVIOEN.

Reduced carbon footprint for the building