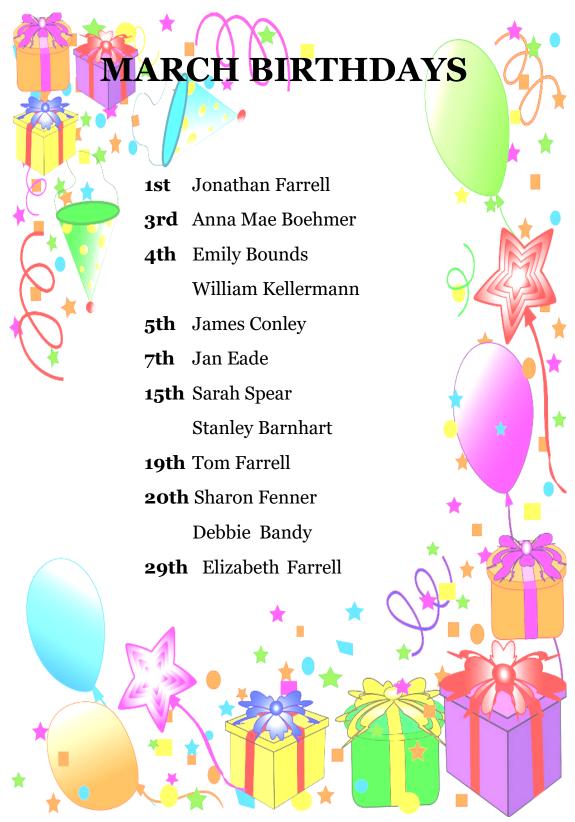

### Church Life

Meets the 2<sup>nd</sup> Tuesday 9:30am Nancy Sebastian\* - Chair

Karen Ladd\* Jean Weekley\* Judy Bierbaum

Shirley Coulter

Jan Hardin

Anna Mae Boehmer

Sharon Wiese

Jan Eade

Linda Booher

**Heather Miller** 

Sarah Spear

Barbara Hagan

**Beth Bonney** 

John Anglin\* - Chair Anna Mae Boehmer

Rebecca Brehe Tom Ellenberger

### **MARCH GREETERS**

| 3/1  | Tom Kempf &<br>Anna Mae Boehmer |
|------|---------------------------------|
| 3/8  | Sara Spear &<br>Kathy Rogers    |
| 3/15 | Allen & Becky Vogt              |
| 3/22 | TBD                             |
| 3/29 | Bob & Jan Eade                  |

Diana Hayes (daughter of Barbara Schofield)

Tom Jett (cousin-in-law of Mauri Truesdell & Kathy Froning)

Greg Butler (son-in-law of the Kempfs)

Diana Brinker (niece of Anna Mae Boehmer)

David Gruendler (brother of Laura Lawson)

Gary & Sue Brauer (parents of Kevin Brauer & Scott Brauer)

Vicky Vogel (sister of Karla Becker)

Denise Gleeson (daughter of Anna Mae Boehmer)

Wendy Dennison (friend of Rebecca Brehe)

Keith McCracken (son of Virginia Boren)