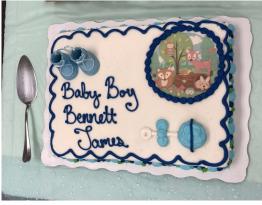

## Thank You!

Saying thank you doesn't even begin to cover the gratitude that I have for each and everyone of you that participated in the shower for Baby Bennett. The baby shower was hosted so graciously by Gretchen Farrell, who as we all know, never slows down or stops looking for ways to help someone. She truly is a blessing to this church and to us all. Mauri and Nancy Sebastian stepped in and helped throughout the shower and with the cleanup process and are also owed a huge shout out! I have never experienced this type of love, acceptance, and generosity in my life. From the bottom of heart, thank you!

Love, Jaime, Logan, & Baby Bennett