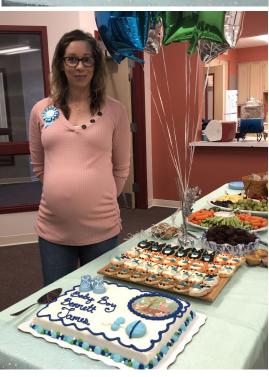

## Thank You!

Saying thank you doesn't even begin to cover the gratitude that I have for each and everyone of you that participated in the shower for Baby Bennett. The baby shower was hosted so graciously by Gretchen Farrell, who as we all know, never slows down or stops looking for ways to help someone. She truly is a blessing to this church and to us all. Mauri and Nancy Sebastian stepped in and helped throughout the shower and with the cleanup process and are also owed a huge shout out! I have never experienced this type of love, acceptance, and generosity in my life. From the bottom of heart, thank you!

Love, Jaime, Logan, & Baby Bennett