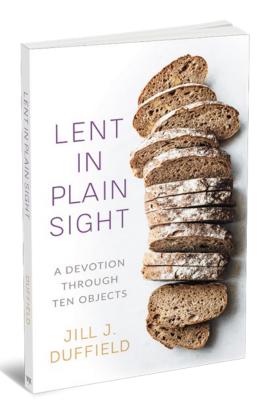

By now, you have probably heard of our 2022 Lenten theme: "Lent in Plain Sight" based on the book by Jill J. Duffield. The book is a daily devotional through ten objects. Many people have already purchased a book and plan on participating in the Wednesday night discussion groups (see related flyer inside).

But this year's theme stretches beyond the book and the group study. Our worship will also use the same theme and structure. Each week of the devotional, Duffield employs a common object associated with Easter, Holy Week and Lent in general. Special days such as Ash Wednesday, Maundy Thursday and Good Friday will also have their own object lesson. As we proceed through Lent, these objects will accumulate in our worship space.

## JOIN US FOR A SEVEN-WEEK LENTEN STUDY SERIES BASED ON

Lent in Plain Sight: A Devotion through Ten Objects, by Jill J. Duffield

Led by Pastor Pat, Every Wednesday at 7pm thru Lent (3/2-4/13)

March 2 – Ash Wednesday Worship (in person or livestream) at 7pm.

Devotion Books will be available soon in the office. Books are \$5 a piece.

God is often at work through the ordinary: ordinary people, ordinary objects, ordinary grace. Through the ordinary, God communicates epiphanies, salvation, revelation, and reconciliation. It is through the mundane that we hear God's quiet voice. The book, *Lent in Plain Sight*, draws readers' attention to ten ordinary objects that Jesus would have encountered on his way to Jerusalem.