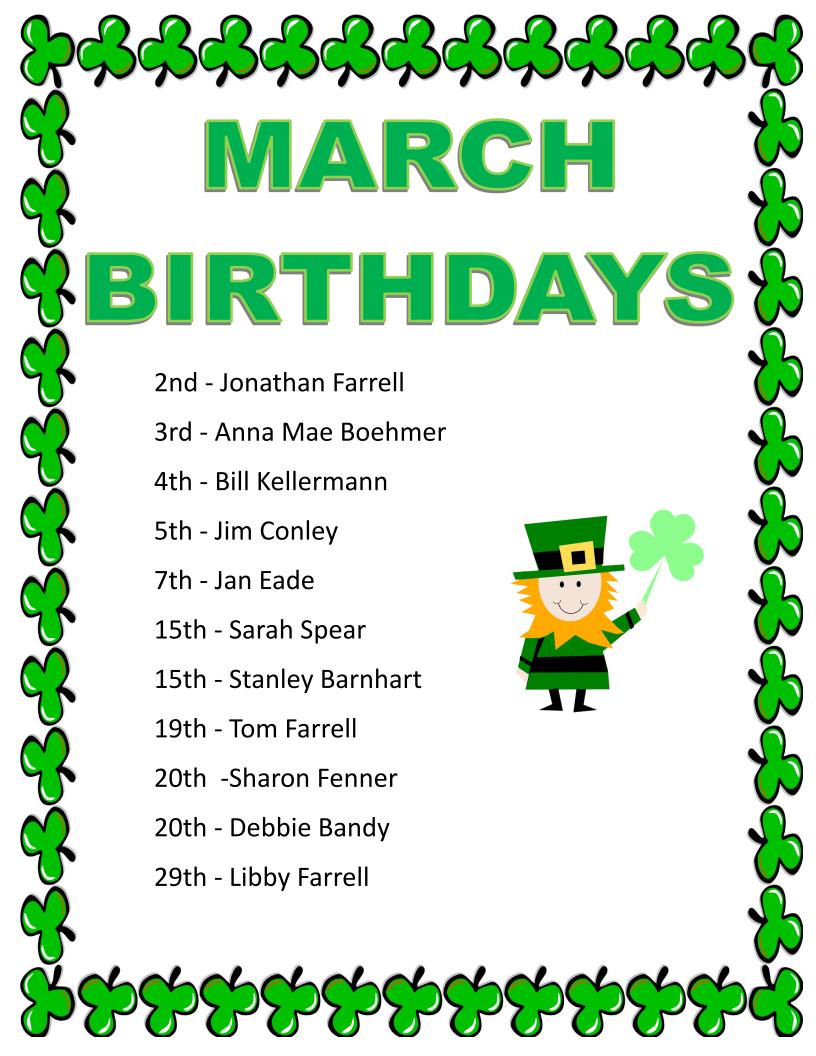

| Steve Sebastian                                       |                 |  |
| Barbara Mullins      |          | Tom Kempf*                                        |             | Mary Ellenberger                                      |                 |  |
| _                    | <b>Q</b> | John Bugele                                       |             | Tom Kempf*                                            |                 |  |
| 24                   |          | Tom Ellenberger                                   |             | Anna Mae Boehmer                                      |                 |  |
|                      |          | Kate Hall                                         |             | Barbara Schofield                                     |                 |  |





Scott McCracken, Heather Miller, Joy Kopp, Kay Hazel, Charlene Jackson, Vivian Marshall, Tom Kempf, Tim Urban, Jean Weekley, Jan Eade, Francie Turnure,

**UNION CARE CENTER:** George Peters

**GRANDVIEW:** Dorothy Mutert, Connie Conrad,

**GROUP HOMES:** Lisa Conrad, Laura Fenner,

#### FRIENDS OF THE CHURCH REQUESTING PRAYERS:

Eddie & Sarah McGurthy & family (daughter & Son in

Law of Ollie & Virginia Whyte)

Patricia Hucke (daughter of Kay Hucke)

Pam Evangelist (sister of Sharon Fenner)

**David Gruendler** (brother of Laura Lawson)

**Grady Thayer** (Grandson of Mark & Robbin Thayer)

**Phyllis Rocco** (Lois Kempf's Sister-in-Law)

**Bob Turnure** (husband of Francie Turnure)

**Loyd Gordy** (Father of Beth Brehe)

Jan (Sister-in-Law of Lois Kempf)

Samantha (Friend of Lois Kempf)