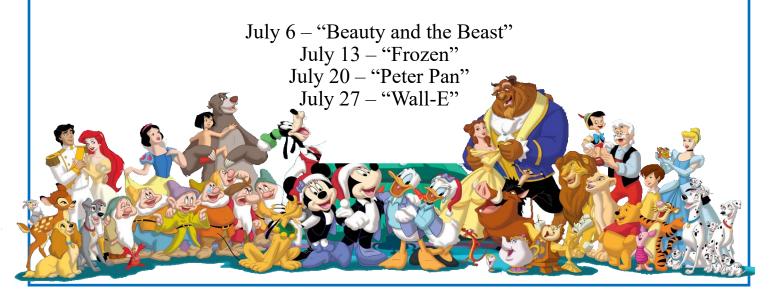

#### **Disney Movies in the Sanctuary**

All month long, in coordination with Pastor Pat's summer sermon series, "The Gospel According to Disney," animated Disney movies will be shown in the sanctuary every Wednesday night in July. **Showtime is at 6:30pm.** We will provide chips, soda and water. Whether you've never seen the movie or just need to brush up, watching the film will help enhance the summer sermon series. Bring the family!