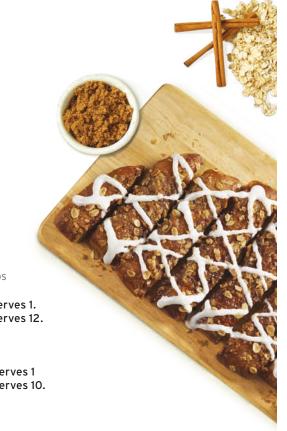

### **CINNAMON BREAD**

Fresh artisan loaf of pull-apart bread FULL \$7.99 310 cal. per serving. Serves 4. HALF \$4.99 310 cal. per serving. Serves 2.