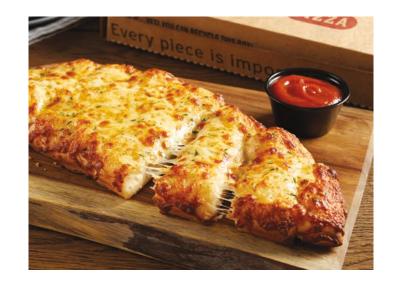

#### **ASIAGO CHEESE BREAD**

Your choice: plain or garlic. Fresh baked artisan pull-apart bread topped with Asiago, smoked Provolone, and Romano. Served with marinara sauce for dipping.

FULL \$7.99 210 cal. per serving. Serves 4. HALF \$4.99 210 cal. per serving. Serves 2.