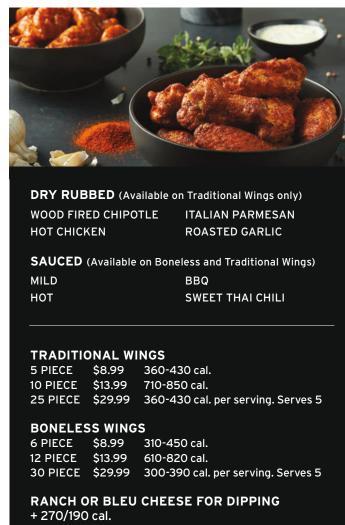

information available upon request.

# **SHAREABLES**

#### **FAMILY RECIPE MEATBALLS**

Meatballs with marinara sauce, smoked Provolone and Romano cheeses.

**FULL** \$7.99 160 cal. per serving. Serves 4. PARTY \$29.99 160 cal. per serving. Serves 20.

#### **ASIAGO CHEESE BREAD**

Your choice: plain or garlic. Fresh baked artisan pull-apart bread topped with Asiago, smoked Provolone, and Romano. Served with marinara sauce for dipping.

FULL \$7.99 210 cal. per serving. Serves 4. HALF \$4.99 210 cal. per serving. Serves 2.

#### **ITALIAN GARLIC BREADSTICKS**

With marinara sauce for dipping.

\$2.99 270 cal. 2 PIECE

6 PIECE \$6.99 230 cal. per serving. Serves 3. 24 PIECE \$18.99 230 cal. per serving. Serves 12.

#### ADDITIONAL MARINARA SAUCE \$0.50 + 60 cal.



## OVEN ROASTED WINGS



# **OVEN BAKED SUBS**

#### **BIG DON®**

Shaved ham, sliced salami, smoked Provolone, banana peppers, freshly cut Roma tomatoes, lettuce. Choice of marinara sauce or house Italian dressing \$8.99 600/650 cal.

## **CHICKEN BACON RANCH**

Chicken breast, hardwood smoked bacon, smoked Provolone, freshly cut Roma tomatoes, lettuce, ranch dressing. \$8.99 690 cal.

Freshly cut Roma tomatoes, yellow onions and green peppers, fresh mushrooms, lettuce, banana peppers, smoked Provolone, house Italian dressing \$8.99 490 cal.

#### **HOT CHICKEN**

Crispy hot chicken, smoked Provolone, jalapeño peppers, dill pickles, ranch dressing \$8.99 780 cal.

#### **HAM & SMOKED PROVOLONE**

Shaved ham, smoked Provolone, lettuce, freshly cut Roma tomatoes and yellow onions, house Italian dressing \$8.99 56