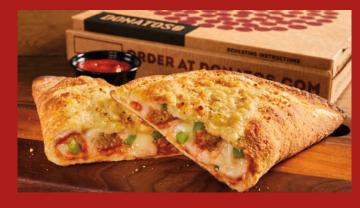

# **CALZATOS**

Create your own 3-topping Calzato; handcrafted on famous thin dough, filled and folded with your choice of up to three toppings and smoked Provolone cheese, and topped with Asiago and Romano. Cut into 2 pieces and served with a side of marinara for dipping.

\$10.99 1100-1230 cal