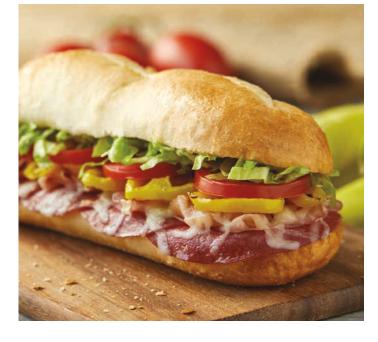

#### **BIG DON®**

Shaved ham, sliced salami, smoked Provolone, banana peppers, freshly cut Roma tomatoes, lettuce. Choice of marinara sauce or house Italian dressing \$8.99 600/650 cal.

## **CHICKEN BACON RANCH**

Chicken breast, hardwood smoked bacon, smoked Provolone, freshly cut Roma tomatoes, lettuce, ranch dressing. \$8.99 690 cal.

Freshly cut Roma tomatoes, yellow onions and green peppers, fresh mushrooms, lettuce, banana peppers, smoked Provolone, house Italian dressing \$8.99 490 cal.

#### **HOT CHICKEN**

Crispy hot chicken, smoked Provolone, jalapeño peppers, dill pickles, ranch dressing \$8.99 780 cal.

#### **HAM & SMOKED PROVOLONE**

Shaved ham, smoked Provolone, lettuce, freshly cut Roma tomatoes and yellow onions, house Italian dressing \$8.99 560 cal.

#### **MEATBALL**

Family recipe meatballs with marinara sauce, smoked Provolone and Romano \$8.99 850 cal.