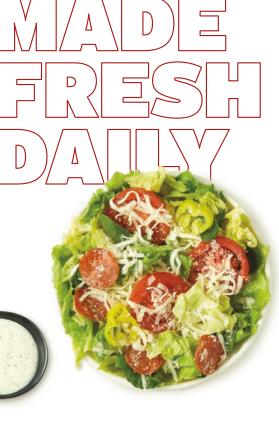

#### **ITALIAN CHEF**

Crispy family recipe pepperoni, shaved ham, sliced salami, freshly cut Roma tomatoes, green peppers, banana peppers, black olives, smoked Provolone and Romano. Served with house Italian dressing.

ENTRÉE \$9.99 490 cal. PARTY \$29.99 2960 cal. 300 cal. per serving. Serves 10.