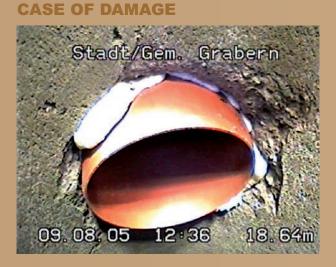

technolog and insert

**GRP-TOP-HAT** 





# Cosmic - Sondermaschinenbau GmbH







#### **RECONSTRUCTION**



# www.top-hat.at

self-supporting

No traffic jams

No need for road closures

By-pass pumping avoided



TOP HAT -How it Works

The TOP HAT system is a procedure remote controlled robot, that is lowered to 15 minutes. The materials used take used for the repair of sewer systems into the manhole and through the mains. only seven minutes to set, avoiding the (channel in the duct system) of both The TOP HAT system is the fastest me-need for by-pass, pumping the existing house connections and mains sewer thod of repairing sewers world-wide. sewer system or creating prolonged trafpipes. This is achieved with the use of a Problem areas can be repaired within 12 fic jams and delays.

#### REPAIRS WITHOUT THE NEED FOR EXCAVATION



1 House System With the TOP HAT syst