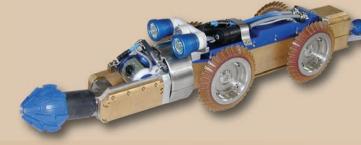

# www.top-hat.at

self-supporting

No traffic jams

No need for road closures

By-pass pumping avoided

TOP HAT -How it Works

The TOP HAT system is a procedure remote controlled robot, that is lowered to 15 minutes. The materials used take used for the repair of sewer systems into the manhole and through the mains. only seven minutes to set, avoiding the (channel in the duct system) of both The TOP HAT system is the fastest me-need for by-pass, pumping the existing house connections and mains sewer thod of repairing sewers world-wide. sewer system or creating prolonged trafpipes. This is achieved with the use of a Problem areas can be repaired within 12 fic jams and delays.