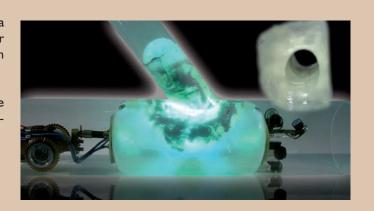

50 year warranty on materials.

With the glass fiber laminate both "T" and "Y" systems can be repaired. The TOP HAT system material is hardened with UV light and takes only 7 minutes. That is the fastest procedure in the world. The material is environmentally friendly and is constantly subjected to strictest quality controls.