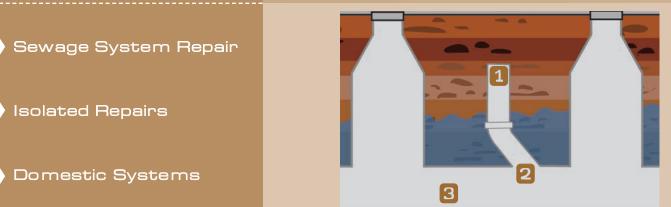

#### REPAIRS WITHOUT THE NEED FOR EXCAVATION

1 House System With the TOP HAT system the house connection is completely isolated from the mains and repaired locally. -0 0=

# **2** House Connection Isolated repairs are possible to house connections with a diameter from 100 to 300 millimeters with a seamless laminate.

## Mains Pipe

Isolated repairs of pipes with a diameter between 80 and 900 millimeters by means of part liner - localised repair.