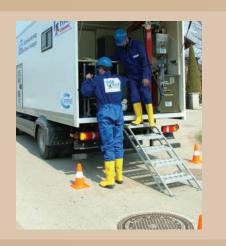

# www.top-hat.at

self-supporting

No traffic jams

No need for road closures

By-pass pumping avoided

TOP HAT -How it Works

The TOP HAT system is a procedure remote controlled robot, that is lowered to 15 minutes. The materials used take used for the repair of sewer systems into the manhole and through the mains. only seven minutes to set, avoiding the (channel in the duct system) of both The TOP HAT system is the fastest me-need for by-pass, pumping the existing house connections and mains sewer thod of repairing sewers world-wide. sewer system or creating prolonged trafpipes. This is achieved with the use of a Problem areas can be repaired within 12 fic jams and delays.

#### THE MANY ADVANTAGES OF TOP HAT

Because our glass fiber laminate has the fastest hardening time world-wide (7 minutes), by-passing of existing systems can be avoided in 80% of cases! This eliminates the inconvenience of road closures during repair.