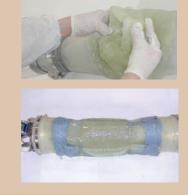

### GLASS FIBER LAMINATE (GRP)

Liner and hat system consists of a polyester impregnated glass fiber Durable results that last laminate, which is also used in aviation industry. for 50 years

An epoxy resin ensures a durable tried and tested bond to the existing pipe or liner. Material is structurally

50 year warranty on materials.

With the glass fiber laminate both "T" and "Y" systems can be repaired. The TOP HAT system material is hardened with UV light and takes only 7 minutes. That is the fastest procedure in the world. The material is environmentally friendly and is constantly subjected to strictest quality controls.