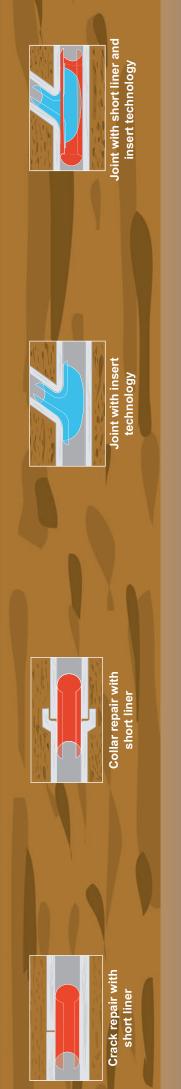

#### REPAIRS WITHOUT THE NEED FOR EXCAVATION

1 House System With the TOP HAT system the house connection is completely isolated from the mains and repaired locally. -0 0=

# **2** House Connection Isolated repairs are possible to house connections with a diameter from 100 to 300 millimeters with a seamless laminate.

## Mains Pipe

Isolated repairs of pipes with a diameter between 80 and 900 millimeters by means of part liner - localised repair.