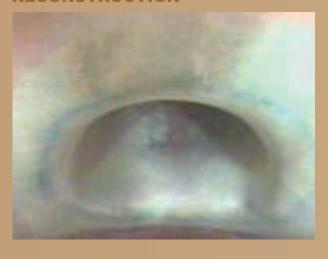

technolog and insert

**GRP-TOP-HAT** 





# Cosmic - Sondermaschinenbau GmbH







#### **RECONSTRUCTION**



# www.top-hat.at

self-supporting

No traffic jams

No need for road closures

By-pass pumping avoided



TOP HAT -How it Works

The TOP HAT system is a procedure remote controlled robot, that is lowered to 15 minutes. The materials used take used for the repair of sewer systems into the manhole and through the mains. only seven minutes to set, avoiding the (channel in the duct system) of both The TOP HAT system is the fastest me-need for by-pass, pumping the existing house connections and mains sewer thod of repairing sewers world-wide. sewer system or creating prolonged trafpipes. This is achieved with the use of a Problem areas can be repaired within 12 fic jams and delays.

#### REPAIRS WITHOUT THE NEED FOR EXCAVATION



1 House System With the TOP HAT system the house connection is