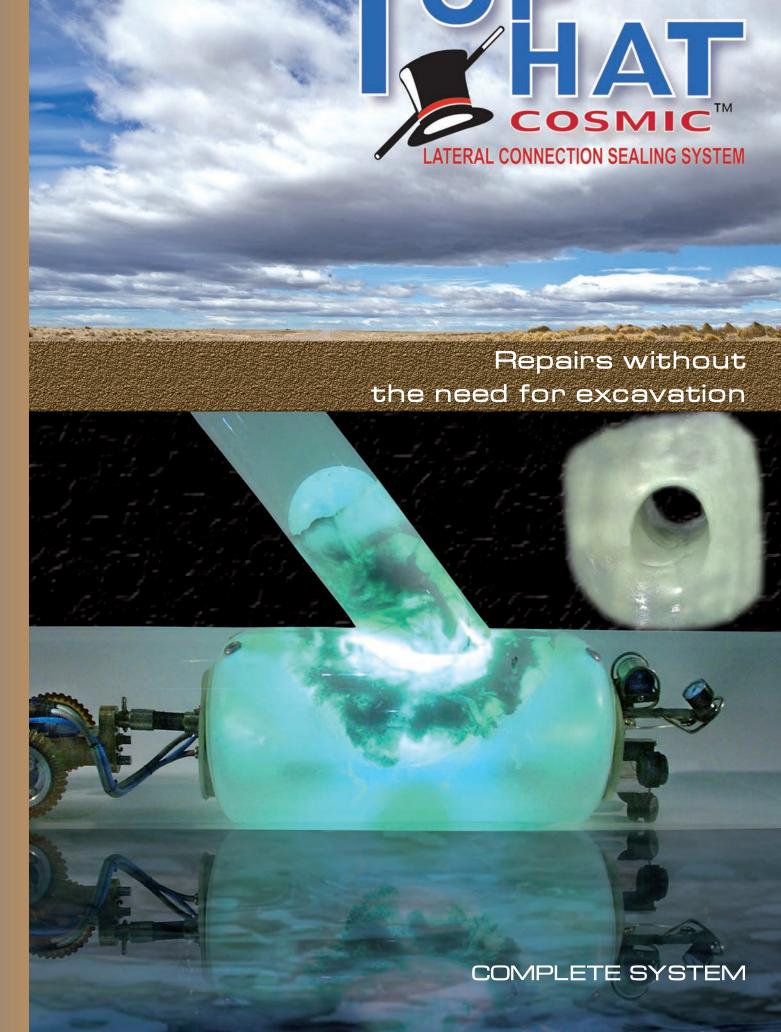

# www.top-hat.at

self-supporting

No traffic jams

No need for road closures

By-pass pumping avoided

TOP HAT -How it Works

The TOP HAT system is a procedure remote controlled robot, that is lowered to 15 minutes. The materials used take used for the repair of sewer systems into the manhole and through the mains. only seven minutes to set, avoiding the (channel in the duct system) of both The TOP HAT system is the fastest me-need for by-pass, pumping the existing house connections and mains sewer thod of repairing sewers world-wide. sewer system or creating prolonged trafpipes. This is achieved with the use of a Problem areas can be repaired within 12 fic jams and delays.

#### REPAIRS WITHOUT THE NEED FOR EXCAVATION

1 House System With the TOP HAT system the house connection is completely isolated from the mains and repaired locally. -0 0=