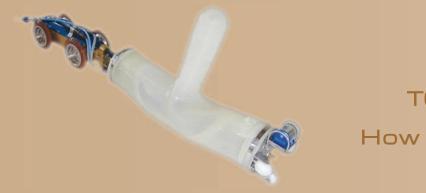

# www.top-hat.at

self-supporting

No traffic jams

No need for road closures

By-pass pumping avoided

TOP HAT -How it Works

The TOP HAT system is a procedure remote controlled robot, that is lowered to 15 minutes. The materials used take used for the repair of sewer systems into the manhole and through the mains. only seven minutes to set, avoiding the (channel in the duct system) of both The TOP HAT system is the fastest me-need for by-pass, pumping the existing house connections and mains sewer thod of repairing sewers world-wide. sewer system or creating prolonged trafpipes. This is achieved with the use of a Problem areas can be repaired within 12 fic jams and delays.