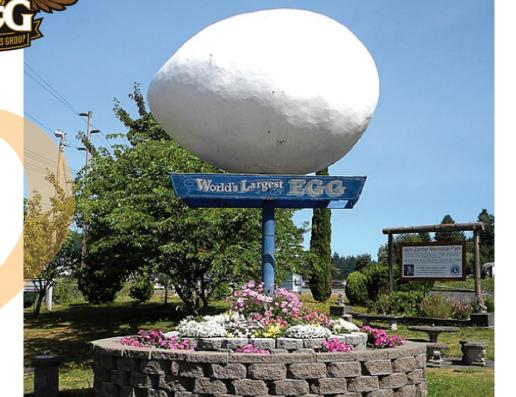

## HINT:

In order to win the April Challenge, Lock in a photo of the world's largest egg. To capture this egg you will need to ride for approximately 120 miles. The egg is found in a town that holds an egg day festival on the third weekend of June. A form of this egg has been there since 1923 email it to GP@gnwhog.com. For extra credit post your photo on the GNW FB page!