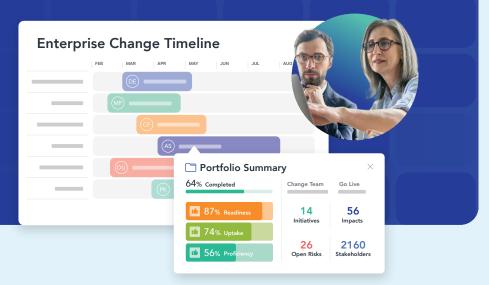

## Drive change success & engage your employees with your single view of change

- Mitigate change saturation & collision risks
- Reduce the cost of change with greater efficiency
- Rolled up change metrics dashboards
- Track change readiness & adoption automatically

30% Productivity Boost

-50% Change Saturation Risk

10hrs
Saved Weekly
/ Person

2× Speed to Adoption

- Portfolio & Enterprise views
- Stakeholders & Org Chart
- Success Pulse-checks
- Automated Reporting
- Benefits Realization
- Optionally integrates with your HRIS & PM apps
- We onboard your inflight project data