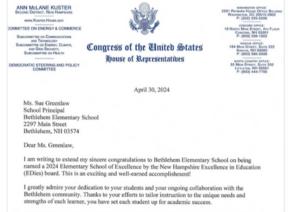

On behalf of my constituents from across New Hampshire's Second Congressional District, I thank you for all that you do. You should be proud of your important work, and the Granite State is incredibly fortunate to have you in the community. Congratulations again on this welldeserved honor!