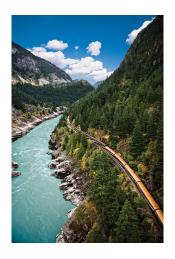

### **Rocky Mountaineer:**

Explore the Canadian Rockies in style on board the Rocky Mountaineer. Take in the breathtaking scenery of Western Canada through the train's glass-domed carriages. The culinary experience and service onboard Rocky Mountaineer is second-to-none. Unlike other scenic rail journeys, you'll travel by day on the train, and sleep in a hotel at night - all coordinated with ease and precision by the ground crew. Why not combine it with an Alaskan cruise to make the ultimate North American bucketlist trip?