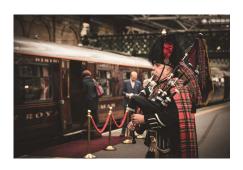

### Royal Scotsman (A Belmond train):

Journey through Scotland's stunning landscapes, stopping to visit castles, distilleries and lochs. Be it a journey filled with thrilling excursions, an exploration through the pages of history, or a lesson of whisky tasting with a dram or two at world-class distilleries, riding aboard Royal Scotsman is one of those pinchme moments.