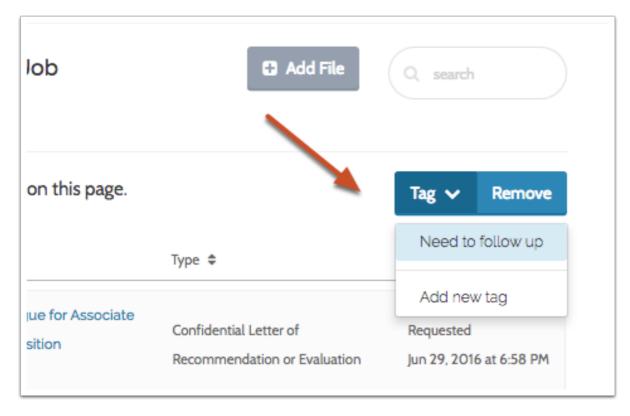

#### To add tags to materials in a collection:

It may be useful to create and add tags to your materials so they are easy to find, to create reminders for yourself, or for any purpose you choose.

#### Select the materials you want to tag

| <<br>3) | Sample University Job                                                             | C Add File                                             | Q search                             |
|---------|-----------------------------------------------------------------------------------|--------------------------------------------------------|--------------------------------------|
| ′ou h   | have selected all 3 materials on this page.                                       |                                                        | Tag 🗸 Remove                         |
| ~       | Title \$                                                                          | Туре 🗢                                                 | Status ≑                             |
|         | Recommendation from D. Borgue for Associate<br>Professor of Music and Composition | Confidential Letter of<br>Recommendation or Evaluation | Requested<br>Jun 29, 2016 at 6:58 PM |
|         | Cover Letter 2016                                                                 | Cover Letter                                           | Converting                           |
| •       | Teaching Philosophy NONE +                                                        | Teaching Statement                                     | Received<br>Mar 15, 2016 at 4:21 PM  |

Click "Tag" to add or create a tag to add to the selected materials

|   | Title 🗢                                     |
|---|---------------------------------------------|
| 0 | nue 🗣                                       |
|   | Recommendation from D. Borgue for Associate |
|   | Professor of Music and Composition          |
| _ |                                             |
|   |                                             |
| _ | Cover Letter 2016                           |
|   |                                             |