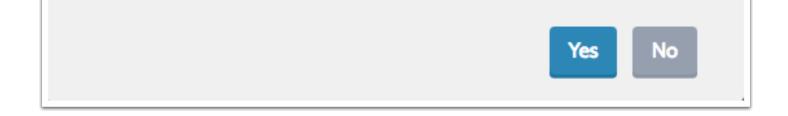

#### Confirm that you want to remove the materials

(1) When you remove materials from a collection, you are not removing them from Dossier. The materials will remain in the list under "My Materials," and will remain in other collections.

Are you sure you want to remove these 3 documents from this collection? They will remain in your materials list and in other collections.