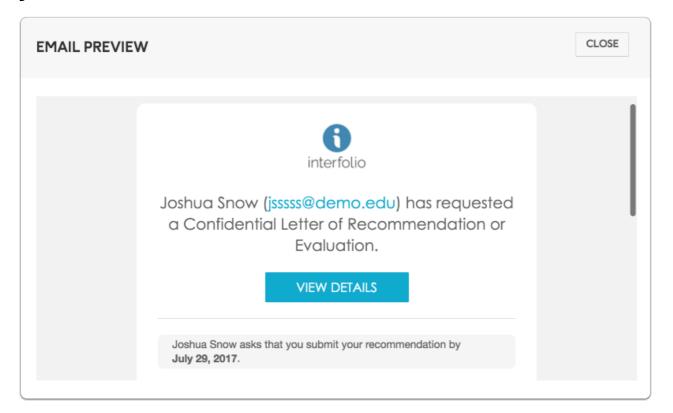

### The preview shows how your request will appear in the inbox of your letter writer

### You will see a confirmation screen when you have successfully requested your recommendation

Once you hit send, you should see a confirmation message showing your email was sent. Your letter writer will receive an email containing the info you provided with your request, along with instructions for submitting the completed document to Interfolio.