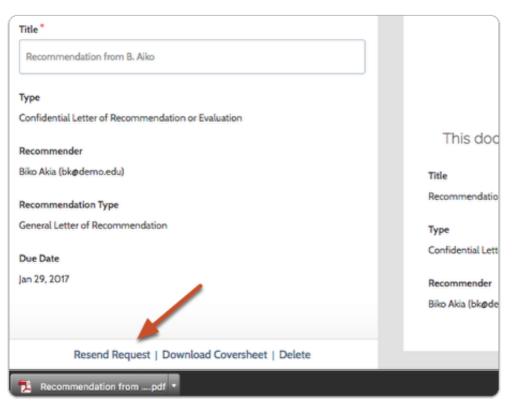

#### If you need to resend a request

#### Click the title of the requested document

| Cover Letter                        | Cover Letter                                        | Received<br>Apr 14, 2016 at 4:06 PM     |
|-------------------------------------|-----------------------------------------------------|-----------------------------------------|
| Recommendation from S. Clark        | Confidential Letter of Recommendation or Evaluation | Requested<br>Oct 7, 2015 at 2:14 PM     |
| J. Snow - International Transcripts | Transcript                                          | Not Received<br>Sep 29, 2015 at 8:03 AM |

### Click "Resend Request" at the bottom left of the Request Details window

We will resend the original letter request to your letter writer with a link to submit your letter of recommendation.

You may need to make sure your letter writer checks their spam folder. To ensure delivery, the letter writer can add help@interfolio.com to their contacts.

| Recommendation from B. Aiko                         |      |
|-----------------------------------------------------|------|
| Details History                                     |      |
| ID: 04972EAD07                                      |      |
| Title *                                             |      |
| Recommendation from B. Aiko                         |      |
| Туре                                                |      |
| Confidential Letter of Recommendation or Evaluation |      |
| Recommender                                         |      |
| Biko Akia (bkødemo.edu)                             | Titl |
| Recommendation Type                                 | Rec  |
| General Letter of Recommendation                    | Тур  |
| Due Date                                            | Cor  |
| Jan 29, 2017                                        | Rec  |
|                                                     | Bik  |
| <b>*</b>                                            |      |
| Resend Request   Download Coversheet   Delete       |      |