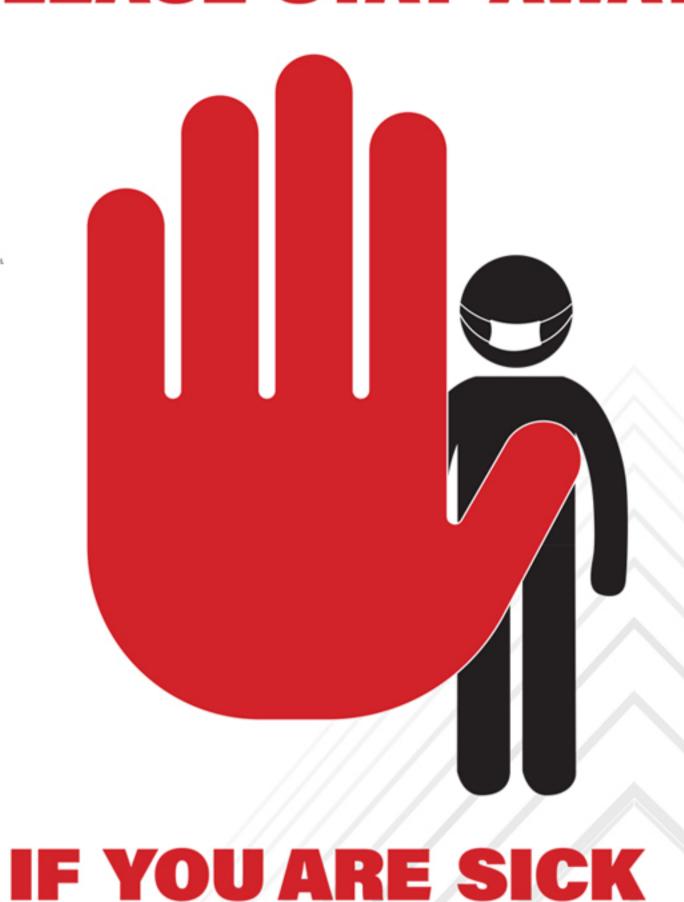

## IF YOU ARE SICK

Don't place our unvaccinated coworkers at risk of developing serious illness.

Go home and contact the Resource Office at (213) 367-4444 for guidance.