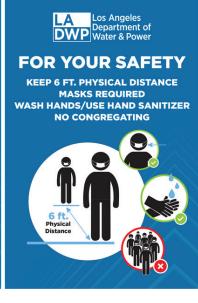

Elevator PP 11x165.pdf

Elevator2up PP 11x165.pdf

ElevatorWaiting PP 11x165.pdf EntraceStopSign PP 36x48.pdf

FaceMask\_PP\_11x165.pdf

Los Angeles

DWP Department of Water & Power

**FOR YOUR SAFETY** 

IN THE HALLWAYS

For any questions: COVID-19 Resource Office - (213) 367-4444

Keep right and

maintain physical distance

**MASKS REQUIRED** 

Restroom PP 11x165.pdf

SanitizerStation PP 11x165.pdf

Sink PP 10x12.pdf

Stairwell PP 10x12.pdf

TempCheck PP 20x30.pdf

Urinal PP 10x12.pdf

WashHands v1 PP 11x165.pdf

WashHands\_v2\_PP\_11x165.pdf

Workstation\_PP\_10x12.pdf LADWP\_ElevatorSign\_6max\_11x165.pdf