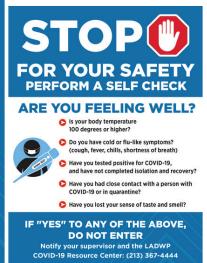

#### **ARE YOU FEELING WELL?**

- ls your body temperature 100 degrees or higher?
- Do you have cold or flu-like symptoms? (cough, fever, chills, shortness of breath) Have you tested positive for COVID-19, and have not completed isolation and recovery?

IF "YES" TO ANY OF THE ABOVE,

DO NOT ENTER

Notify your supervisor and the LADWP

COVID-19 Resource Center: (213) 367-4444

- Have you had close contact with a person with COVID-19 or in quarantine?
- Pave you lost your sense of taste and smell?