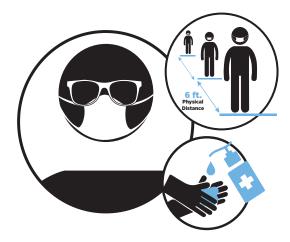

Elevator PP 11x165.pdf

Elevator2up PP 11x165.pdf

ElevatorWaiting PP 11x165.pdf EntraceStopSign PP 36x48.pdf

FaceMask\_PP\_11x165.pdf

Los Angeles

DWP Department of Water & Power

**FOR YOUR SAFETY** 

IN THE HALLWAYS

For any questions: COVID-19 Resource Office - (213) 367-4444

Keep right and

maintain physical distance

**MASKS REQUIRED** 

Restroom PP 11x165.pdf

SanitizerStation PP 11x165.pdf

Sink PP 10x12.pdf

Stairwell PP 10x12.pdf

TempCheck PP 20x30.pdf

Urinal PP 10x12.pdf

WashHands v1 PP 11x165.pdf

WashHands\_v2\_PP\_11x165.pdf

Workstation\_PP\_10x12.pdf LADWP\_ElevatorSign\_6max\_11x165.pdf