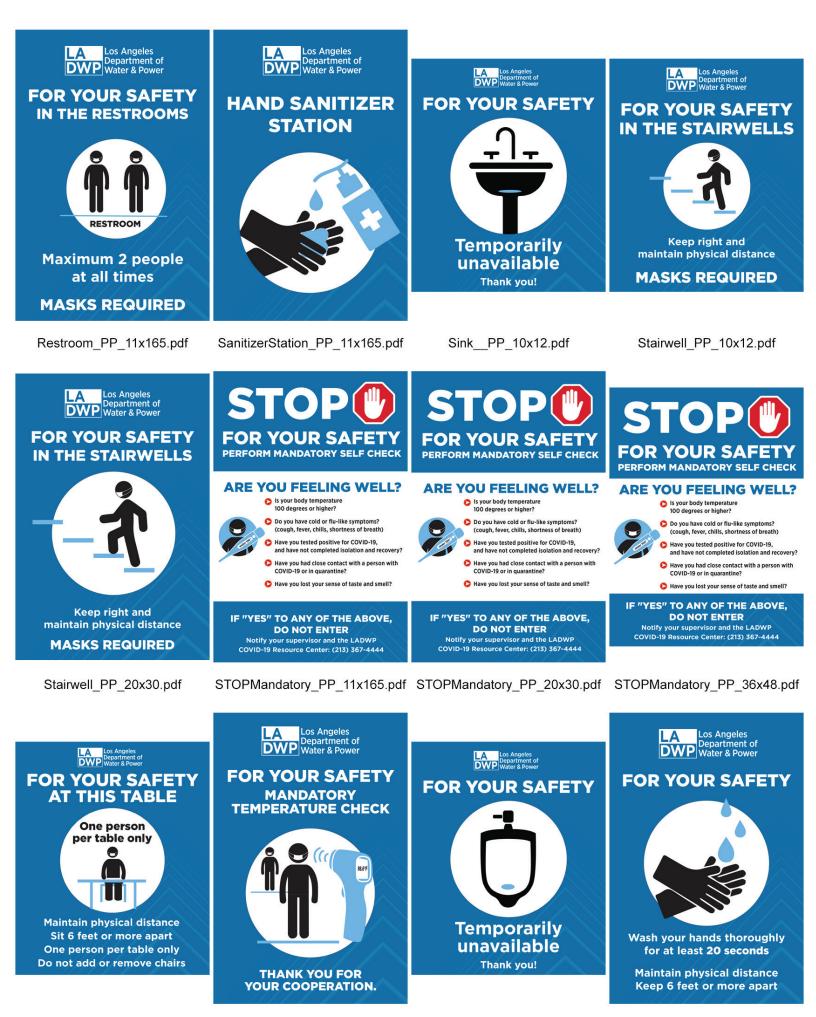

### To request COVID-19 related signage please follow the procedure below:

 Review attached catalog of available signage options (page 2 and 3). The signage sizes are fixed to a predetermined size. The size is indicated in the poster title. Example: Hallways\_PP\_20x30.PDF is a 20x30 sized signage.

BuildingEntrance\_PP\_20x30.pdf

Cafeteria\_v1\_PP\_10x12.pdf

Cafeteria\_v1\_PP\_20x30.pdf

Cafeteria\_v2\_PP\_10x12.pdf

Cafeteria\_v2\_PP\_20x30.pdf

ConferenceBlank\_PP\_10x12.pdf

Disinfect\_PP\_10x12.pdf

DrinkingFountain\_PP\_10x12.pdf

IceMachine\_PP\_11x165.pdf

MandatoryScreeningOGSign\_PP\_24x36.pdf

Microwave\_PP\_10x12.pdf

TempCheck\_PP\_20x30.pdf

Urinal PP 10x12.pdf

WashHands\_v1\_PP\_11x165.pdf

WashHands\_v2\_PP\_11x165.pdf

Workstation\_PP\_10x12.pdf LADWP\_ElevatorSign\_6max\_11x165.pdf