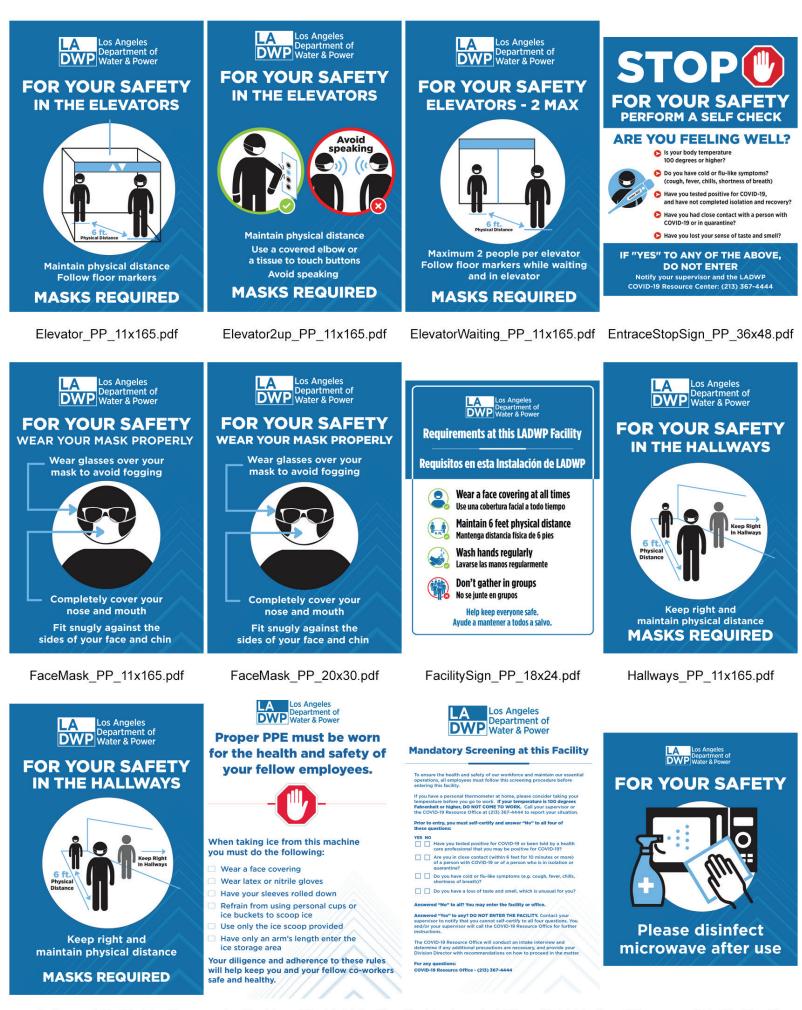

### To request COVID-19 related signage please follow the procedure below:

 Review attached catalog of available signage options (page 2 and 3). The signage sizes are fixed to a predetermined size. The size is indicated in the poster title. Example: Hallways\_PP\_20x30.PDF is a 20x30 sized signage.

BuildingEntrance\_PP\_20x30.pdf

Cafeteria\_v1\_PP\_10x12.pdf

Cafeteria\_v1\_PP\_20x30.pdf

Cafeteria\_v2\_PP\_10x12.pdf

Cafeteria\_v2\_PP\_20x30.pdf

ConferenceBlank\_PP\_10x12.pdf

Disinfect\_PP\_10x12.pdf

DrinkingFountain\_PP\_10x12.pdf

IceMachine\_PP\_11x165.pdf

MandatoryScreeningOGSign\_PP\_24x36.pdf

Microwave\_PP\_10x12.pdf

TempCheck\_PP\_20x30.pdf

Urinal PP 10x12.pdf

WashHands\_v1\_PP\_11x165.pdf

WashHands\_v2\_PP\_11x165.pdf

Workstation\_PP\_10x12.pdf LADWP\_ElevatorSign\_6max\_11x165.pdf