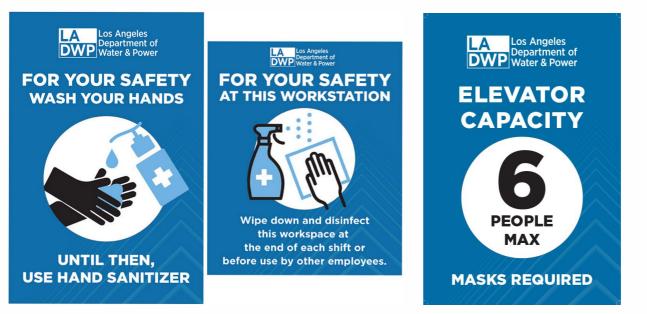

### To request COVID-19 related signage please follow the procedure below:

 Review attached catalog of available signage options (page 2 and 3). The signage sizes are fixed to a predetermined size. The size is indicated in the poster title. Example: Hallways\_PP\_20x30.PDF is a 20x30 sized signage.

BuildingEntrance\_PP\_20x30.pdf

Cafeteria\_v1\_PP\_10x12.pdf

Cafeteria\_v1\_PP\_20x30.pdf

Cafeteria\_v2\_PP\_10x12.pdf

Cafeteria\_v2\_PP\_20x30.pdf

ConferenceBlank\_PP\_10x12.pdf

Disinfect\_PP\_10x12.pdf

DrinkingFountain\_PP\_10x12.pdf

IceMachine\_PP\_11x165.pdf

MandatoryScreeningOGSign\_PP\_24x36.pdf

Microwave\_PP\_10x12.pdf

TempCheck\_PP\_20x30.pdf

Urinal PP 10x12.pdf

WashHands\_v1\_PP\_11x165.pdf

WashHands\_v2\_PP\_11x165.pdf

Workstation\_PP\_10x12.pdf LADWP\_ElevatorSign\_6max\_11x165.pdf